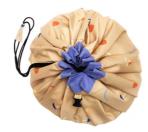

### SOMEWHERE OVER THE RAINBOW

rainbow

arrows

Play&Go® mini is an amazing portable bag to storage your favourite toys, snacks, texile pens, beachwear and much more! Made of high quality polycotton and measures 40 cm.

## HOLY MOLY! MULTIPLE USAGE FOR THIS PLAY&GO MINI

 $^{48}$ 