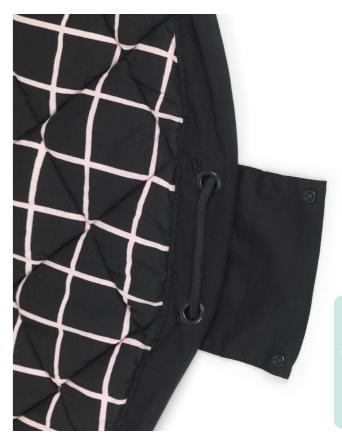

Play&Go® has been sure to make the product baby-safe, with a cotton flap cover that makes sure a baby is not able to access its rope.

Try and fall in love with this one-of-a-kind play mat.

### EXTREMELY SOFT COTTON

ADJUSTABLE HANDLE