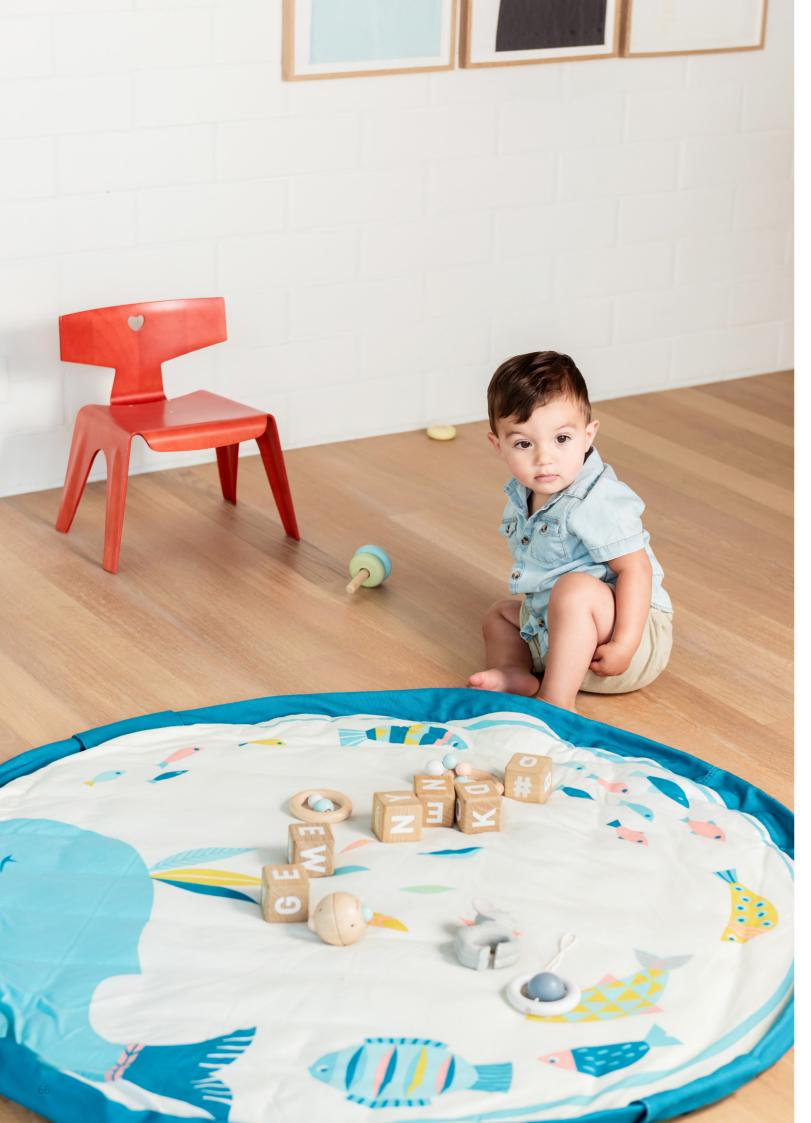

r mom friendly, attractive, choices. Overall a win-win for both ends of the family.

120 cm in diameter and made from highquality soft jersey cotton to give the baby maximum enjoyment and comfort.

This 2cm thick playmat and diaper bag is so practical and functional for your every day use. The adjustable and removable shoulderstrap guarantees a great comfort or just hang it on the stroller and off you go!

Play&Go® has been sure to make the product baby-safe, with a cotton flap cover that makes sure a baby is not able to access its rope.

Try and fall in love with this one-of-a-kind play mat.



### EXTREMELY SOFT COTTON

ADJUSTABLE HANDLE



### **Soft Collection** Ø 120 cm



air balloon

ping pong



icons





















polar bear lama

62

### PLAY & GO X Moulin Roty













### PLAY & GO X Moulin Roty









olga









flowers







icons



air balloon







animal faces













sophie la girafe













peacock















lama



polar bear























### Print Collection Ø 140cm

### Print Collection Ø 140cm

# DOUBLE PRINTED



whale

swan













stripes mustard



stripes green

rainbow

stripes black







stripes pink



arrows







veggie numbers









geo mustard



geo coral

new

big cars

space

train / happy bears

roadmap /thunderbolt

new

geo green

cherry love

90

### Outdoor Collection Ø 140cm

Mini Collection Ø 40cm

### **Soft Collection** Ø 120cm



play



surf



stripes







flowers











animal faces

ping pong

polar bear







lama

pinguin

peacock



space



rainbow

supergir