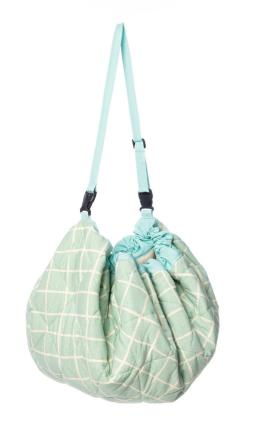

### **Soft Collection** Ø 120cm

Discover this stylish 3in1 playmat! This is the unique baby play mat which is at the same time storage toy bag, diaper bag as well.

The inside features baby-fun animals the peacock, polar bear, penguin, and lama, while the outside displays four mom friendly, attractive, choices. Overall a win-win for both ends of the family.

120 cm in diameter and made from highquality soft jersey cotton to give the baby maximum enjoyment and comfort.

This 2cm thick playmat and diaper bag is so practical and functional for your every day use. The adjustable and removable shoulderstrap guarantees a great comfort or just hang it on the stroller and off you go!