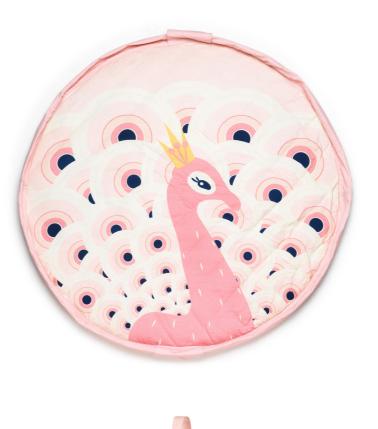

### **Soft Collection** Ø 120cm

Discover this stylish 3in1 playmat! This is the unique baby play mat which is at the same time storage toy bag, diaper bag as well.

The inside features baby-fun animals the peacock, polar bear, penguin, and lama, while the outside displays four mom friendly, attractive, choices. Overall a win-win for both ends of the family.

### PLAY & GO X Moulin Roty

olga

flowers

icons

air balloon

animal faces

sophie la girafe

peacock