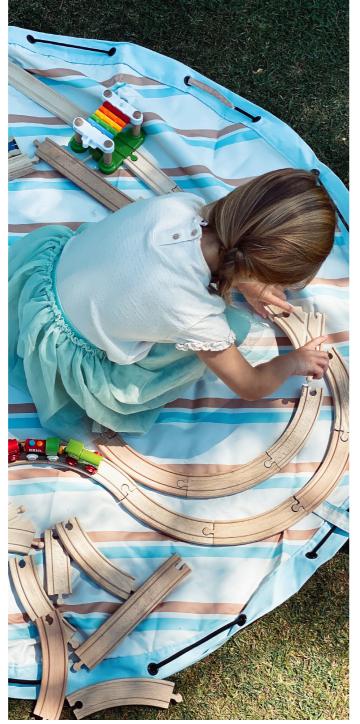

### Concept

The Play&Go® bag is a simple and effective solution to toy storage, and its lots of fun. A 2 in 1 toy storage bag that doubles, as a play mat is every child's dream. Even Lego® storage is simple, and dolls, cars, balls and blocks can all be swiftly cleared away with one swing. When kids use the Play&Go® it motivates them to clean up and to throw the toys into the bag!

The Play&Go® bag is a simple and effective solution to toy storage, and it's lots of fun. A 2-in-1 toy storage bag that doubles as a play mat is every child's dream. The Play&Go® toy storage bag measures 140cm in diameter and is made from polycotton fabric. Its portable, hardwearing design also makes it the perfect Lego® storage sack for the beach, the park, holidays or trips to visit grandparents.