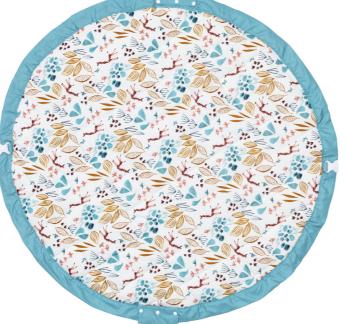

lays four mom friendly, attractive, choices. Overall a win-win for both ends of the family.

120 cm in diameter and made from highquality soft jersey cotton to give the baby maximum enjoyment and comfort.

This 2cm thick playmat and diaper bag is so practical and functional for your every day use. The adjustable and removable shoulderstrap guarantees a great comfort or just hang it on the stroller and off you go!

Play&Go® has been sure to make the product baby-safe, with a cotton flap cover that makes sure a baby is not able to access its rope.

Try and fall in love with this one-of-a-kind play mat.



### EXTREMELY SOFT COTTON

ADJUSTABLE HANDLE



### **Soft Collection** Ø 120 cm



air balloon

ping pong



icons





















polar bear lama

62

### PLAY & GO X Moulin Roty













### PLAY & GO X Moulin Roty









olga









flowers







icons



air balloon







animal faces













sophie la girafe













peacock















lama



polar bear























### Print Collection Ø 140cm

### Print Collection Ø 140cm

# DOUBLE PRINTED



whale

swan













stripes mustard



stripes green

rainbow

stripes black







stripes pink



arrows







veggie numbers









geo mustard



geo coral

new

big cars

space

train / happy bears

roadmap /thunderbolt

new

geo green

cherry love

90

### Outdoor Collection Ø 140cm

Mini Collection Ø 40cm

### **Soft Collection** Ø 120cm



play



surf



stripes







flowers











animal faces

ping pong

polar bear







lama

pinguin

peacock



space



rainbow