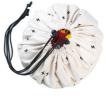

### Concept

The Play&Go® bag is a simple and effective solution to toy storage, and its lots of fun. A 2 in 1 toy storage bag that doubles, as a play mat is every child's dream. Even Lego® storage is simple, and dolls, cars, balls and blocks can all be swiftly cleared away with one swing. When kids use the Play&Go® it motivates them to clean up and to throw the toys into the bag!

The Play&Go® bag is a simple and effective solution to toy storage, and it's lots of fun. A 2-in-1 toy storage bag that doubles as a play mat is every child's dream. The Play&Go® toy storage bag measures 140cm in diameter and is made from polycotton fabric. Its portable, hardwearing design also makes it the perfect Lego® storage sack for the beach, the park, holidays or trips to visit grandparents.