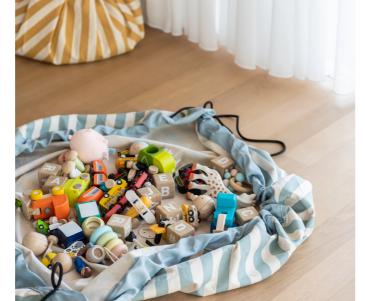

### Concept

The Play&Go® bag is a simple and effective solution to toy storage, and its lots of fun. A 2 in 1 toy storage bag that doubles, as a play mat is every child's dream. Even Lego® storage is simple, and dolls, cars, balls and blocks can all be swiftly cleared away with one swing. When kids use the Play&Go® it motivates them to clean up and to throw the toys into the bag!

The Play&Go® bag is a simple and effective solution to toy storage, and it's lots of fun. A 2-in-1 toy storage bag that doubles as a play mat is every child's dream. The Play&Go® toy storage bag measures 140cm in diameter and is made from polycotton fabric. Its portable, hardwearing design also makes it the perfect Lego® storage sack for the beach, the park, holidays or trips to visit grandparents.