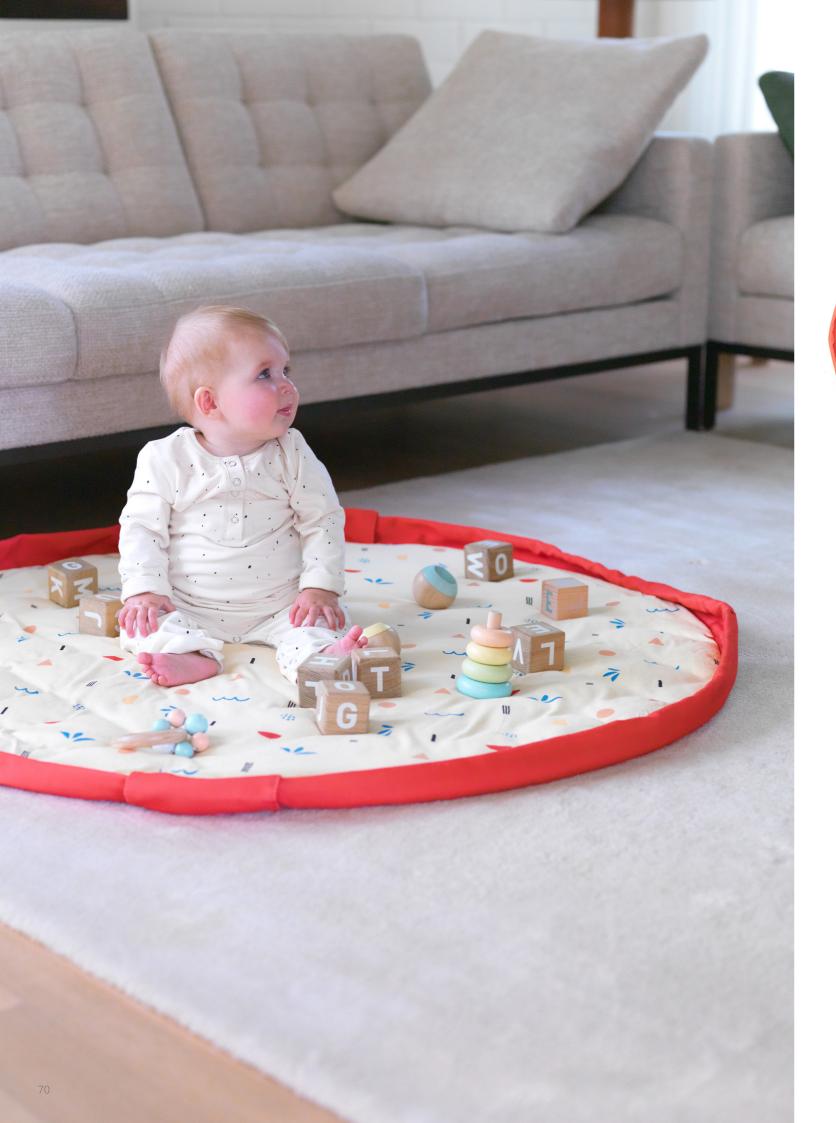

### **Soft Collection** Ø 120cm

Discover this stylish 3in1 playmat! This is the unique baby play mat which is at the same time storage toy bag, diaper bag as well.

The inside features baby-fun animals the peacock, polar bear, penguin, and lama, while the outside displays four mom friendly, attractive, choices. Overall a win-win for both ends of the family.

120 cm in diameter and made from highquality soft jersey cotton to give the baby maximum enjoyment and comfort.

This 2cm thick playmat and diaper bag is so practical and functional for your every day use. The adjustable and removable shoulderstrap guarantees a great comfort or just hang it on the stroller and off you go!

Play&Go® has been sure to make the product baby-safe, with a cotton flap cover that makes sure a baby is not able to access its rope.

Try and fall in love with this one-of-a-kind play mat.