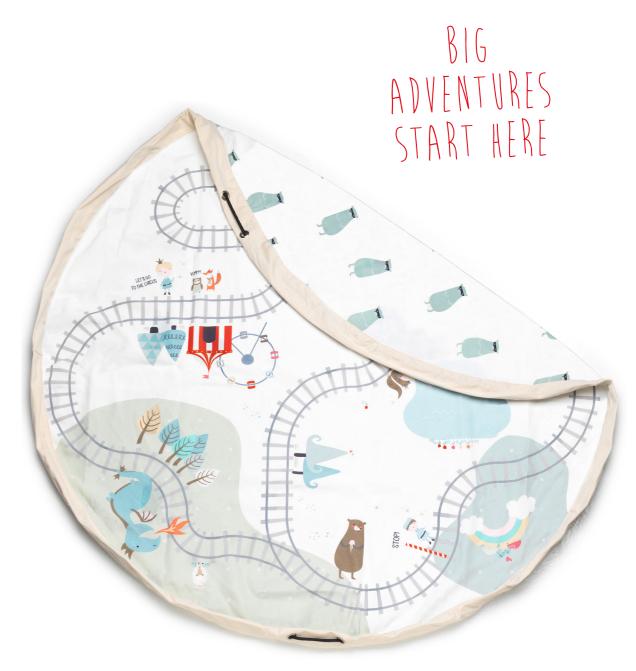

### Print Collection Ø 140cm DOUBLE PRINTED

L.A. roadmap

a walk in the park

animal alphabet

veggie numbers

train / happy bears

roadmap /thunderbolt

worldmap / stars

### ROADTRIP TIME HIT THE ROAD

roadmap / thunderbolt

train / happy bears