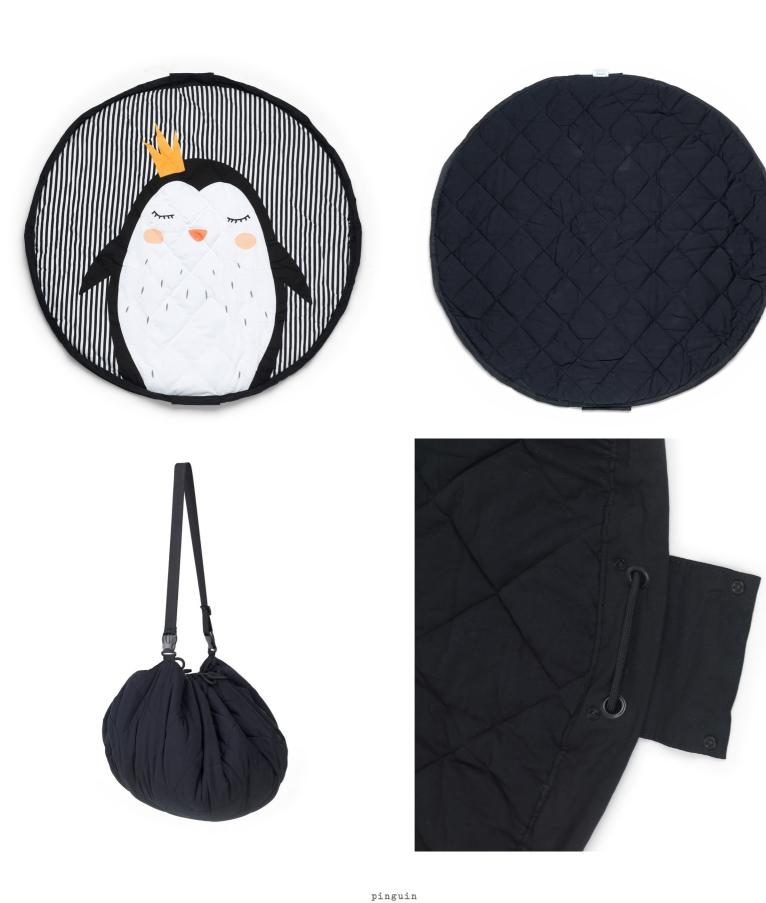

### Print Collection Ø 140cm

### THE SMARTEST BAG EVER

### Print Collection Ø 140cm DOUBLE PRINTED

L.A. roadmap

a walk in the park

animal alphabet

veggie numbers

train / happy bears

roadmap /thunderbolt

worldmap / stars

### ROADTRIP TIME HIT THE ROAD

roadmap / thunderbolt

train / happy bears