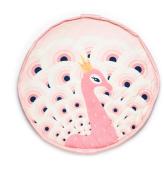

### **Soft Collection** Ø 120cm

Discover this stylish 3in1 playmat! This is the unique baby play mat which is at the same time storage toy bag, diaper bag as well.

The inside features baby-fun animals the peacock, polar bear, penguin, and lama, while the outside displays four mom friendly, attractive, choices. Overall a win-win for both ends of the family.

### PLAY & GO X Moulin Roty

olga

flowers

icons

air balloon

animal faces

sophie la girafe

peacock