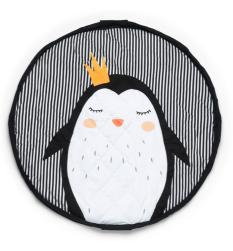

### **Soft Collection** Ø 120cm

Discover this stylish 3in1 playmat! This is the unique baby play mat which is at the same time storage toy bag, diaper bag as well.

The inside features baby-fun animals the peacock, polar bear, penguin, and lama, while the outside displays four mom friendly, attractive, choices. Overall a win-win for both ends of the family.

### **Soft Collection** Ø 120 cm

air balloon

ping pong

icons

polar bear lama

62