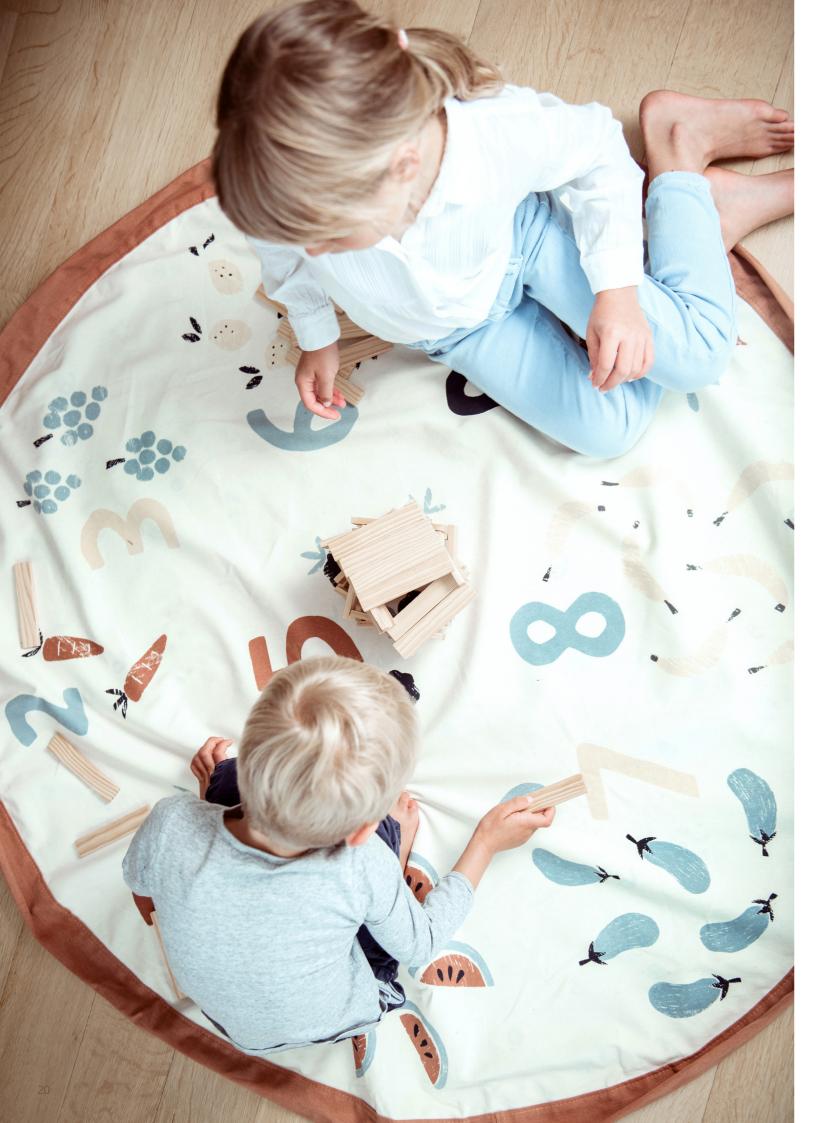

colorful Play&Go® bag. This practical bag is ideal for kids and parents as it encourages play at home or away. The Play&Go® bag makes it easy to transport toys and to tidy them away. Crafted from durable polycotton and available in a range of attractive colors, this bag is also a great idea for nursery and playroom storage.

COOLEST BAG EVER!



### Print Collection Ø 140cm



### THE SMARTEST BAG EVER

### Print Collection Ø 140cm DOUBLE PRINTED



L.A. roadmap



a walk in the park



animal alphabet



veggie numbers







train / happy bears



roadmap /thunderbolt



worldmap / stars

DOUBLE PRINTED, DOUBLE PLEASURE!



### / LOVE YOU CHERRY MUCH!



cherry love





### VROOM VROOM



big cars



L.A. roadmap





### RAISING KIDS IS LIKE



a walk in the park



animal alphabet





### LEARN TO COUNT WITH PLAY & GO!



veggie numbers



circus







### ROADTRIP TIME HIT THE ROAD



roadmap / thunderbolt







train / happy bears

### EXPLORE the WORLD: around you



worldmap / stars







space

### SOMEWHERE OVER THE RAINBOW



rainbow









arrows



























Play&Go® mini is an amazing portable bag to storage your favourite toys, snacks, texile pens, beachwear and much more! Made of high quality polycotton and measures 40 cm.



cherry gold

thunderbolt



rainbow











## HOLY MOLY! MULTIPLE USAGE FOR THIS PLAY&GO MINI

















 $^{48}$ 

#### Outdoor Collection Ø 140cm

The unique outdoor solution for adults and kids. The Play&Go® Outdoor is the unique waterproof solution to take all your needs with you for a day at the beach