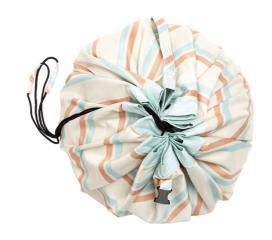

rbolt



rainbow











## HOLY MOLY! MULTIPLE USAGE FOR THIS PLAY&GO MINI

















 $^{48}$ 

#### Outdoor Collection Ø 140cm

The unique outdoor solution for adults and kids. The Play&Go® Outdoor is the unique waterproof solution to take all your needs with you for a day at the beach or in the park, having a great picnic. Lay it out to sit or play on it. If the ground is wet you definitely stay dry. Time to go? Simply pull on the rope and everything is gathered neatly into it. The adjustable shoulder strap makes it more easily to carry. The Play&Go® toy storage bag measures 140 cm in diameter and is made from quality soft PU laminated polyester.



### WATERPROOF

+

### ADJUSTABLE HANDLE

+

ESCAPE HOLE FOR SAND OR WATER











surf



play

























sea



stripes



















### **Soft Collection** Ø 120cm

Discover this stylish 3in1 playmat! This is the unique baby play mat which is at the same time storage toy bag, diaper bag as well.

The inside features baby-fun animals the peacock, polar bear, penguin, and lama, while the outside displays four mom friendly, attractive, choices. Overall a win-win for both ends of the family.

120 cm in diameter and made from highquality soft jersey cotton to give the baby maximum enjoyment and comfort.

This 2cm thick playmat and diaper bag is so practical and functional for your every day use. The adjustable and removable shoulderstrap guarantees a great comfort or just hang it on the stroller and off you go!

Play&Go® has been sure to make the product baby-safe, with a cotton flap cover that