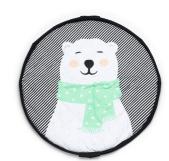

### **Soft Collection** Ø 120cm

Discover this stylish 3in1 playmat! This is the unique baby play mat which is at the same time storage toy bag, diaper bag as well.

The inside features baby-fun animals the peacock, polar bear, penguin, and lama, while the outside displays four mom friendly, attractive, choices. Overall a win-win for both ends of the family.

### **Soft Collection** Ø 120 cm

air balloon

ping pong

icons

polar bear lama

62

lama

polar bear