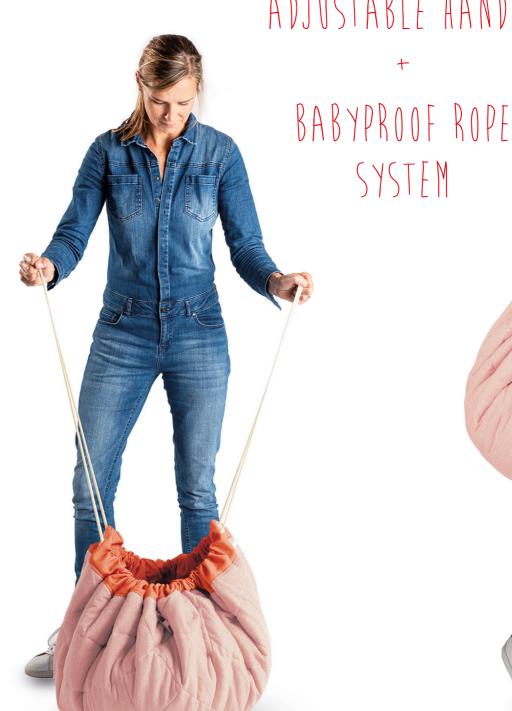

120 cm in diameter and made from highquality soft jersey cotton to give the baby maximum enjoyment and comfort.

This 2cm thick playmat and diaper bag is so practical and functional for your every day use. The adjustable and removable shoulderstrap guarantees a great comfort or just hang it on the stroller and off you go!

Play&Go® has been sure to make the product baby-safe, with a cotton flap cover that makes sure a baby is not able to access its rope.

Try and fall in love with this one-of-a-kind play mat.

### EXTREMELY SOFT COTTON

ADJUSTABLE HANDLE