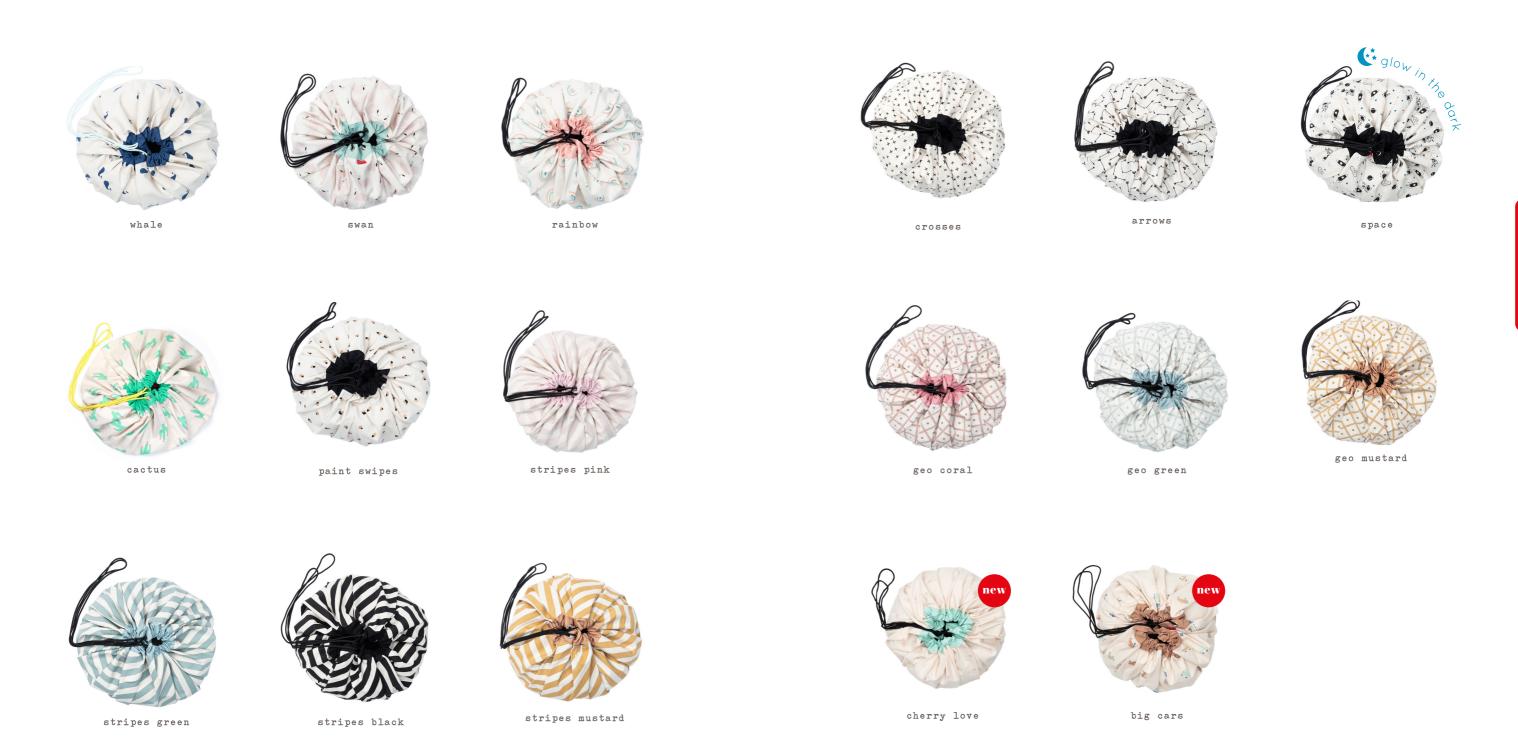

### Print Collection Ø 140cm

### / LOVE YOU CHERRY MUCH!

cherry love

### VROOM VROOM

big cars

L.A. roadmap

### RAISING KIDS IS LIKE

a walk in the park

animal alphabet

### LEARN TO COUNT WITH PLAY & GO!

veggie numbers

circus

### ROADTRIP TIME HIT THE ROAD

roadmap / thunderbolt

train / happy bears

### EXPLORE the WORLD: around you

worldmap / stars

space

### SOMEWHERE OVER THE RAINBOW

rainbow

arrows

Play&Go® mini is an amazing portable bag to storage your favourite toys, snacks, texile pens, beachwear and much more! Made of high quality polycotton and measures 40 cm.

cherry gold

thunderbolt

rainbow

# DOUBLE PRINTED

whale

swan

stripes mustard

stripes green

rainbow

stripes black

stripes pink

arrows

veggie numbers

geo mustard

geo coral

new

big cars

space

train / happy bears

roadmap /thunderbolt

new

geo green

cherry love

90