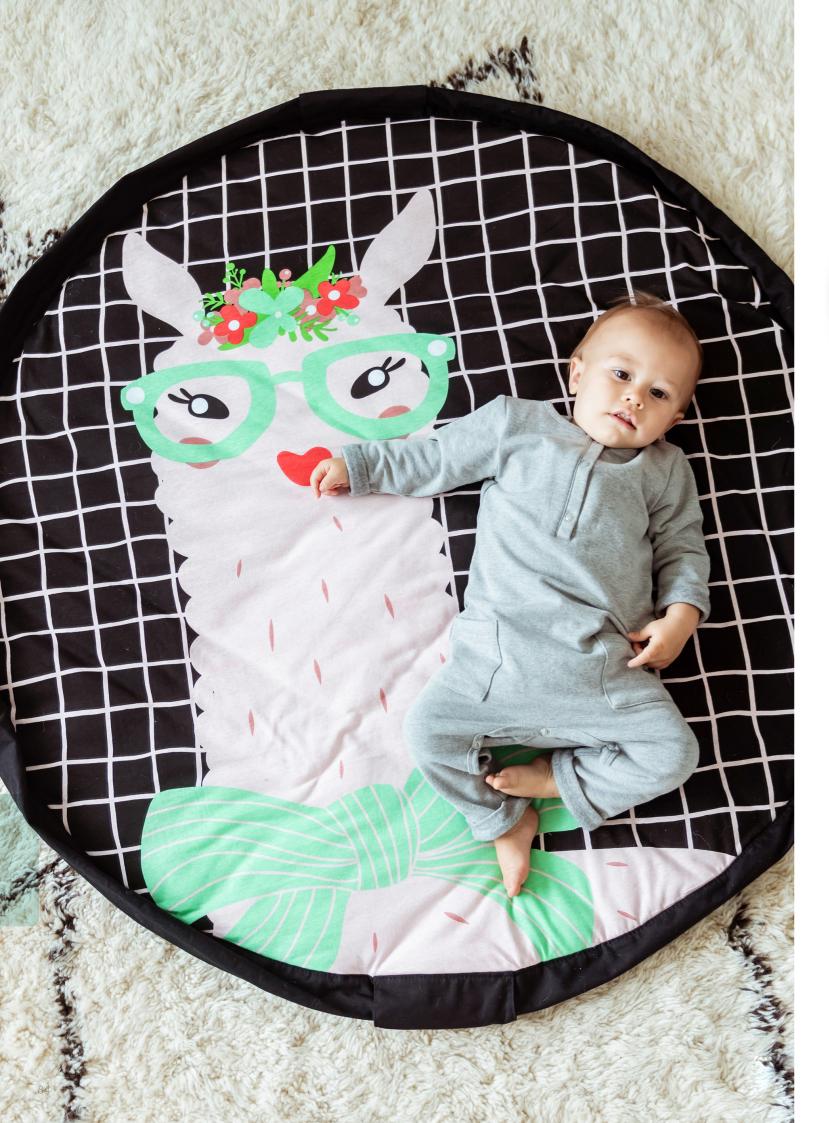

### **Soft Collection** Ø 120cm

Discover this stylish 3in1 playmat! This is the unique baby play mat which is at the same time storage toy bag, diaper bag as well.

The inside features baby-fun animals the peacock, polar bear, penguin, and lama, while the outside displays four mom friendly, attractive, choices. Overall a win-win for both ends of the family.

120 cm in diameter and made from highquality soft jersey cotton to give the baby maximum enjoyment and comfort.

This 2cm thick playmat and diaper bag is so practical and functional for your every day use. The adjustable and removable shoulderstrap guarantees a great comfort or just hang it on the stroller and off you go!

Play&Go® has been sure to make the product baby-safe, with a cotton flap cover that makes sure a baby is not able to access its rope.

Try and fall in love with this one-of-a-kind play mat.