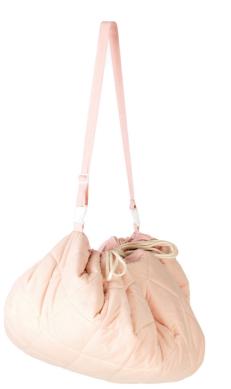

### **Soft Collection** Ø 120cm

Discover this stylish 3in1 playmat! This is the unique baby play mat which is at the same time storage toy bag, diaper bag as well.

The inside features baby-fun animals the peacock, polar bear, penguin, and lama, while the outside displays four mom friendly, attractive, choices. Overall a win-win for both ends of the family.

120 cm in diameter and made from highquality soft jersey cotton to give the baby maximum enjoyment and comfort.

This 2cm thick playmat and diaper bag is so practical and functional for your every day use. The adjustable and removable shoulderstrap guarantees a great comfort or just hang it on the stroller and off you go!

Play&Go® has been sure to make the product baby-safe, with a cotton flap cover that makes sure a baby is not able to access its rope.

Try and fall in love with this one-of-a-kind play mat.

### EXTREMELY SOFT COTTON

ADJUSTABLE HANDLE