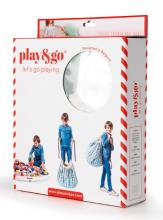

The Play&Go® bag is a simple and effective solution to toy storage, and it's lots of fun. A 2-in-1 toy storage bag that doubles as a play mat is every child's dream. The Play&Go® toy storage bag measures 140cm in diameter and is made from polycotton fabric. Its portable, hardwearing design also makes it the perfect Lego® storage sack for the beach, the park, holidays or trips to visit grandparents.

Play&Go® is a wonderful decoration brand for children. Our first product and worldwide success is the colorful Play&Go® bag. This practical bag is ideal for kids and parents as it encourages play at home or away. The Play&Go® bag makes it easy to transport toys and to tidy them away. Crafted from durable polycotton and available in a range of attractive colors, this bag is also a great idea for nursery and playroom storage.