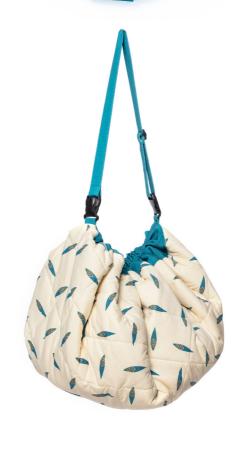

#### Outdoor Collection Ø 140cm

The unique outdoor solution for adults and kids. The Play&Go® Outdoor is the unique waterproof solution to take all your needs with you for a day at the beach or in the park, having a great picnic. Lay it out to sit or play on it. If the ground is wet you definitely stay dry. Time to go? Simply pull on the rope and everything is gathered neatly into it. The adjustable shoulder strap makes it more easily to carry. The Play&Go® toy storage bag measures 140 cm in diameter and is made from quality soft PU laminated polyester.

### ADJUSTABLE HANDLE

+

ESCAPE HOLE FOR SAND OR WATER

surf

play

sea

stripes