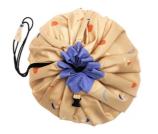

### SOMEWHERE OVER THE RAINBOW

rainbow

arrows

Play&Go® mini is an amazing portable bag to storage your favourite toys, snacks, texile pens, beachwear and much more! Made of high quality polycotton and measures 40 cm.

## HOLY MOLY! MULTIPLE USAGE FOR THIS PLAY&GO MINI

 $^{48}$ 