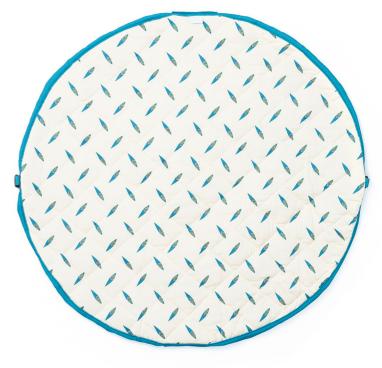

#### Outdoor Collection Ø 140cm

The unique outdoor solution for adults and kids. The Play&Go® Outdoor is the unique waterproof solution to take all your needs with you for a day at the beach or in the park, having a great picnic. Lay it out to sit or play on it. If the ground is wet you definitely stay dry. Time to go? Simply pull on the rope and everything is gathered neatly into it. The adjustable shoulder strap makes it more easily to carry. The Play&Go® toy storage bag measures 140 cm in diameter and is made from quality soft PU laminated polyester.

### WATERPROOF

+

### ADJUSTABLE HANDLE

+

ESCAPE HOLE FOR SAND OR WATER

surf

play

sea

stripes