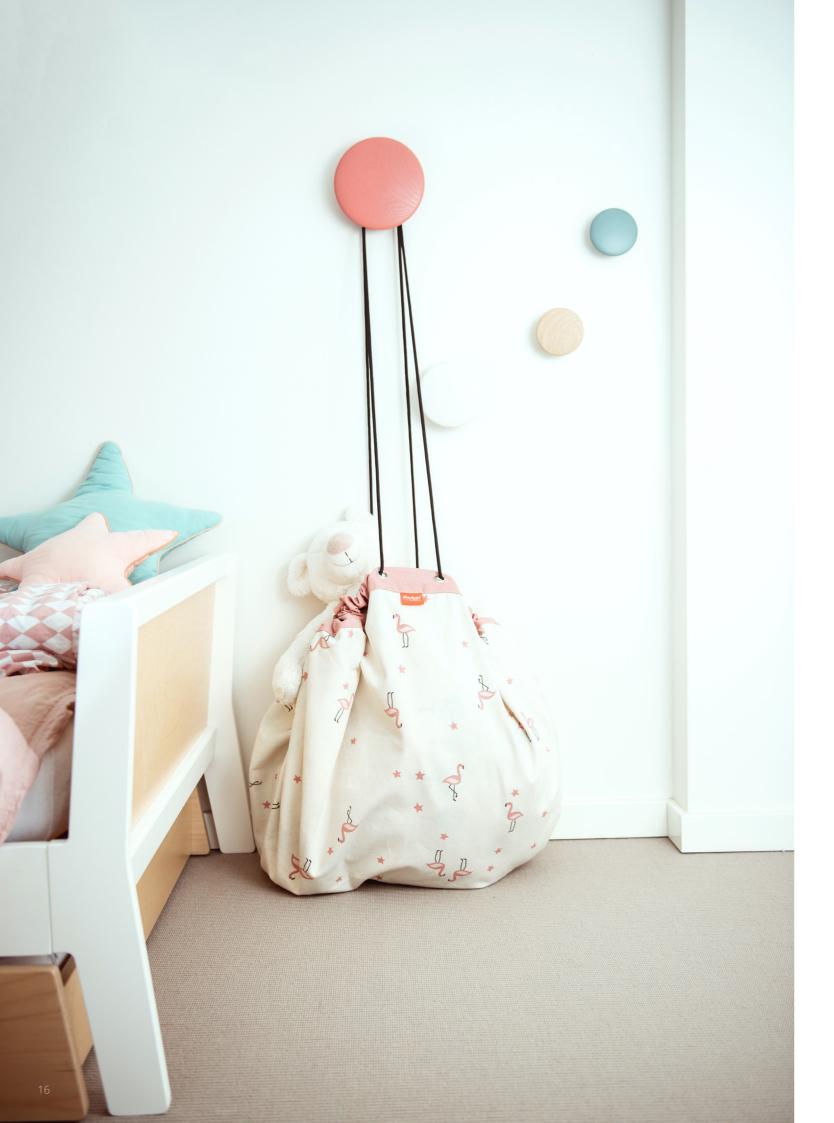

### SOMEWHERE OVER THE RAINBOW

rainbow

arrows

Play&Go® mini is an amazing portable bag to storage your favourite toys, snacks, texile pens, beachwear and much more! Made of high quality polycotton and measures 40 cm.

## HOLY MOLY! MULTIPLE USAGE FOR THIS PLAY&GO MINI

 $^{48}$ 