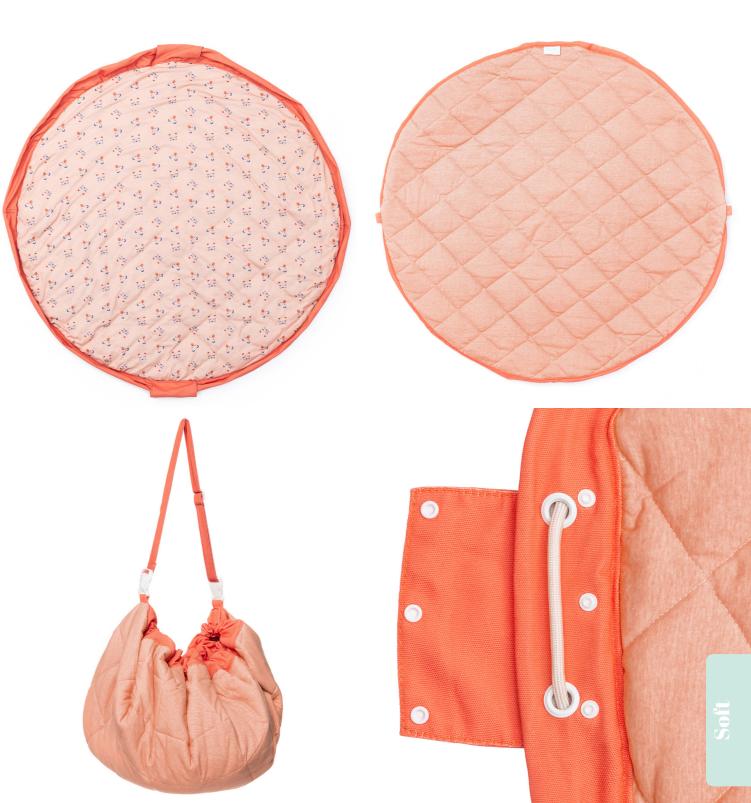

### **Soft Collection** Ø 120cm

Discover this stylish 3in1 playmat! This is the unique baby play mat which is at the same time storage toy bag, diaper bag as well.

The inside features baby-fun animals the peacock, polar bear, penguin, and lama, while the outside displays four mom friendly, attractive, choices. Overall a win-win for both ends of the family.

120 cm in diameter and made from highquality soft jersey cotton to give the baby maximum enjoyment and comfort.

This 2cm thick playmat and diaper bag is so practical and functional for your every day use. The adjustable and removable shoulderstrap guarantees a great comfort or just hang it on the stroller and off you go!

Play&Go® has been sure to make the product baby-safe, with a cotton flap cover that makes sure a baby is not able to access its rope.

Try and fall in love with this one-of-a-kind play mat.

### EXTREMELY SOFT COTTON

ADJUSTABLE HANDLE