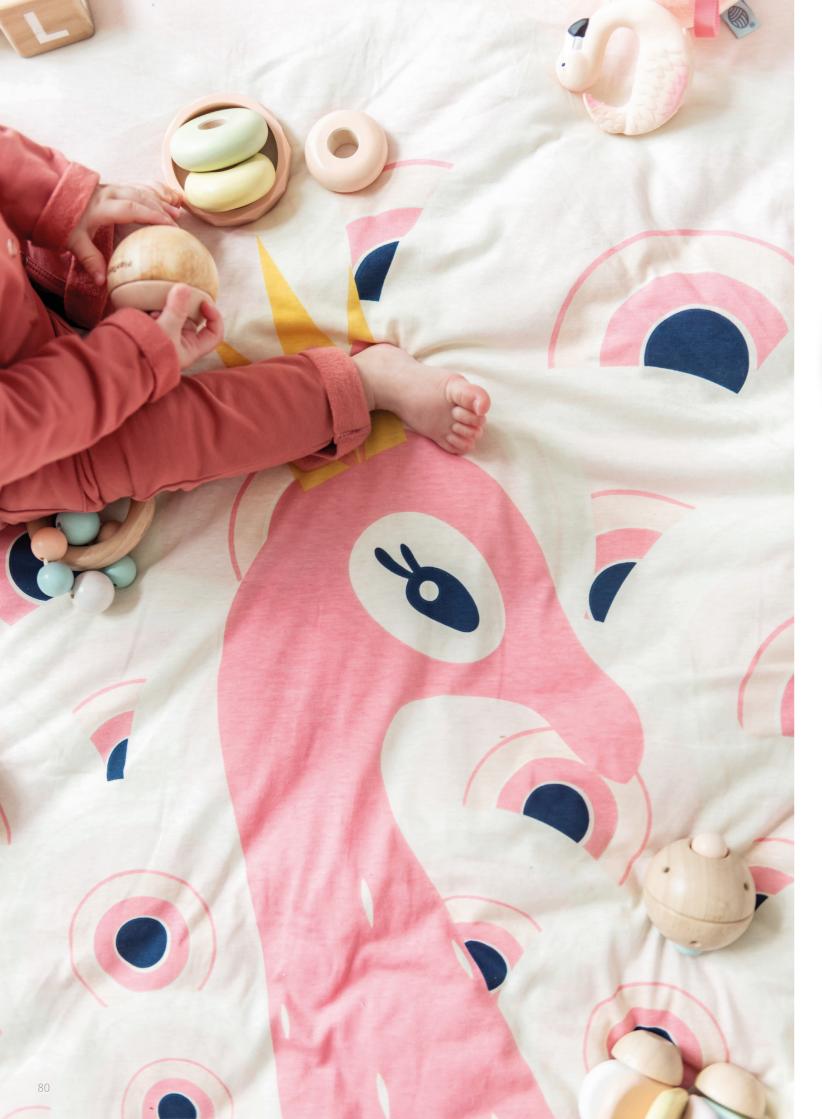

### **Soft Collection** Ø 120cm

Discover this stylish 3in1 playmat! This is the unique baby play mat which is at the same time storage toy bag, diaper bag as well.

The inside features baby-fun animals the peacock, polar bear, penguin, and lama, while the outside displays four mom friendly, attractive, choices. Overall a win-win for both ends of the family.

### PLAY & GO X Moulin Roty

olga

flowers

icons

air balloon

animal faces

sophie la girafe

peacock