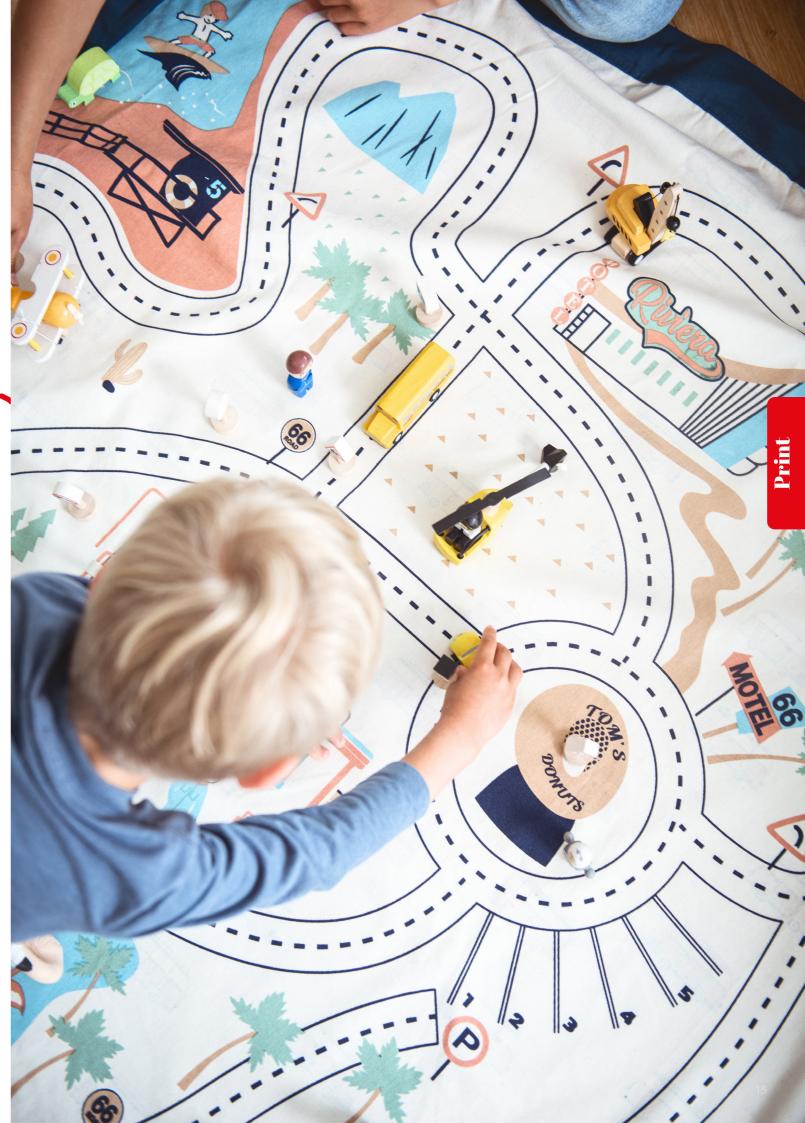

### Concept

The Play&Go® bag is a simple and effective solution to toy storage, and its lots of fun. A 2 in 1 toy storage bag that doubles, as a play mat is every child's dream. Even Lego® storage is simple, and dolls, cars, balls and blocks can all be swiftly cleared away with one swing. When kids use the Play&Go® it motivates them to clean up and to throw the toys into the bag!

The Play&Go® bag is a simple and effective solution to toy storage, and it's lots of fun. A 2-in-1 toy storage bag that doubles as a play mat is every child's dream. The Play&Go® toy storage bag measures 140cm in diameter and is made from polycotton fabric. Its portable, hardwearing design also makes it the perfect Lego® storage sack for the beach, the park, holidays or trips to visit grandparents.