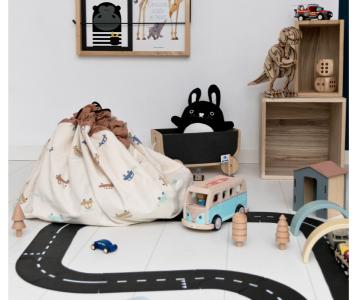

### Concept

The Play&Go® bag is a simple and effective solution to toy storage, and its lots of fun. A 2 in 1 toy storage bag that doubles, as a play mat is every child's dream. Even Lego® storage is simple, and dolls, cars, balls and blocks can all be swiftly cleared away with one swing. When kids use the Play&Go® it motivates them to clean up and to throw the toys into the bag!

The Play&Go® bag is a simple and effective solution to toy storage, and it's lots of fun. A 2-in-1 toy storage bag that doubles as a play mat is every child's dream. The Play&Go® toy storage bag measures 140cm in diameter and is made from polycotton fabric. Its portable, hardwearing design also makes it the perfect Lego® storage sack for the beach, the park, holidays or trips to visit grandparents.