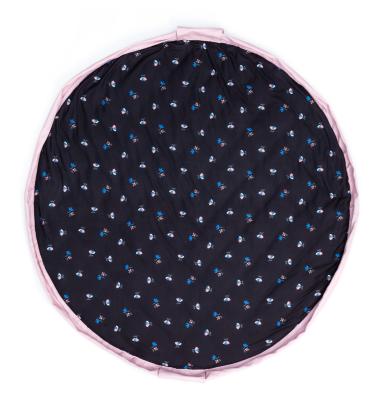

### **Soft Collection** Ø 120cm

Discover this stylish 3in1 playmat! This is the unique baby play mat which is at the same time storage toy bag, diaper bag as well.

The inside features baby-fun animals the peacock, polar bear, penguin, and lama, while the outside displays four mom friendly, attractive, choices. Overall a win-win for both ends of the family.

120 cm in diameter and made from highquality soft jersey cotton to give the baby maximum enjoyment and comfort.

This 2cm thick playmat and diaper bag is so practical and functional for your every day use. The adjustable and removable shoulderstrap guarantees a great comfort or just hang it on the stroller and off you go!

Play&Go® has been sure to make the product baby-safe, with a cotton flap cover that makes sure a baby is not able to access its rope.

Try and fall in love with this one-of-a-kind play mat.