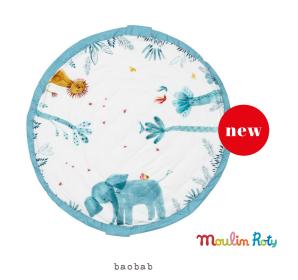

### PLAY & GO X Moulin Roty

### PLAY & GO X Moulin Roty

olga

flowers

icons

air balloon

animal faces

sophie la girafe

peacock

# PLAY & GO COLLAB COLLECTION

olga

baobab

sophie la girafe

cherry gold

thunderbolt