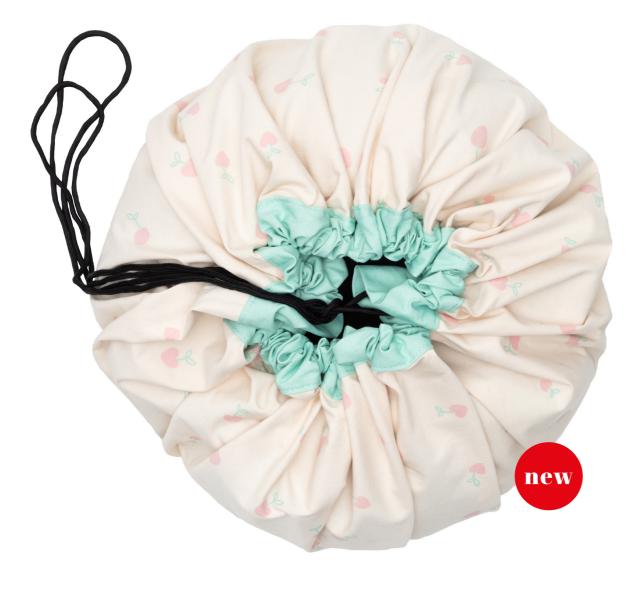

and offer great value for money.

Play&Go® is a wonderful decoration brand for children. Our first product and worldwide success is the colorful Play&Go® bag. This practical bag is ideal for kids and parents as it encourages play at home or away. The Play&Go® bag makes it easy to transport toys and to tidy them away. Crafted from durable polycotton and available in a range of attractive colors, this bag is also a great idea for nursery and playroom storage.

COOLEST BAG EVER!



### Print Collection Ø 140cm



### THE SMARTEST BAG EVER

### Print Collection Ø 140cm DOUBLE PRINTED



L.A. roadmap



a walk in the park



animal alphabet



veggie numbers







train / happy bears



roadmap /thunderbolt



worldmap / stars

DOUBLE PRINTED, DOUBLE PLEASURE!



### / LOVE YOU CHERRY MUCH!



cherry love





### VROOM VROOM



big cars



L.A. roadmap





### RAISING KIDS IS LIKE



a walk in the park



animal alphabet





### LEARN TO COUNT WITH PLAY & GO!



veggie numbers



circus







### ROADTRIP TIME HIT THE ROAD



roadmap / thunderbolt







train / happy bears

### EXPLORE the WORLD: around you



worldmap / stars







space

### SOMEWHERE OVER THE RAINBOW



rainbow









arrows



























Play&Go® mini is an amazing portable bag to storage your favourite toys, snacks, texile pens, beachwear and much more! Made of high quality polycotton and measures 40 cm.



cherry gold

thunderbolt



rainbow











## HOLY MOLY! MULTIPLE USAGE FOR THIS PLAY&GO MINI

















 $^{48}$ 

#### Outdoor Collection Ø 140cm

The unique outdoor so