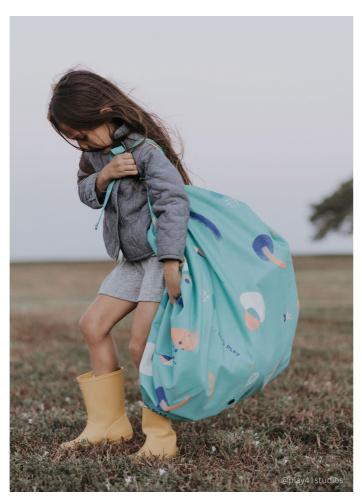

#### Outdoor Collection Ø 140cm

The unique outdoor solution for adults and kids. The Play&Go® Outdoor is the unique waterproof solution to take all your needs with you for a day at the beach or in the park, having a great picnic. Lay it out to sit or play on it. If the ground is wet you definitely stay dry. Time to go? Simply pull on the rope and everything is gathered neatly into it. The adjustable shoulder strap makes it more easily to carry. The Play&Go® toy storage bag measures 140 cm in diameter and is made from quality soft PU laminated polyester.

### ADJUSTABLE HANDLE

+

ESCAPE HOLE FOR SAND OR WATER

surf

play

sea

stripes