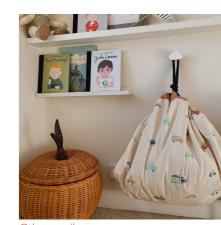

### SOMEWHERE OVER THE RAINBOW

rainbow

arrows

Play&Go® mini is an amazing portable bag to storage your favourite toys, snacks, texile pens, beachwear and much more! Made of high quality polycotton and measures 40 cm.

## HOLY MOLY! MULTIPLE USAGE FOR THIS PLAY&GO MINI

 $^{48}$ 