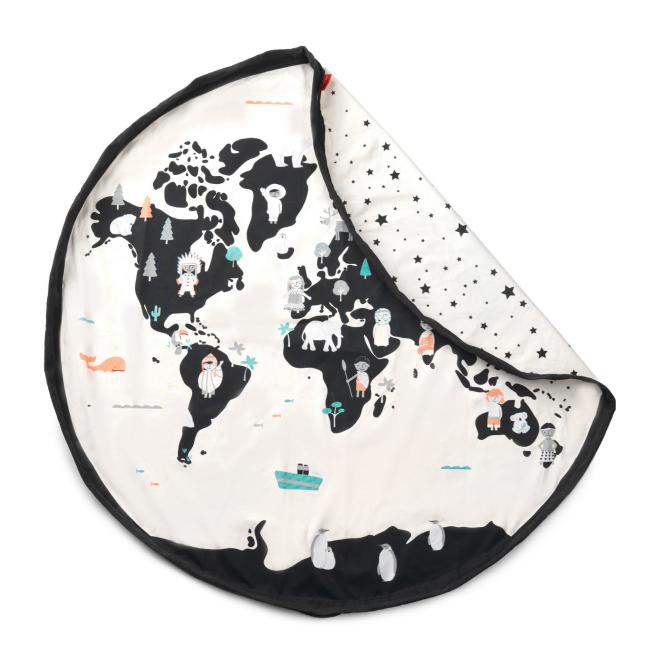

### Print Collection Ø 140cm DOUBLE PRINTED

L.A. roadmap

a walk in the park

animal alphabet

veggie numbers

train / happy bears

roadmap /thunderbolt

worldmap / stars

### EXPLORE the WORLD: around you

worldmap / stars

space