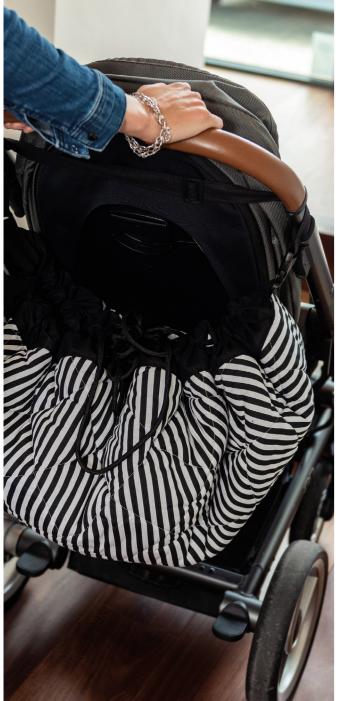

120 cm in diameter and made from highquality soft jersey cotton to give the baby maximum enjoyment and comfort.

This 2cm thick playmat and diaper bag is so practical and functional for your every day use. The adjustable and removable shoulderstrap guarantees a great comfort or just hang it on the stroller and off you go!