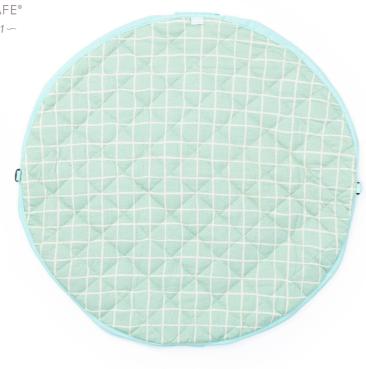

### **Soft Collection** Ø 120cm

Discover this stylish 3in1 playmat! This is the unique baby play mat which is at the same time storage toy bag, diaper bag as well.

The inside features baby-fun animals the peacock, polar bear, penguin, and lama, while the outside displays four mom friendly, attractive, choices. Overall a win-win for both ends of the family.

### **Soft Collection** Ø 120 cm

air balloon

ping pong

icons

polar bear lama

62