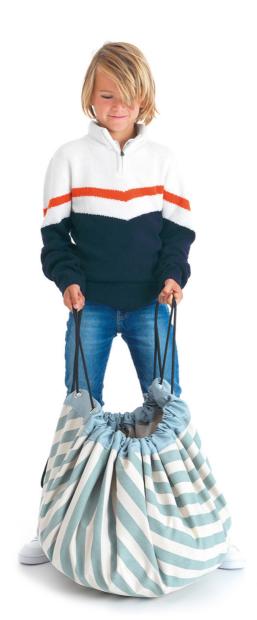

The Play&Go® bag is a simple and effective solution to toy storage, and it's lots of fun. A 2-in-1 toy storage bag that doubles as a play mat is every child's dream. The Play&Go® toy storage bag measures 140cm in diameter and is made from polycotton fabric. Its portable, hardwearing design also makes it the perfect Lego® storage sack for the beach, the park, holidays or trips to visit grandparents.

Play&Go® is a wonderful decoration brand for children. Our first product and worldwide success is the colorful Play&Go® bag. This practical bag is ideal for kids and parents as it encourages play at home or away. The Play&Go® bag makes it easy to transport toys and to tidy them away. Crafted from durable polycotton and available in a range of attractive colors, this bag is also a great idea for nursery and playroom storage.