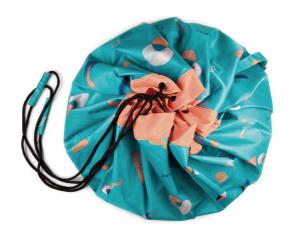

#### Outdoor Collection Ø 140cm

The unique outdoor solution for adults and kids. The Play&Go® Outdoor is the unique waterproof solution to take all your needs with you for a day at the beach or in the park, having a great picnic. Lay it out to sit or play on it. If the ground is wet you definitely stay dry. Time to go? Simply pull on the rope and everything is gathered neatly into it. The adjustable shoulder strap makes it more easily to carry. The Play&Go® toy storage bag measures 140 cm in diameter and is made from quality soft PU laminated polyester.

### ADJUSTABLE HANDLE

+

ESCAPE HOLE FOR SAND OR WATER

surf

play

sea

stripes