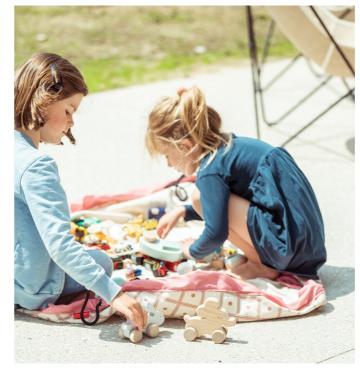

### Concept

The Play&Go® bag is a simple and effective solution to toy storage, and its lots of fun. A 2 in 1 toy storage bag that doubles, as a play mat is every child's dream. Even Lego® storage is simple, and dolls, cars, balls and blocks can all be swiftly cleared away with one swing. When kids use the Play&Go® it motivates them to clean up and to throw the toys into the bag!

#### Is toy storage a drama in your home? Discover the Play&Go® bag!

We all know that feeling. Toys under the bed, on the floor, in the dog's basket - but you still can't find that favorite piece of LEGO®, Playmobil® or Duplo®...

The Play&Go® bag is a simple and effective solution to toy storage, and it's lots of fun. A 2-in-1 toy storage bag that doubles as a play mat is every child's dream. The Play&Go® toy storage bag measures 140cm in diameter and is made from polycotton fabric. Its portable, hardwearing design also makes it the perfect Lego® storage sack for the beach, the park, holidays or trips to visit grandparents.