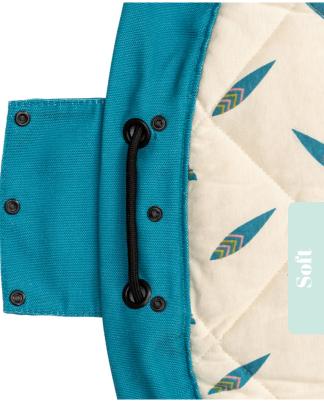

#### Outdoor Collection Ø 140cm

The unique outdoor solution for adults and kids. The Play&Go® Outdoor is the unique waterproof solution to take all your needs with you for a day at the beach or in the park, having a great picnic. Lay it out to sit or play on it. If the ground is wet you definitely stay dry. Time to go? Simply pull on the rope and everything is gathered neatly into it. The adjustable shoulder strap makes it more easily to carry. The Play&Go® toy storage bag measures 140 cm in diameter and is made from quality soft PU laminated polyester.

### ADJUSTABLE HANDLE

+

ESCAPE HOLE FOR SAND OR WATER

surf

play

sea

stripes