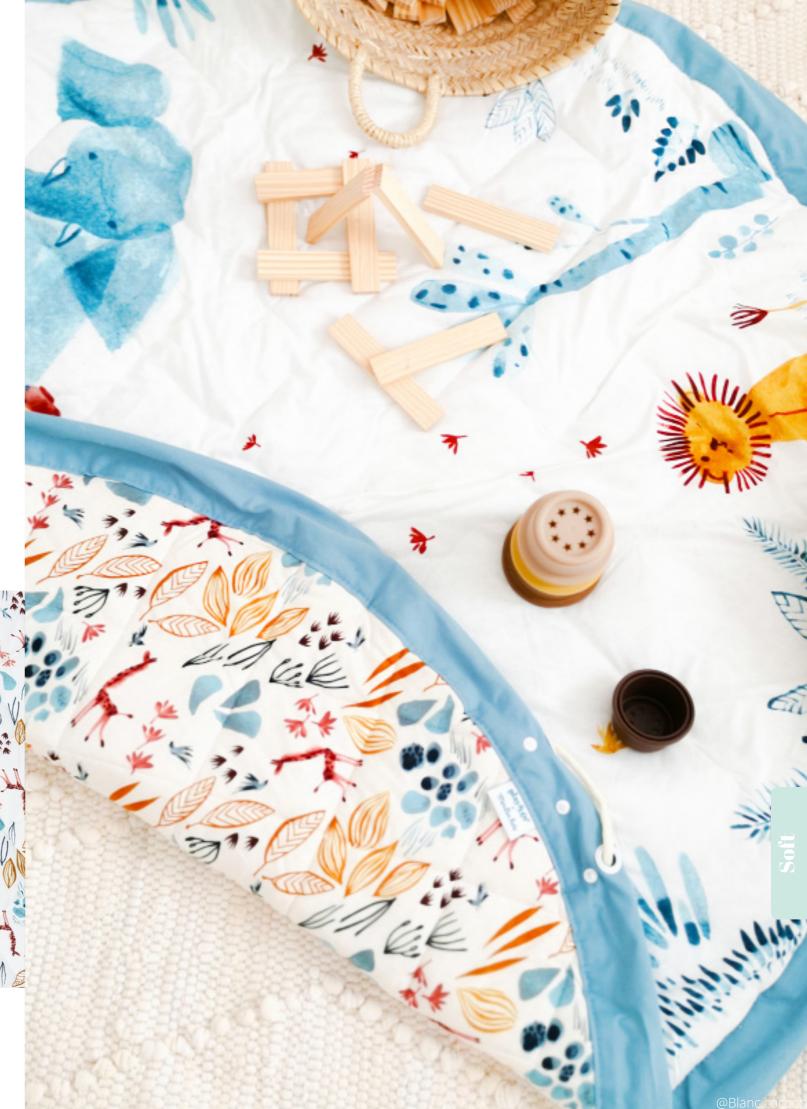

### **Soft Collection** Ø 120cm

Discover this stylish 3in1 playmat! This is the unique baby play mat which is at the same time storage toy bag, diaper bag as well.

The inside features baby-fun animals the peacock, polar bear, penguin, and lama, while the outside displays four mom friendly, attractive, choices. Overall a win-win for both ends of the family.

120 cm in diameter and made from highquality soft jersey cotton to give the baby maximum enjoyment and comfort.

This 2cm thick playmat and diaper bag is so practical and functional for your every day use. The adjustable and removable shoulderstrap guarantees a great comfort or just hang it on the stroller and off you go!

Play&Go® has been sure to make the product baby-safe, with a cotton flap cover that makes sure a baby is not able to access its rope.

Try and fall in love with this one-of-a-kind play mat.

### **Soft Collection** Ø 120 cm

air balloon

ping pong

icons

polar bear lama

62