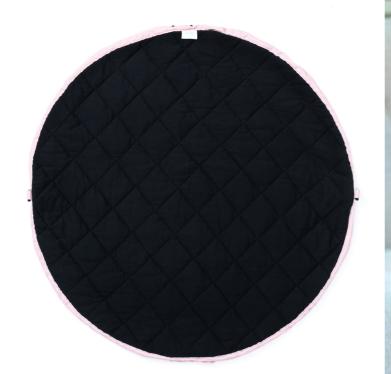

### **Soft Collection** Ø 120cm

Discover this stylish 3in1 playmat! This is the unique baby play mat which is at the same time storage toy bag, diaper bag as well.

The inside features baby-fun animals the peacock, polar bear, penguin, and lama, while the outside displays four mom friendly, attractive, choices. Overall a win-win for both ends of the family.

120 cm in diameter and made from highquality soft jersey cotton to give the baby maximum enjoyment and comfort.

This 2cm thick playmat and diaper bag is so practical and functional for your every day use. The adjustable and removable shoulderstrap guarantees a great comfort or just hang it on the stroller and off you go!

### **Soft Collection** Ø 120 cm

air balloon

ping pong

icons

polar bear lama

62