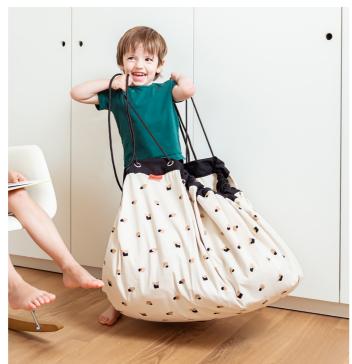

### Concept

The Play&Go® bag is a simple and effective solution to toy storage, and its lots of fun. A 2 in 1 toy storage bag that doubles, as a play mat is every child's dream. Even Lego® storage is simple, and dolls, cars, balls and blocks can all be swiftly cleared away with one swing. When kids use the Play&Go® it motivates them to clean up and to throw the toys into the bag!

The Play&Go® bag is a simple and effective solution to toy storage, and it's lots of fun. A 2-in-1 toy storage bag that doubles as a play mat is every child's dream. The Play&Go® toy storage bag measures 140cm in diameter and is made from polycotton fabric. Its portable, hardwearing design also makes it the perfect Lego® storage sack for the beach, the park, holidays or trips to visit grandparents.