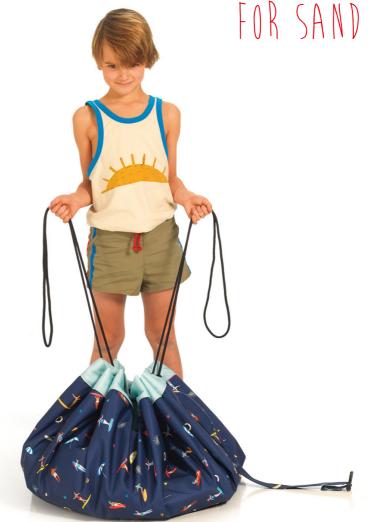

#### Outdoor Collection Ø 140cm

The unique outdoor solution for adults and kids. The Play&Go® Outdoor is the unique waterproof solution to take all your needs with you for a day at the beach or in the park, having a great picnic. Lay it out to sit or play on it. If the ground is wet you definitely stay dry. Time to go? Simply pull on the rope and everything is gathered neatly into it. The adjustable shoulder strap makes it more easily to carry. The Play&Go® toy storage bag measures 140 cm in diameter and is made from quality soft PU laminated polyester.

### ADJUSTABLE HANDLE

+

ESCAPE HOLE FOR SAND OR WATER

surf

play

sea

stripes