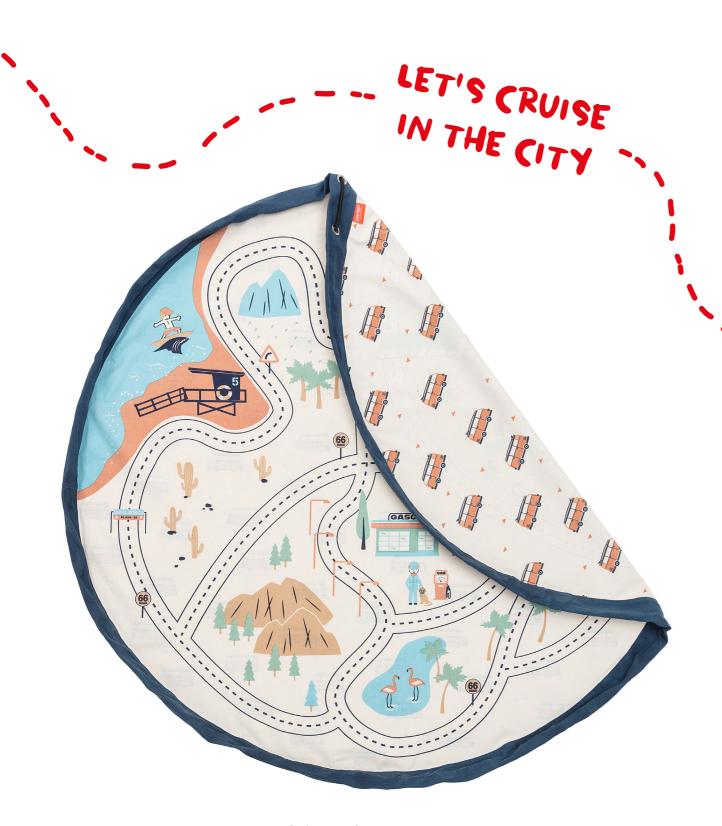

wonderful decoration brand for children. Our first product and worldwide success is the colorful Play&Go® bag. This practical bag is ideal for kids and parents as it encourages play at home or away. The Play&Go® bag makes it easy to transport toys and to tidy them away. Crafted from durable polycotton and available in a range of attractive colors, this bag is also a great idea for nursery and playroom storage.

COOLEST BAG EVER!



### Print Collection Ø 140cm



### THE SMARTEST BAG EVER

### Print Collection Ø 140cm DOUBLE PRINTED



L.A. roadmap



a walk in the park



animal alphabet



veggie numbers







train / happy bears



roadmap /thunderbolt



worldmap / stars

DOUBLE PRINTED, DOUBLE PLEASURE!



### / LOVE YOU CHERRY MUCH!



cherry love





### VROOM VROOM



big cars



L.A. roadmap





### RAISING KIDS IS LIKE



a walk in the park



animal alphabet





### LEARN TO COUNT WITH PLAY & GO!



veggie numbers



circus







### ROADTRIP TIME HIT THE ROAD



roadmap / thunderbolt







train / happy bears

### EXPLORE the WORLD: around you



worldmap / stars







space

### SOMEWHERE OVER THE RAINBOW



rainbow









arrows



























Play&Go® mini is an amazing portable bag to storage your favourite toys, snacks, texile pens, beachwear and much more! Made of high quality polycotton and measures 40 cm.



cherry gold

thunderbolt



rainbow











## HOLY MOLY! MULTIPLE USAGE FOR THIS PLAY&GO MINI

















 $^{48}$ 

#### Outdoor Collection Ø 140cm

The unique outdoor solution for adults and kids. The Play&Go® Outdoor