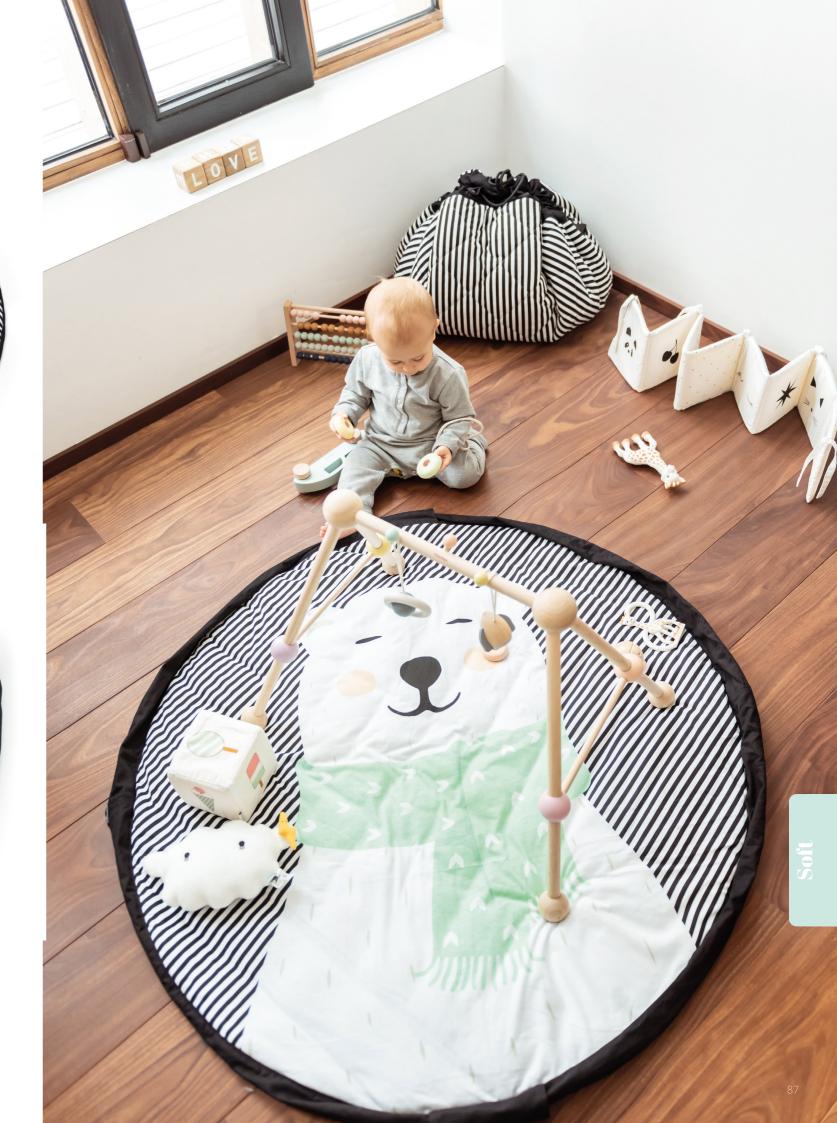

### **Soft Collection** Ø 120cm

Discover this stylish 3in1 playmat! This is the unique baby play mat which is at the same time storage toy bag, diaper bag as well.

The inside features baby-fun animals the peacock, polar bear, penguin, and lama, while the outside displays four mom friendly, attractive, choices. Overall a win-win for both ends of the family.

120 cm in diameter and made from highquality soft jersey cotton to give the baby maximum enjoyment and comfort.

This 2cm thick playmat and diaper bag is so practical and functional for your every day use. The adjustable and removable shoulderstrap guarantees a great comfort or just hang it on the stroller and off you go!