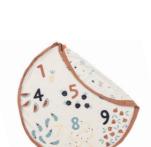

the stroller and off you go!

Play&Go® has been sure to make the product baby-safe, with a cotton flap cover that makes sure a baby is not able to access its rope.

Try and fall in love with this one-of-a-kind play mat.



### EXTREMELY SOFT COTTON

ADJUSTABLE HANDLE



### **Soft Collection** Ø 120 cm



air balloon

ping pong



icons





















polar bear lama

62

### PLAY & GO X Moulin Roty













### PLAY & GO X Moulin Roty









olga









flowers







icons



air balloon







animal faces













sophie la girafe













peacock















lama



polar bear























### Print Collection Ø 140cm

### Print Collection Ø 140cm

# DOUBLE PRINTED



whale

swan













stripes mustard



stripes green

rainbow

stripes black







stripes pink



arrows







veggie numbers









geo mustard



geo coral

new

big cars

space

train / happy bears

roadmap /thunderbolt

new

geo green

cherry love

90

### Outdoor Collection Ø 140cm

Mini Collection Ø 40cm

### **Soft Collection** Ø 120cm



play



surf



stripes







flowers











animal faces

ping pong

polar bear







lama

pinguin

peacock



space



rainbow

supergirl

# PLAY & GO COLLAB COLLECTION



olga



baobab



sophie la girafe



cherry gold



thunderbolt

## **Technical information**

### **PLAY&GO MAXI**

Ø 140cm 70% cotton + 30% polyester

### **PLAY&GO MINI**

Ø 40cm 70% cotton + 30% polyester

### **PLAY&GO SOFT**

Ø 120cm Outer shell: 100% cotton Filling: 100% polyester

## **Displays**



single display

30 x 20 x 44 cm