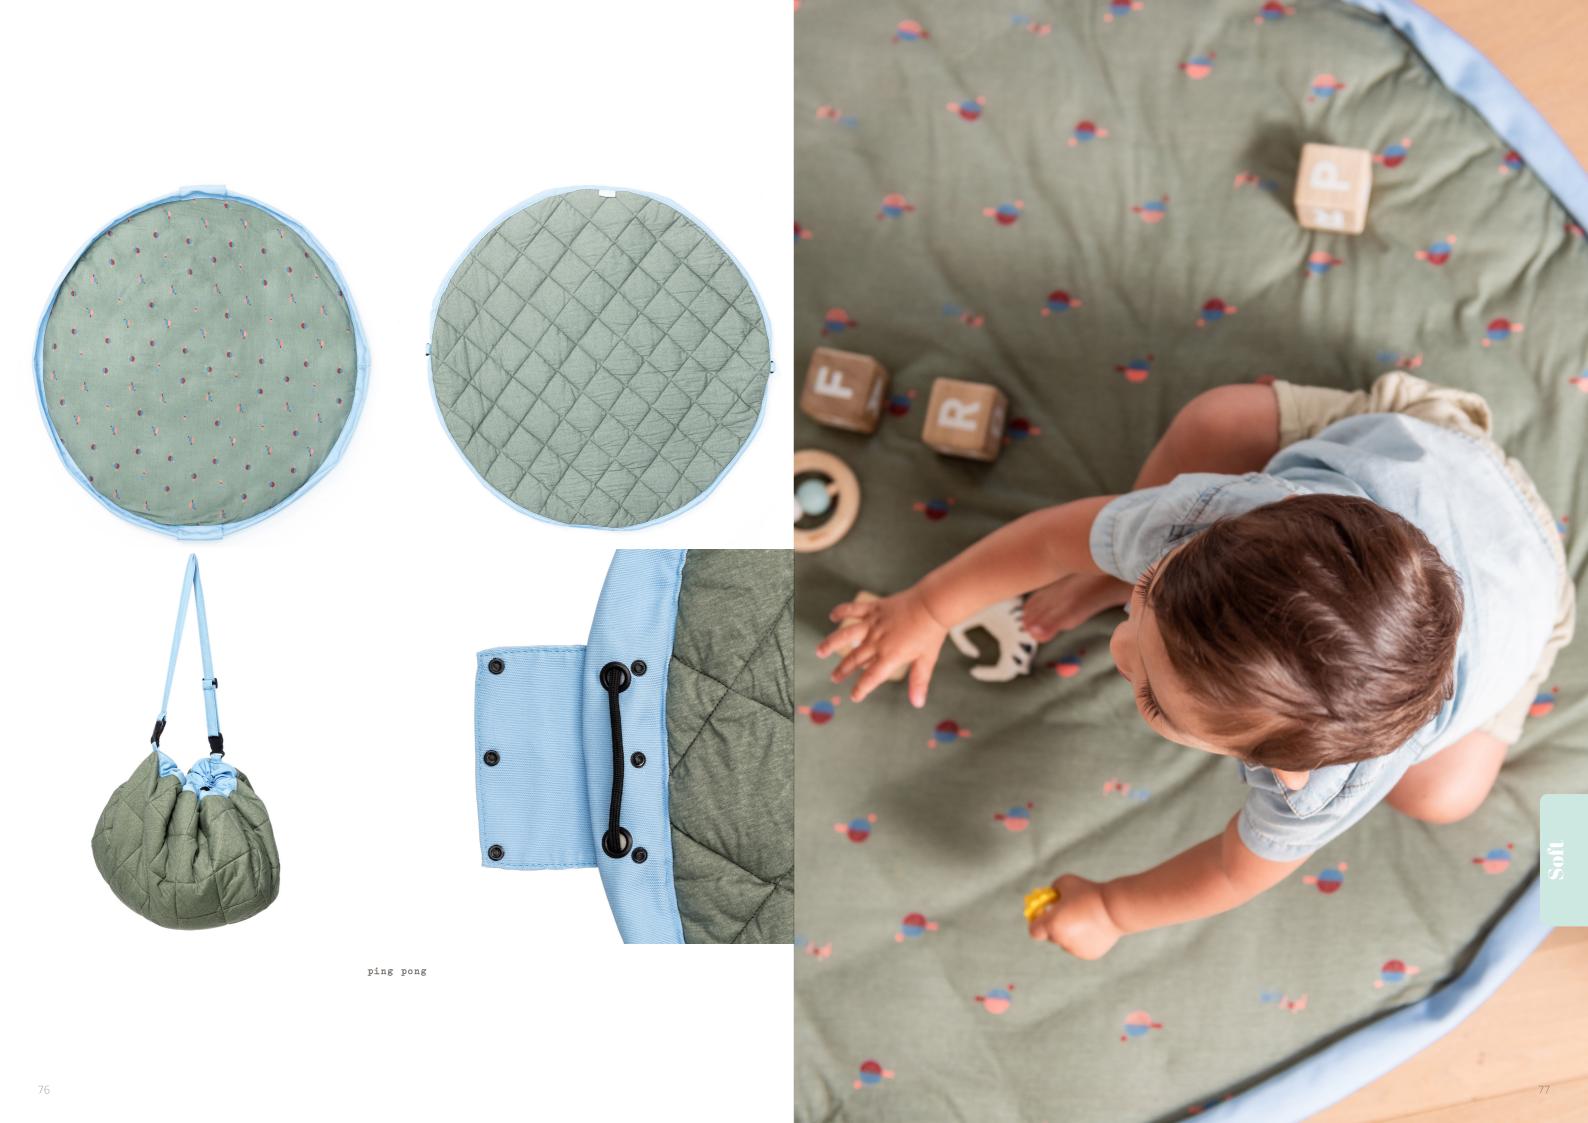

### **Soft Collection** Ø 120cm

Discover this stylish 3in1 playmat! This is the unique baby play mat which is at the same time storage toy bag, diaper bag as well.

The inside features baby-fun animals the peacock, polar bear, penguin, and lama, while the outside displays four mom friendly, attractive, choices. Overall a win-win for both ends of the family.

120 cm in diameter and made from highquality soft jersey cotton to give the baby maximum enjoyment and comfort.

This 2cm thick playmat and diaper bag is so practical and functional for your every day use. The adjustable and removable shoulderstrap guarantees a great comfort or just hang it on the stroller and off you go!

Play&Go® has been sure to make the product baby-safe, with a cotton flap cover that makes sure a baby is not able to access its rope.

Try and fall in love with this one-of-a-kind play mat.

### EXTREMELY SOFT COTTON

ADJUSTABLE HANDLE

### **Soft Collection** Ø 120 cm

air balloon

ping pong

icons

polar bear lama

62