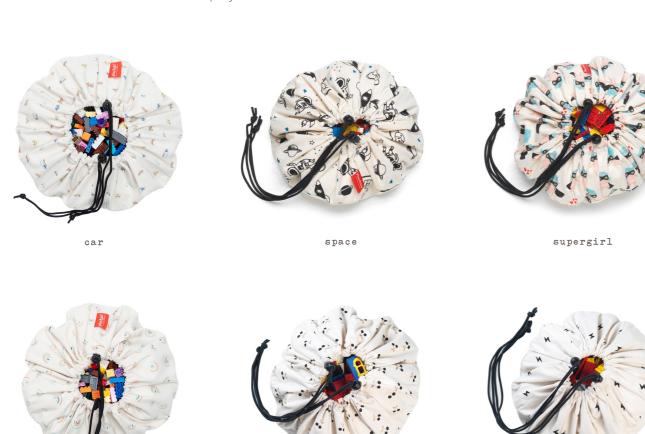

he park



animal alphabet



veggie numbers







train / happy bears



roadmap /thunderbolt



worldmap / stars

DOUBLE PRINTED, DOUBLE PLEASURE!



### / LOVE YOU CHERRY MUCH!



cherry love





### VROOM VROOM



big cars



L.A. roadmap





### RAISING KIDS IS LIKE



a walk in the park



animal alphabet





### LEARN TO COUNT WITH PLAY & GO!



veggie numbers



circus







### ROADTRIP TIME HIT THE ROAD



roadmap / thunderbolt







train / happy bears

### EXPLORE the WORLD: around you



worldmap / stars







space

### SOMEWHERE OVER THE RAINBOW



rainbow









arrows



























Play&Go® mini is an amazing portable bag to storage your favourite toys, snacks, texile pens, beachwear and much more! Made of high quality polycotton and measures 40 cm.



cherry gold

thunderbolt



rainbow











## HOLY MOLY! MULTIPLE USAGE FOR THIS PLAY&GO MINI

















 $^{48}$ 

#### Outdoor Collection Ø 140cm

The unique outdoor solution for adults and kids. The Play&Go® Outdoor is the unique waterproof solution to take all your needs with you for a day at the beach or in the park, having a great picnic. Lay it out to sit or play on it. If the ground is wet you definitely stay dry. Time to go? Simply pull on the rope and everything is gathered neatly into it. The adjustable shoulder strap makes it more easily to carry. The Play&Go® toy storage bag measures 140 cm in diameter and is made from quality soft PU laminated polyester.



### WATERPROOF

+

### ADJUSTABLE HANDLE

+

ESCAPE HOLE FOR SAND OR WATER











surf



play