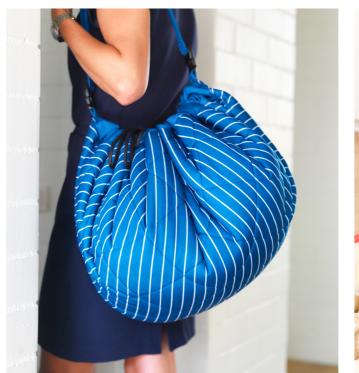

### Concept

The Play&Go® bag is a simple and effective solution to toy storage, and its lots of fun. A 2 in 1 toy storage bag that doubles, as a play mat is every child's dream. Even Lego® storage is simple, and dolls, cars, balls and blocks can all be swiftly cleared away with one swing. When kids use the Play&Go® it motivates them to clean up and to throw the toys into the bag!

The Play&Go® bag is a simple and effective solution to toy storage, and it's lots of fun. A 2-in-1 toy storage bag that doubles as a play mat is every child's dream. The Play&Go® toy storage bag measures 140cm in diameter and is made from polycotton fabric. Its portable, hardwearing design also makes it the perfect Lego® storage sack for the beach, the park, holidays or trips to visit grandparents.

Play&Go® is a wonderful decoration brand for children. Our first product and worldwide success is the colorful Play&Go® bag. This practical bag is ideal for kids and parents as it encourages play at home or away. The Play&Go® bag makes it easy to transport toys and to tidy them away. Crafted from durable polycotton and available in a range of attractive colors, this bag is also a great idea for nursery and playroom storage.