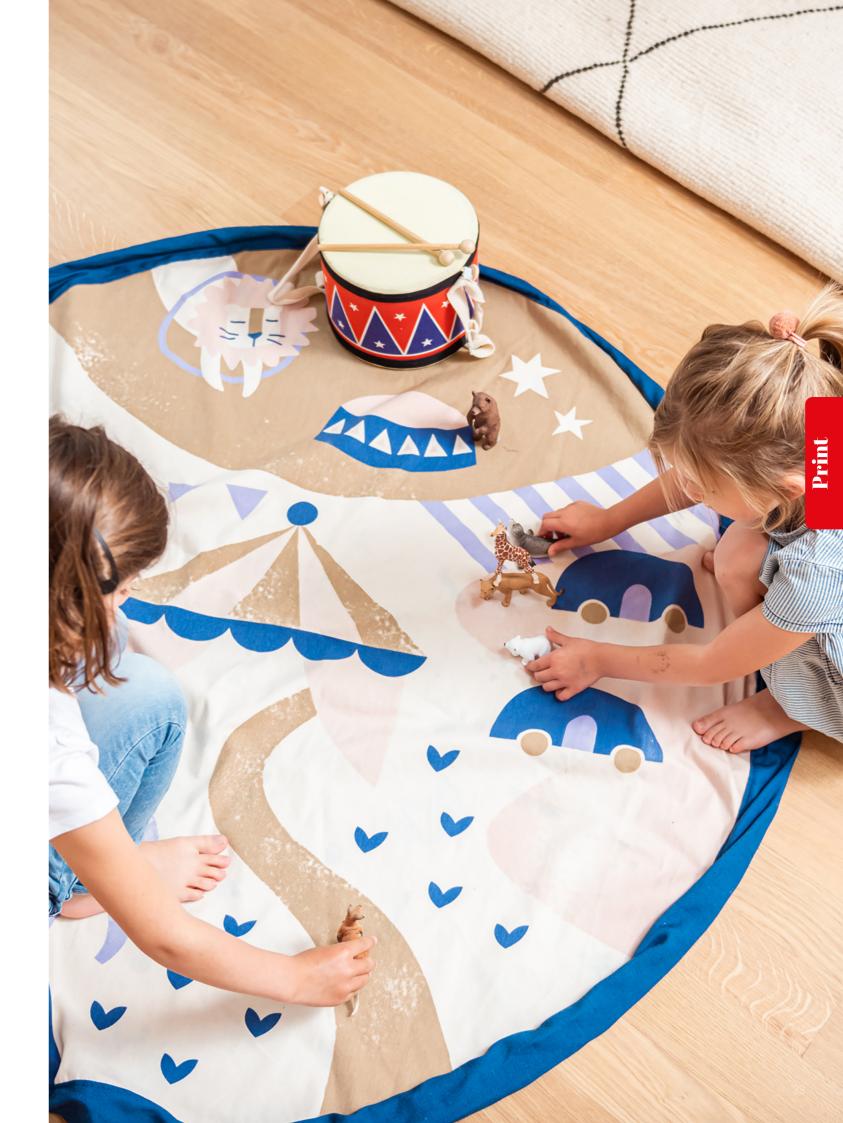

rents as it encourages play at home or away. The Play&Go® bag makes it easy to transport toys and to tidy them away. Crafted from durable polycotton and available in a range of attractive colors, this bag is also a great idea for nursery and playroom storage.

COOLEST BAG EVER!



### Print Collection Ø 140cm



### THE SMARTEST BAG EVER

### Print Collection Ø 140cm DOUBLE PRINTED



L.A. roadmap



a walk in the park



animal alphabet



veggie numbers







train / happy bears



roadmap /thunderbolt



worldmap / stars

DOUBLE PRINTED, DOUBLE PLEASURE!



### / LOVE YOU CHERRY MUCH!



cherry love





### VROOM VROOM



big cars



L.A. roadmap





### RAISING KIDS IS LIKE



a walk in the park



animal alphabet





### LEARN TO COUNT WITH PLAY & GO!



veggie numbers



circus







### ROADTRIP TIME HIT THE ROAD



roadmap / thunderbolt







train / happy bears

### EXPLORE the WORLD: around you



worldmap / stars







space

### SOMEWHERE OVER THE RAINBOW



rainbow









arrows



























Play&Go® mini is an amazing portable bag to storage your favourite toys, snacks, texile pens, beachwear and much more! Made of high quality polycotton and measures 40 cm.



cherry gold

thunderbolt



rainbow











## HOLY MOLY! MULTIPLE USAGE FOR THIS PLAY&GO MINI

















 $^{48}$ 

#### Outdoor Collection Ø 140cm

The unique outdoor solution for adults and kids. The Play&Go® Outdoor is the unique waterproof solution to take all your needs with you for a day at the beach or in the park, having a great picnic. Lay it out to sit or play