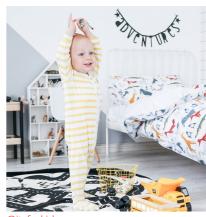

### Concept

The Play&Go® bag is a simple and effective solution to toy storage, and its lots of fun. A 2 in 1 toy storage bag that doubles, as a play mat is every child's dream. Even Lego® storage is simple, and dolls, cars, balls and blocks can all be swiftly cleared away with one swing. When kids use the Play&Go® it motivates them to clean up and to throw the toys into the bag!

The Play&Go® bag is a simple and effective solution to toy storage, and it's lots of fun. A 2-in-1 toy storage bag that doubles as a play mat is every child's dream. The Play&Go® toy storage bag measures 140cm in diameter and is made from polycotton fabric. Its portable, hardwearing design also makes it the perfect Lego® storage sack for the beach, the park, holidays or trips to visit grandparents.