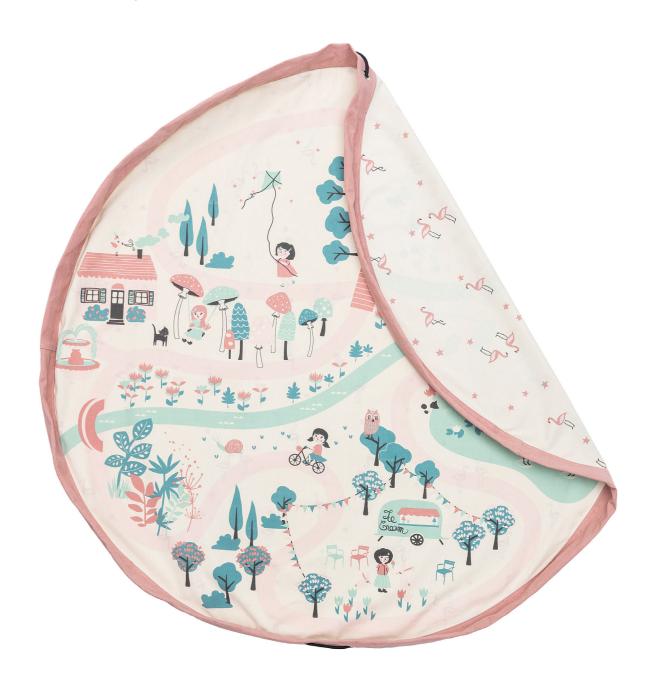

### Print Collection Ø 140cm

### RAISING KIDS IS LIKE

a walk in the park

animal alphabet