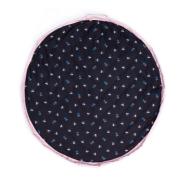

### **Soft Collection** Ø 120cm

Discover this stylish 3in1 playmat! This is the unique baby play mat which is at the same time storage toy bag, diaper bag as well.

The inside features baby-fun animals the peacock, polar bear, penguin, and lama, while the outside displays four mom friendly, attractive, choices. Overall a win-win for both ends of the family.

120 cm in diameter and made from highquality soft jersey cotton to give the baby maximum enjoyment and comfort.

This 2cm thick playmat and diaper bag is so practical and functional for your every day use. The adjustable and removable shoulderstrap guarantees a great comfort or just hang it on the stroller and off you go!

Play&Go® has been sure to make the product baby-safe, with a cotton flap cover that makes sure a baby is not able to access its rope.

Try and fall in love with this one-of-a-kind play mat.

### **Soft Collection** Ø 120 cm

air balloon

ping pong

icons

polar bear lama

62