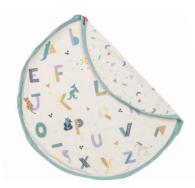

### RAISING KIDS IS LIKE

a walk in the park

animal alphabet

### Print Collection Ø 140cm