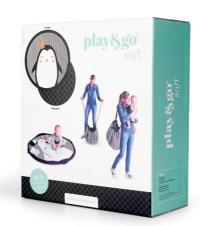

### **Soft Collection** Ø 120cm

Discover this stylish 3in1 playmat! This is the unique baby play mat which is at the same time storage toy bag, diaper bag as well.

The inside features baby-fun animals the peacock, polar bear, penguin, and lama, while the outside displays four mom friendly, attractive, choices. Overall a win-win for both ends of the family.

### **PLAY&GO SOFT**

Ø 120cm Outer shell: 100% cotton Filling: 100% polyester