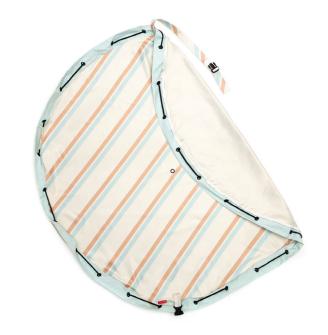

### Print Collection Ø 140cm DOUBLE PRINTED

L.A. roadmap

a walk in the park

animal alphabet

veggie numbers

train / happy bears

roadmap /thunderbolt

worldmap / stars

# DOUBLE PRINTED

whale

swan

stripes mustard

stripes green

rainbow

stripes black

stripes pink