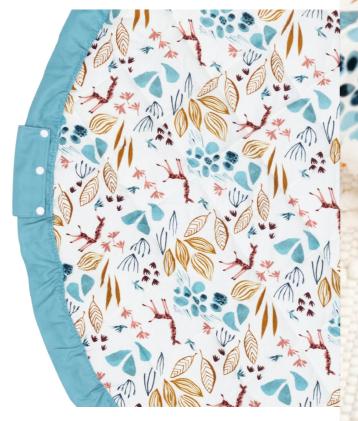

### **Soft Collection** Ø 120cm

Discover this stylish 3in1 playmat! This is the unique baby play mat which is at the same time storage toy bag, diaper bag as well.

The inside features baby-fun animals the peacock, polar bear, penguin, and lama, while the outside displays four mom friendly, attractive, choices. Overall a win-win for both ends of the family.

120 cm in diameter and made from highquality soft jersey cotton to give the baby maximum enjoyment and comfort.

This 2cm thick playmat and diaper bag is so practical and functional for your every day use. The adjustable and removable shoulderstrap guarantees a great comfort or just hang it on the stroller and off you go!

### **Soft Collection** Ø 120 cm

air balloon

ping pong

icons

polar bear lama

62