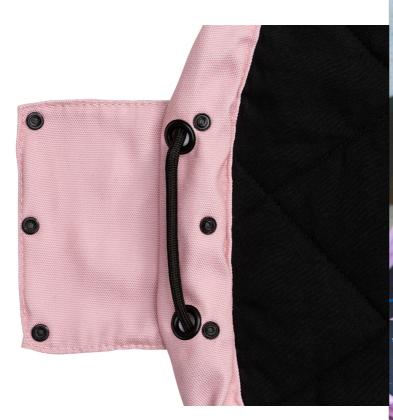

Play&Go® has been sure to make the product baby-safe, with a cotton flap cover that makes sure a baby is not able to access its rope.

Try and fall in love with this one-of-a-kind play mat.