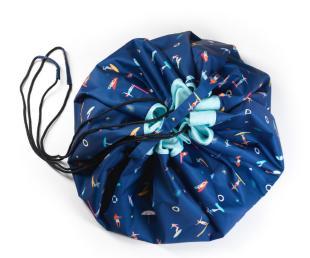

#### Outdoor Collection Ø 140cm

The unique outdoor solution for adults and kids. The Play&Go® Outdoor is the unique waterproof solution to take all your needs with you for a day at the beach or in the park, having a great picnic. Lay it out to sit or play on it. If the ground is wet you definitely stay dry. Time to go? Simply pull on the rope and everything is gathered neatly into it. The adjustable shoulder strap makes it more easily to carry. The Play&Go® toy storage bag measures 140 cm in diameter and is made from quality soft PU laminated polyester.

### ADJUSTABLE HANDLE

+

ESCAPE HOLE FOR SAND OR WATER

surf

play

sea

stripes