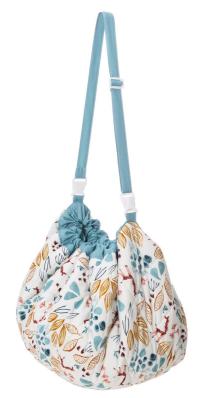

### SOMEWHERE OVER THE RAINBOW

rainbow

arrows

Play&Go® mini is an amazing portable bag to storage your favourite toys, snacks, texile pens, beachwear and much more! Made of high quality polycotton and measures 40 cm.

## HOLY MOLY! MULTIPLE USAGE FOR THIS PLAY&GO MINI

 $^{48}$ 