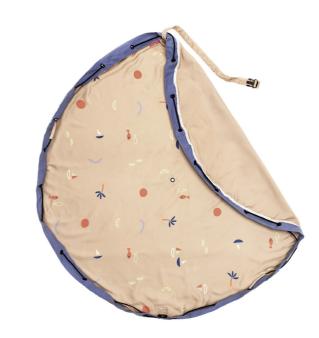

## HOLY MOLY! MULTIPLE USAGE FOR THIS PLAY&GO MINI

















 $^{48}$ 

#### Outdoor Collection Ø 140cm

The unique outdoor solution for adults and kids. The Play&Go® Outdoor is the unique waterproof solution to take all your needs with you for a day at the beach or in the park, having a great picnic. Lay it out to sit or play on it. If the ground is wet you definitely stay dry. Time to go? Simply pull on the rope and everything is gathered neatly into it. The adjustable shoulder strap makes it more easily to carry. The Play&Go® toy storage bag measures 140 cm in diameter and is made from quality soft PU laminated polyester.



### WATERPROOF

+

### ADJUSTABLE HANDLE

+

ESCAPE HOLE FOR SAND OR WATER











surf



play

























sea



stripes



















### **Soft Collection** Ø 120cm

Discover this stylish 3in1 playmat! This is the unique baby play mat which is at the same time storage toy bag, diaper bag as well.

The inside features baby-fun animals the peacock, polar bear, penguin, and lama, while the outside displays four mom friendly, attractive, choices. Overall a win-win for both ends of the family.

120 cm in diameter and made from highquality soft jersey cotton to give the baby maximum enjoyment and comfort.

This 2cm thick playmat and diaper bag is so practical and functional for your every day use. The adjustable and removable shoulderstrap guarantees a great comfort or just hang it on the stroller and off you go!

Play&Go® has been sure to make the product baby-safe, with a cotton flap cover that makes sure a baby is