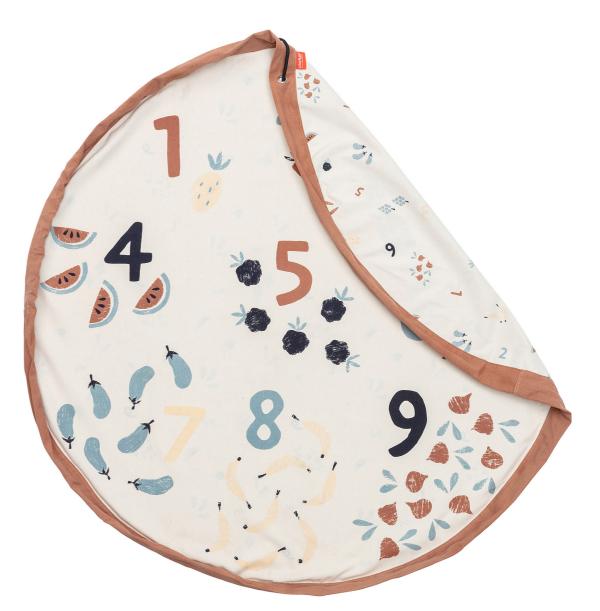

bag is ideal for kids and parents as it encourages play at home or away. The Play&Go® bag makes it easy to transport toys and to tidy them away. Crafted from durable polycotton and available in a range of attractive colors, this bag is also a great idea for nursery and playroom storage.

COOLEST BAG EVER!



### Print Collection Ø 140cm



### THE SMARTEST BAG EVER

### Print Collection Ø 140cm DOUBLE PRINTED



L.A. roadmap



a walk in the park



animal alphabet



veggie numbers







train / happy bears



roadmap /thunderbolt



worldmap / stars

DOUBLE PRINTED, DOUBLE PLEASURE!



### / LOVE YOU CHERRY MUCH!



cherry love





### VROOM VROOM



big cars



L.A. roadmap





### RAISING KIDS IS LIKE



a walk in the park



animal alphabet





### LEARN TO COUNT WITH PLAY & GO!



veggie numbers



circus







### ROADTRIP TIME HIT THE ROAD



roadmap / thunderbolt







train / happy bears

### EXPLORE the WORLD: around you



worldmap / stars







space

### SOMEWHERE OVER THE RAINBOW



rainbow









arrows



























Play&Go® mini is an amazing portable bag to storage your favourite toys, snacks, texile pens, beachwear and much more! Made of high quality polycotton and measures 40 cm.



cherry gold

thunderbolt



rainbow











## HOLY MOLY! MULTIPLE USAGE FOR THIS PLAY&GO MINI

















 $^{48}$ 

#### Outdoor Collection Ø 140cm

The unique outdoor solution for adults and kids. The Play&Go® Outdoor is the unique waterproof solution to take all your needs with you for a day at the beach or in the park, having a great picnic