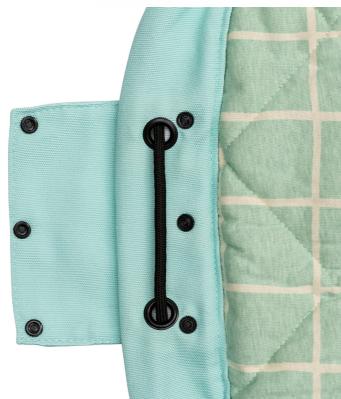

Play&Go® has been sure to make the product baby-safe, with a cotton flap cover that makes sure a baby is not able to access its rope.

Try and fall in love with this one-of-a-kind play mat.