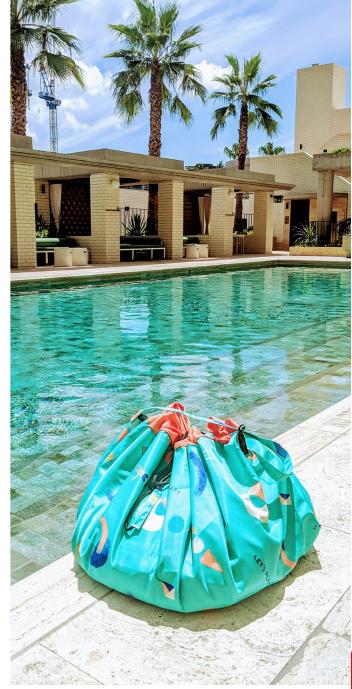

#### Outdoor Collection Ø 140cm

The unique outdoor solution for adults and kids. The Play&Go® Outdoor is the unique waterproof solution to take all your needs with you for a day at the beach or in the park, having a great picnic. Lay it out to sit or play on it. If the ground is wet you definitely stay dry. Time to go? Simply pull on the rope and everything is gathered neatly into it. The adjustable shoulder strap makes it more easily to carry. The Play&Go® toy storage bag measures 140 cm in diameter and is made from quality soft PU laminated polyester.

### WATERPROOF

+

### ADJUSTABLE HANDLE

+

ESCAPE HOLE FOR SAND OR WATER

surf

play

sea

stripes