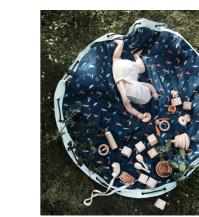

#### Outdoor Collection Ø 140cm

The unique outdoor solution for adults and kids. The Play&Go® Outdoor is the unique waterproof solution to take all your needs with you for a day at the beach or in the park, having a great picnic. Lay it out to sit or play on it. If the ground is wet you definitely stay dry. Time to go? Simply pull on the rope and everything is gathered neatly into it. The adjustable shoulder strap makes it more easily to carry. The Play&Go® toy storage bag measures 140 cm in diameter and is made from quality soft PU laminated polyester.

### WATERPROOF

+

### ADJUSTABLE HANDLE

+

ESCAPE HOLE FOR SAND OR WATER

surf

play

sea

stripes