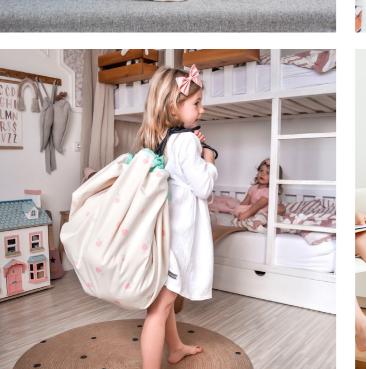

### Concept

The Play&Go® bag is a simple and effective solution to toy storage, and its lots of fun. A 2 in 1 toy storage bag that doubles, as a play mat is every child's dream. Even Lego® storage is simple, and dolls, cars, balls and blocks can all be swiftly cleared away with one swing. When kids use the Play&Go® it motivates them to clean up and to throw the toys into the bag!

The Play&Go® bag is a simple and effective solution to toy storage, and it's lots of fun. A 2-in-1 toy storage bag that doubles as a play mat is every child's dream. The Play&Go® toy storage bag measures 140cm in diameter and is made from polycotton fabric. Its portable, hardwearing design also makes it the perfect Lego® storage sack for the beach, the park, holidays or trips to visit grandparents.