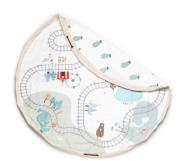

### Print Collection Ø 140cm

### Print Collection Ø 140cm DOUBLE PRINTED

L.A. roadmap

a walk in the park

animal alphabet

veggie numbers

train / happy bears

roadmap /thunderbolt

worldmap / stars