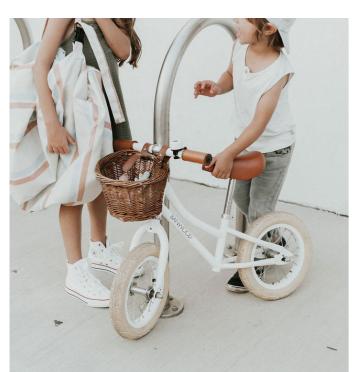

#### Outdoor Collection Ø 140cm

The unique outdoor solution for adults and kids. The Play&Go® Outdoor is the unique waterproof solution to take all your needs with you for a day at the beach or in the park, having a great picnic. Lay it out to sit or play on it. If the ground is wet you definitely stay dry. Time to go? Simply pull on the rope and everything is gathered neatly into it. The adjustable shoulder strap makes it more easily to carry. The Play&Go® toy storage bag measures 140 cm in diameter and is made from quality soft PU laminated polyester.