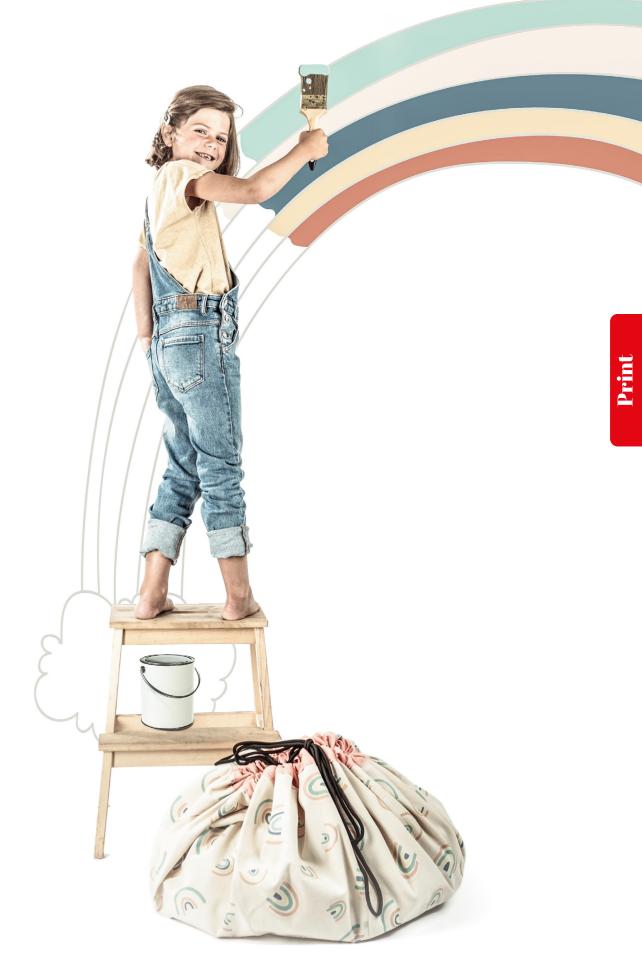

### Concept

The Play&Go® bag is a simple and effective solution to toy storage, and its lots of fun. A 2 in 1 toy storage bag that doubles, as a play mat is every child's dream. Even Lego® storage is simple, and dolls, cars, balls and blocks can all be swiftly cleared away with one swing. When kids use the Play&Go® it motivates them to clean up and to throw the toys into the bag!

The Play&Go® bag is a simple and effective solution to toy storage, and it's lots of fun. A 2-in-1 toy storage bag that doubles as a play mat is every child's dream. The Play&Go® toy storage bag measures 140cm in diameter and is made from polycotton fabric. Its portable, hardwearing design also makes it the perfect Lego® storage sack for the beach, the park, holidays or trips to visit grandparents.