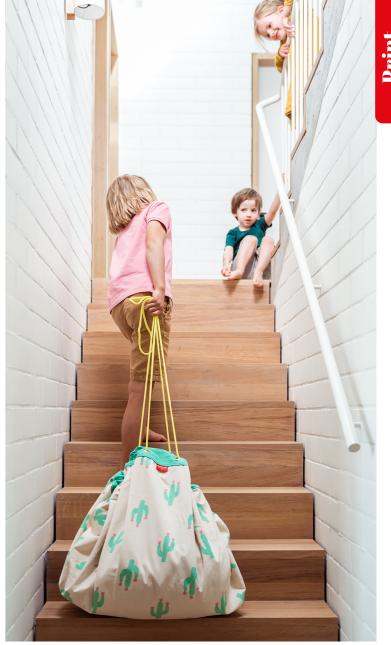

#### Outdoor Collection Ø 140cm

The unique outdoor solution for adults and kids. The Play&Go® Outdoor is the unique waterproof solution to take all your needs with you for a day at the beach or in the park, having a great picnic. Lay it out to sit or play on it. If the ground is wet you definitely stay dry. Time to go? Simply pull on the rope and everything is gathered neatly into it. The adjustable shoulder strap makes it more easily to carry. The Play&Go® toy storage bag measures 140 cm in diameter and is made from quality soft PU laminated polyester.

### WATERPROOF

+

### ADJUSTABLE HANDLE

+

ESCAPE HOLE FOR SAND OR WATER

surf

play

sea

stripes