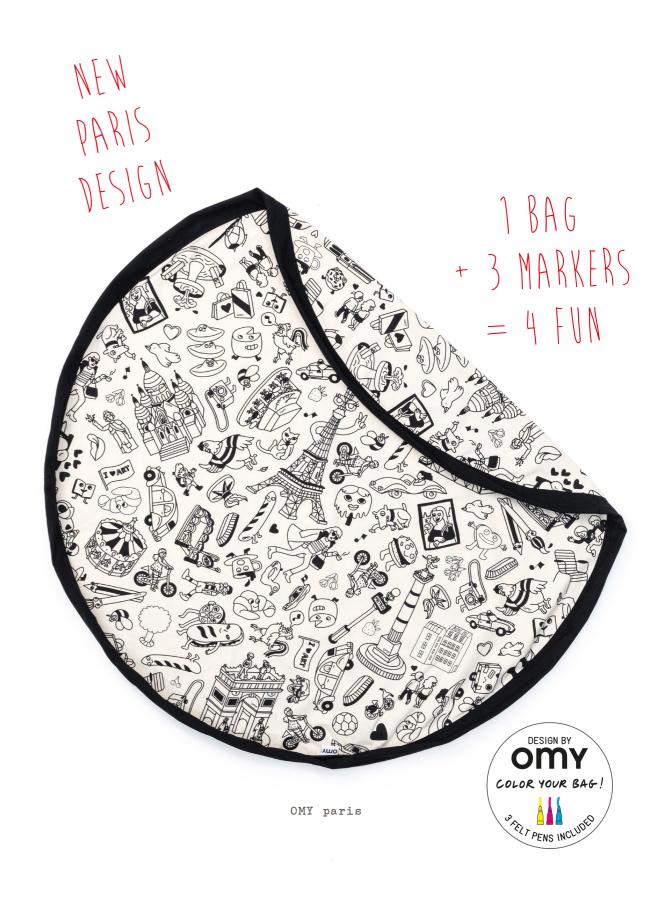

s as it encourages play at home or away. The Play&Go® bag makes it easy to transport toys and to tidy them away. Crafted from durable polycotton and available in a range of attractive colors, this bag is also a great idea for nursery and playroom storage.

COOLEST BAG EVER!



### Print Collection Ø 140cm



### THE SMARTEST BAG EVER

### Print Collection Ø 140cm DOUBLE PRINTED



L.A. roadmap



a walk in the park



animal alphabet



veggie numbers







train / happy bears



roadmap /thunderbolt



worldmap / stars

DOUBLE PRINTED, DOUBLE PLEASURE!



### / LOVE YOU CHERRY MUCH!



cherry love





### VROOM VROOM



big cars



L.A. roadmap





### RAISING KIDS IS LIKE



a walk in the park



animal alphabet





### LEARN TO COUNT WITH PLAY & GO!



veggie numbers



circus







### ROADTRIP TIME HIT THE ROAD



roadmap / thunderbolt







train / happy bears

### EXPLORE the WORLD: around you



worldmap / stars







space

### SOMEWHERE OVER THE RAINBOW



rainbow









arrows



























Play&Go® mini is an amazing portable bag to storage your favourite toys, snacks, texile pens, beachwear and much more! Made of high quality polycotton and measures 40 cm.



cherry gold

thunderbolt



rainbow











## HOLY MOLY! MULTIPLE USAGE FOR THIS PLAY&GO MINI

















 $^{48}$ 

#### Outdoor Collection Ø 140cm

The unique outdoor solution for adults and kids. The Play&Go® Outdoor is the unique waterproof solution to take all your needs with you for a day at the beach or in the park, having a great picnic. Lay it out to sit or play on i