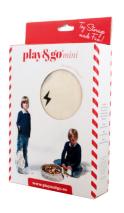

### SOMEWHERE OVER THE RAINBOW

rainbow

arrows

Play&Go® mini is an amazing portable bag to storage your favourite toys, snacks, texile pens, beachwear and much more! Made of high quality polycotton and measures 40 cm.

### **PLAY&GO MINI**

Ø 40cm 70% cotton + 30% polyester