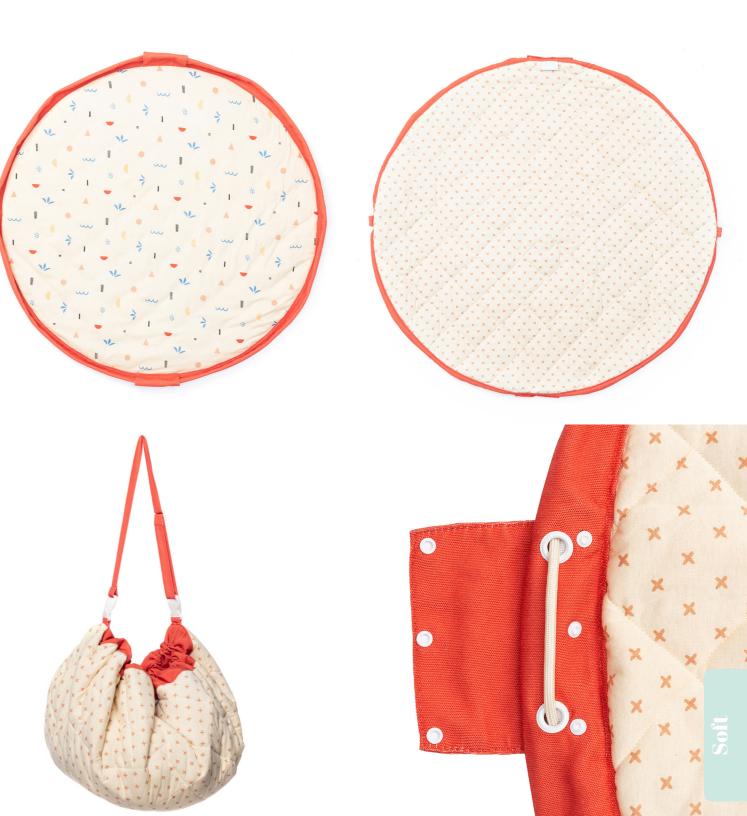

### **Soft Collection** Ø 120cm

Discover this stylish 3in1 playmat! This is the unique baby play mat which is at the same time storage toy bag, diaper bag as well.

The inside features baby-fun animals the peacock, polar bear, penguin, and lama, while the outside displays four mom friendly, attractive, choices. Overall a win-win for both ends of the family.

120 cm in diameter and made from highquality soft jersey cotton to give the baby maximum enjoyment and comfort.

This 2cm thick playmat and diaper bag is so practical and functional for your every day use. The adjustable and removable shoulderstrap guarantees a great comfort or just hang it on the stroller and off you go!

Play&Go® has been sure to make the product baby-safe, with a cotton flap cover that makes sure a baby is not able to access its rope.

Try and fall in love with this one-of-a-kind play mat.

### EXTREMELY SOFT COTTON

ADJUSTABLE HANDLE