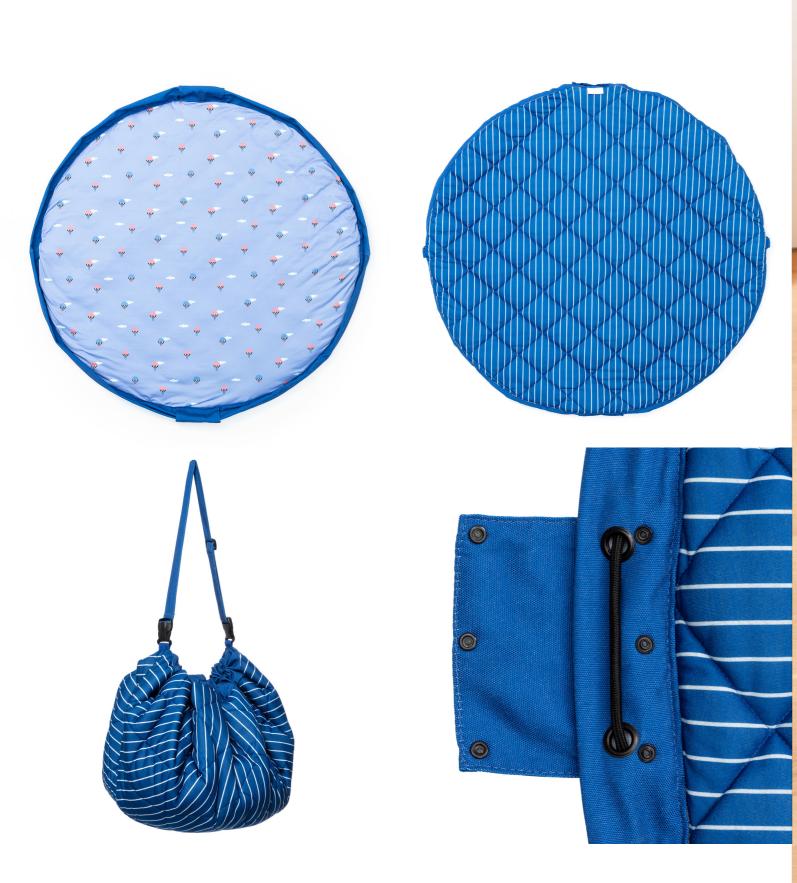

### **Soft Collection** Ø 120cm

Discover this stylish 3in1 playmat! This is the unique baby play mat which is at the same time storage toy bag, diaper bag as well.

The inside features baby-fun animals the peacock, polar bear, penguin, and lama, while the outside displays four mom friendly, attractive, choices. Overall a win-win for both ends of the family.

120 cm in diameter and made from highquality soft jersey cotton to give the baby maximum enjoyment and comfort.

This 2cm thick playmat and diaper bag is so practical and functional for your every day use. The adjustable and removable shoulderstrap guarantees a great comfort or just hang it on the stroller and off you go!

Play&Go® has been sure to make the product baby-safe, with a cotton flap cover that makes sure a baby is not able to access its rope.

Try and fall in love with this one-of-a-kind play mat.

### EXTREMELY SOFT COTTON

ADJUSTABLE HANDLE