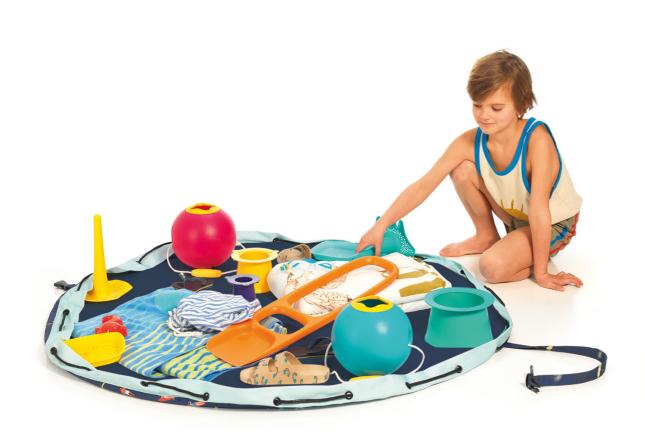

### Concept

The Play&Go® bag is a simple and effective solution to toy storage, and its lots of fun. A 2 in 1 toy storage bag that doubles, as a play mat is every child's dream. Even Lego® storage is simple, and dolls, cars, balls and blocks can all be swiftly cleared away with one swing. When kids use the Play&Go® it motivates them to clean up and to throw the toys into the bag!

The Play&Go® bag is a simple and effective solution to toy storage, and it's lots of fun. A 2-in-1 toy storage bag that doubles as a play mat is every child's dream. The Play&Go® toy storage bag measures 140cm in diameter and is made from polycotton fabric. Its portable, hardwearing design also makes it the perfect Lego® storage sack for the beach, the park, holidays or trips to visit grandparents.