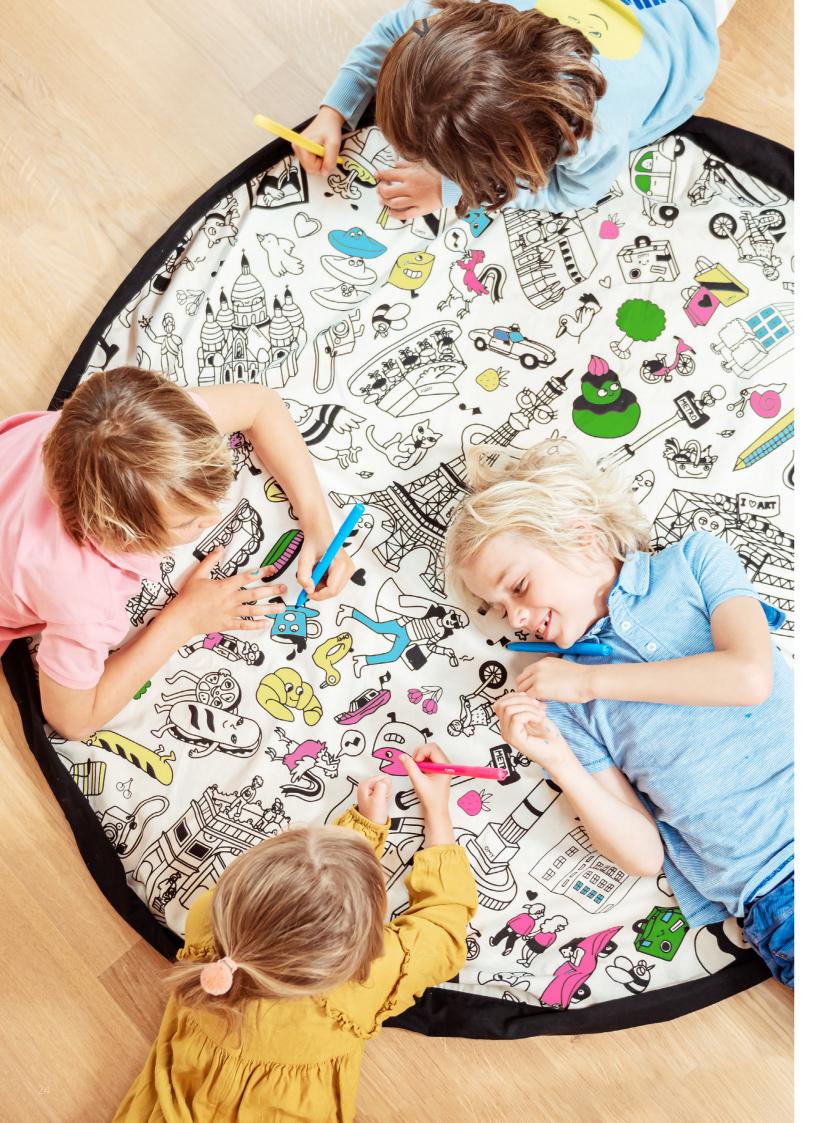

nts as it encourages play at home or away. The Play&Go® bag makes it easy to transport toys and to tidy them away. Crafted from durable polycotton and available in a range of attractive colors, this bag is also a great idea for nursery and playroom storage.

COOLEST BAG EVER!



### Print Collection Ø 140cm



### THE SMARTEST BAG EVER

### Print Collection Ø 140cm DOUBLE PRINTED



L.A. roadmap



a walk in the park



animal alphabet



veggie numbers







train / happy bears



roadmap /thunderbolt



worldmap / stars

DOUBLE PRINTED, DOUBLE PLEASURE!



### / LOVE YOU CHERRY MUCH!



cherry love





### VROOM VROOM



big cars



L.A. roadmap





### RAISING KIDS IS LIKE



a walk in the park



animal alphabet





### LEARN TO COUNT WITH PLAY & GO!



veggie numbers



circus







### ROADTRIP TIME HIT THE ROAD



roadmap / thunderbolt







train / happy bears

### EXPLORE the WORLD: around you



worldmap / stars







space

### SOMEWHERE OVER THE RAINBOW



rainbow









arrows



























Play&Go® mini is an amazing portable bag to storage your favourite toys, snacks, texile pens, beachwear and much more! Made of high quality polycotton and measures 40 cm.



cherry gold

thunderbolt



rainbow











## HOLY MOLY! MULTIPLE USAGE FOR THIS PLAY&GO MINI

















 $^{48}$ 

#### Outdoor Collection Ø 140cm

The unique outdoor solution for adults and kids. The Play&Go® Outdoor is the unique waterproof solution to take all your needs with you for a day at the beach or in the park, having a great picnic. Lay it out to sit or play on