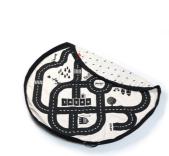

o make the product baby-safe, with a cotton flap cover that makes sure a baby is not able to access its rope.

Try and fall in love with this one-of-a-kind play mat.



### EXTREMELY SOFT COTTON

ADJUSTABLE HANDLE



### **Soft Collection** Ø 120 cm



air balloon

ping pong



icons





















polar bear lama

62

### PLAY & GO X Moulin Roty













### PLAY & GO X Moulin Roty









olga









flowers







icons



air balloon







animal faces













sophie la girafe













peacock















lama



polar bear























### Print Collection Ø 140cm

### Print Collection Ø 140cm

# DOUBLE PRINTED



whale

swan













stripes mustard



stripes green

rainbow

stripes black







stripes pink



arrows







veggie numbers









geo mustard



geo coral

new

big cars

space

train / happy bears

roadmap /thunderbolt

new

geo green

cherry love

90

### Outdoor Collection Ø 140cm

Mini Collection Ø 40cm

### **Soft Collection** Ø 120cm



play



surf



stripes







flowers











animal faces

ping pong

polar bear







lama

pinguin

peacock



space



rainbow

supergirl

# PLAY & GO COLLAB COLLECTION



olga



baobab



sophie la girafe



cherry gold



thunderbolt

## **Technical information**

### **PLAY&GO MAXI**

Ø 140cm 70% cotton + 30% polyester

### **PLAY&GO MINI**

Ø 40cm 70% cotton + 30% polyester

### **PLAY&GO SOFT**

Ø 120cm Outer shell: 100% cotton Filling: 100% polyester

## **Displays**



single display

30 x 20 x 44 cm



6 pieces display 25 x 44 x 40 cm



12 pieces display