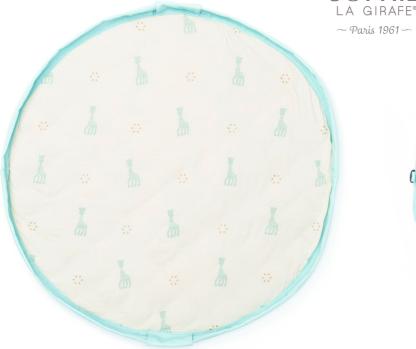

### PLAY & GO X Moulin Roty

olga

flowers

icons

air balloon

animal faces

sophie la girafe

peacock