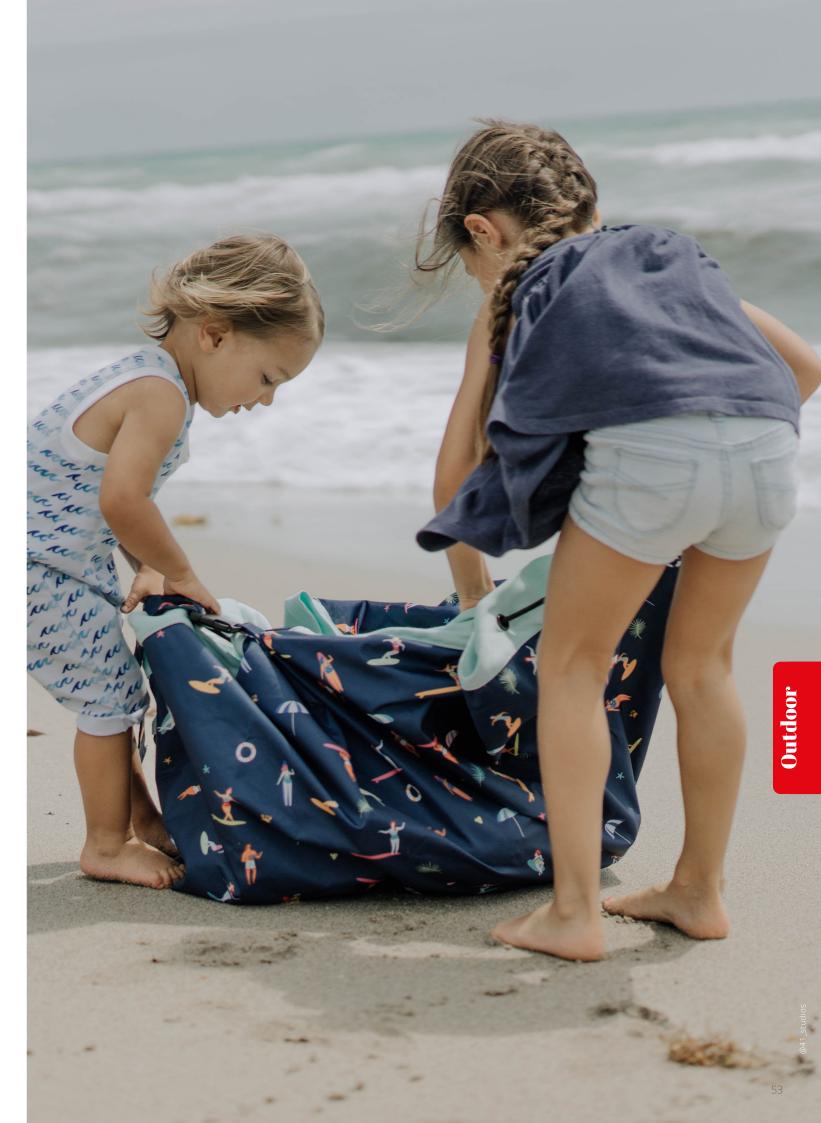

#### Outdoor Collection Ø 140cm

The unique outdoor solution for adults and kids. The Play&Go® Outdoor is the unique waterproof solution to take all your needs with you for a day at the beach or in the park, having a great picnic. Lay it out to sit or play on it. If the ground is wet you definitely stay dry. Time to go? Simply pull on the rope and everything is gathered neatly into it. The adjustable shoulder strap makes it more easily to carry. The Play&Go® toy storage bag measures 140 cm in diameter and is made from quality soft PU laminated polyester.

### ADJUSTABLE HANDLE

+

ESCAPE HOLE FOR SAND OR WATER

surf

play

sea

stripes