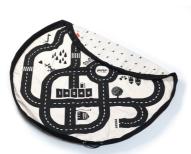

on everyone's face! With Play&Go® you can be sure you are buying quality products that will last a long time and offer great value for money.

Play&Go® is a wonderful decoration brand for children. Our first product and worldwide success is the colorful Play&Go® bag. This practical bag is ideal for kids and parents as it encourages play at home or away. The Play&Go® bag makes it easy to transport toys and to tidy them away. Crafted from durable polycotton and available in a range of attractive colors, this bag is also a great idea for nursery and playroom storage.

COOLEST BAG EVER!



### Print Collection Ø 140cm



### THE SMARTEST BAG EVER

### Print Collection Ø 140cm DOUBLE PRINTED



L.A. roadmap



a walk in the park



animal alphabet



veggie numbers







train / happy bears



roadmap /thunderbolt



worldmap / stars

DOUBLE PRINTED, DOUBLE PLEASURE!



### / LOVE YOU CHERRY MUCH!



cherry love





### VROOM VROOM



big cars



L.A. roadmap





### RAISING KIDS IS LIKE



a walk in the park



animal alphabet





### LEARN TO COUNT WITH PLAY & GO!



veggie numbers



circus







### ROADTRIP TIME HIT THE ROAD



roadmap / thunderbolt







train / happy bears

### EXPLORE the WORLD: around you



worldmap / stars







space

### SOMEWHERE OVER THE RAINBOW



rainbow









arrows



























Play&Go® mini is an amazing portable bag to storage your favourite toys, snacks, texile pens, beachwear and much more! Made of high quality polycotton and measures 40 cm.



cherry gold

thunderbolt



rainbow











## HOLY MOLY! MULTIPLE U