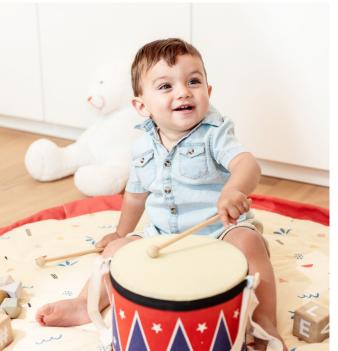

### Concept

The Play&Go® bag is a simple and effective solution to toy storage, and its lots of fun. A 2 in 1 toy storage bag that doubles, as a play mat is every child's dream. Even Lego® storage is simple, and dolls, cars, balls and blocks can all be swiftly cleared away with one swing. When kids use the Play&Go® it motivates them to clean up and to throw the toys into the bag!

#### Is toy storage a drama in your home? Discover the Play&Go® bag!

We all know that feeling. Toys under the bed, on the floor, in the dog's basket - but you still can't find that favorite piece of LEGO®, Playmobil® or Duplo®...

The Play&Go® bag is a simple and effective solution to toy storage, and it's lots of fun. A 2-in-1 toy storage bag that doubles as a play mat is every child's dream. The Play&Go® toy storage bag measures 140cm in diameter and is made from polycotton fabric. Its portable, hardwearing design also makes it the perfect Lego® storage sack for the beach, the park, holidays or trips to visit grandparents.