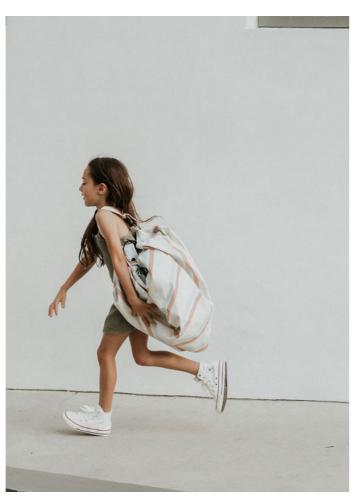

### Concept

The Play&Go® bag is a simple and effective solution to toy storage, and its lots of fun. A 2 in 1 toy storage bag that doubles, as a play mat is every child's dream. Even Lego® storage is simple, and dolls, cars, balls and blocks can all be swiftly cleared away with one swing. When kids use the Play&Go® it motivates them to clean up and to throw the toys into the bag!

The Play&Go® bag is a simple and effective solution to toy storage, and it's lots of fun. A 2-in-1 toy storage bag that doubles as a play mat is every child's dream. The Play&Go® toy storage bag measures 140cm in diameter and is made from polycotton fabric. Its portable, hardwearing design also makes it the perfect Lego® storage sack for the beach, the park, holidays or trips to visit grandparents.

## Real life photos

Thanks to our Instafollowers...

@missitop

@mostlymosi

@the\_warrilows

SHARE YOUR PIC!

Do you like these pictures as much as we do? Share your Instagram pictures and tag us! #playandgo or @playandgo.com