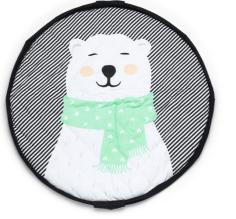

### **Soft Collection** Ø 120 cm

air balloon

ping pong

icons

polar bear lama

62

lama

polar bear