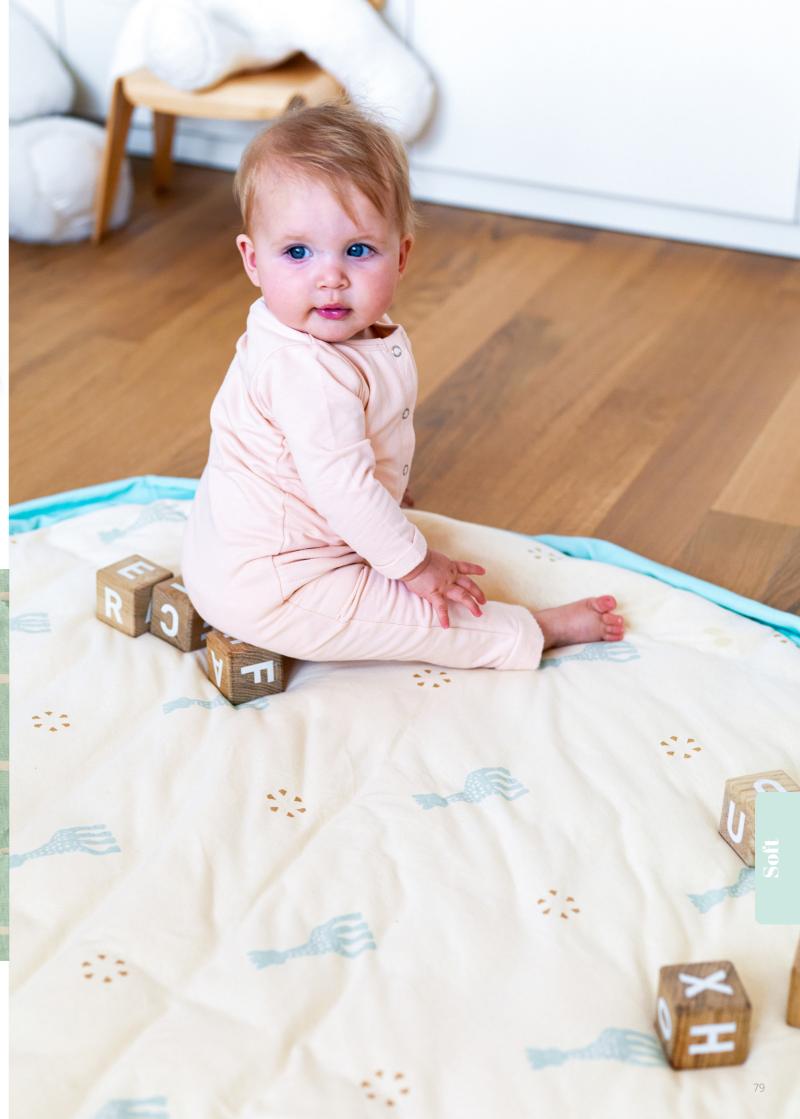

### **Soft Collection** Ø 120cm

Discover this stylish 3in1 playmat! This is the unique baby play mat which is at the same time storage toy bag, diaper bag as well.

The inside features baby-fun animals the peacock, polar bear, penguin, and lama, while the outside displays four mom friendly, attractive, choices. Overall a win-win for both ends of the family.

120 cm in diameter and made from highquality soft jersey cotton to give the baby maximum enjoyment and comfort.

This 2cm thick playmat and diaper bag is so practical and functional for your every day use. The adjustable and removable shoulderstrap guarantees a great comfort or just hang it on the stroller and off you go!

Play&Go® has been sure to make the product baby-safe, with a cotton flap cover that makes sure a baby is not able to access its rope.

Try and fall in love with this one-of-a-kind play mat.

### EXTREMELY SOFT COTTON

ADJUSTABLE HANDLE