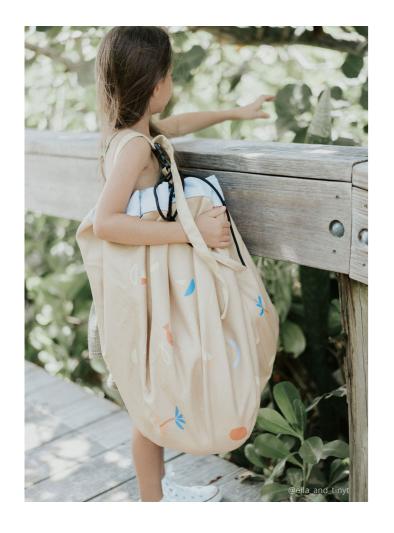

### Concept

The Play&Go® bag is a simple and effective solution to toy storage, and its lots of fun. A 2 in 1 toy storage bag that doubles, as a play mat is every child's dream. Even Lego® storage is simple, and dolls, cars, balls and blocks can all be swiftly cleared away with one swing. When kids use the Play&Go® it motivates them to clean up and to throw the toys into the bag!

The Play&Go® bag is a simple and effective solution to toy storage, and it's lots of fun. A 2-in-1 toy storage bag that doubles as a play mat is every child's dream. The Play&Go® toy storage bag measures 140cm in diameter and is made from polycotton fabric. Its portable, hardwearing design also makes it the perfect Lego® storage sack for the beach, the park, holidays or trips to visit grandparents.

## Real life photos

Thanks to our Instafollowers...

@missitop

@mostlymosi

@the\_warrilows

SHARE YOUR PIC!

Do you like these pictures as much as we do? Share your Instagram pictures and tag us! #playandgo or @playandgo.com