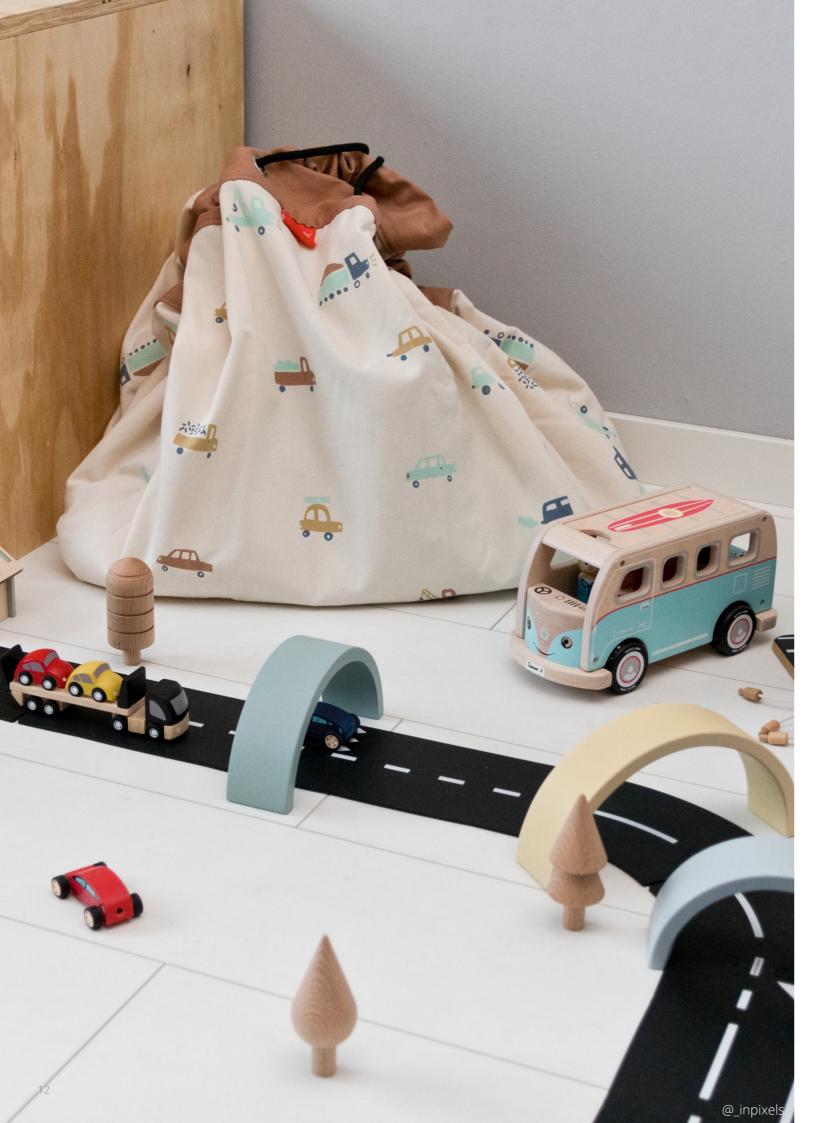

value for money.

Play&Go® is a wonderful decoration brand for children. Our first product and worldwide success is the colorful Play&Go® bag. This practical bag is ideal for kids and parents as it encourages play at home or away. The Play&Go® bag makes it easy to transport toys and to tidy them away. Crafted from durable polycotton and available in a range of attractive colors, this bag is also a great idea for nursery and playroom storage.

COOLEST BAG EVER!



### Print Collection Ø 140cm



### THE SMARTEST BAG EVER

### Print Collection Ø 140cm DOUBLE PRINTED



L.A. roadmap



a walk in the park



animal alphabet



veggie numbers







train / happy bears



roadmap /thunderbolt



worldmap / stars

DOUBLE PRINTED, DOUBLE PLEASURE!



### / LOVE YOU CHERRY MUCH!



cherry love





### VROOM VROOM



big cars



L.A. roadmap





### RAISING KIDS IS LIKE



a walk in the park



animal alphabet





### LEARN TO COUNT WITH PLAY & GO!



veggie numbers



circus







### ROADTRIP TIME HIT THE ROAD



roadmap / thunderbolt







train / happy bears

### EXPLORE the WORLD: around you



worldmap / stars







space

### SOMEWHERE OVER THE RAINBOW



rainbow









arrows



























Play&Go® mini is an amazing portable bag to storage your favourite toys, snacks, texile pens, beachwear and much more! Made of high quality polycotton and measures 40 cm.



cherry gold

thunderbolt



rainbow











## HOLY MOLY! MULTIPLE USAGE FOR THIS PLAY&GO MINI

















 $^{48}$ 

#### Outdoor Collection Ø 140cm

The unique outdoor solution for adults