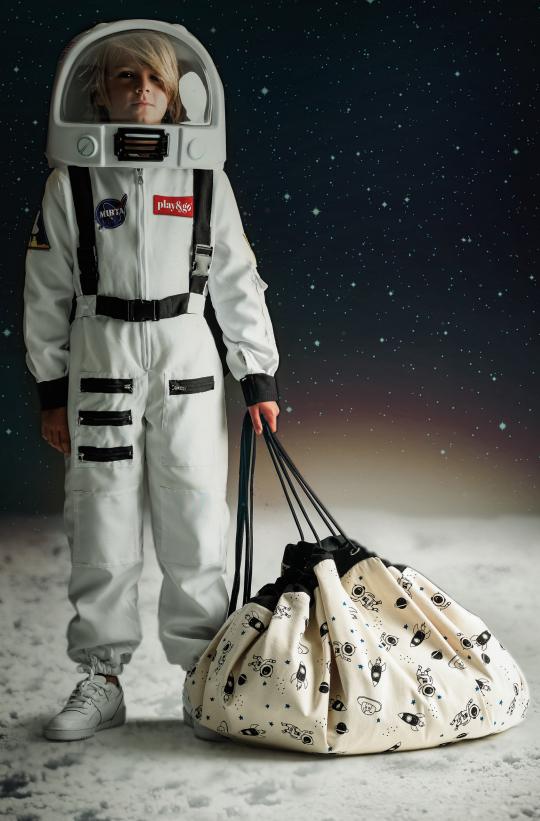

The Play&Go® bag is a simple and effective solution to toy storage, and it's lots of fun. A 2-in-1 toy storage bag that doubles as a play mat is every child's dream. The Play&Go® toy storage bag measures 140cm in diameter and is made from polycotton fabric. Its portable, hardwearing design also makes it the perfect Lego® storage sack for the beach, the park, holidays or trips to visit grandparents.

Play&Go® is a wonderful decoration brand for children. Our first product and worldwide success is the colorful Play&Go® bag. This practical bag is ideal for kids and parents as it encourages play at home or away. The Play&Go® bag makes it easy to transport toys and to tidy them away. Crafted from durable polycotton and available in a range of attractive colors, this bag is also a great idea for nursery and playroom storage.

### EXPLORE the WORLD: around you

worldmap / stars

space