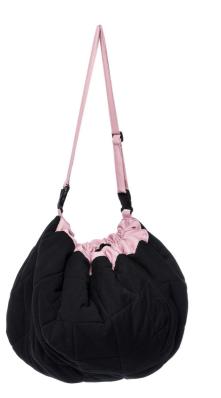

### **Soft Collection** Ø 120cm

Discover this stylish 3in1 playmat! This is the unique baby play mat which is at the same time storage toy bag, diaper bag as well.

The inside features baby-fun animals the peacock, polar bear, penguin, and lama, while the outside displays four mom friendly, attractive, choices. Overall a win-win for both ends of the family.

120 cm in diameter and made from highquality soft jersey cotton to give the baby maximum enjoyment and comfort.

This 2cm thick playmat and diaper bag is so practical and functional for your every day use. The adjustable and removable shoulderstrap guarantees a great comfort or just hang it on the stroller and off you go!

Play&Go® has been sure to make the product baby-safe, with a cotton flap cover that makes sure a baby is not able to access its rope.

Try and fall in love with this one-of-a-kind play mat.