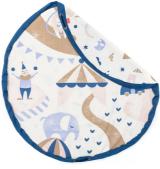

### LEARN TO COUNT WITH PLAY & GO!

veggie numbers

circus

### Print Collection Ø 140cm