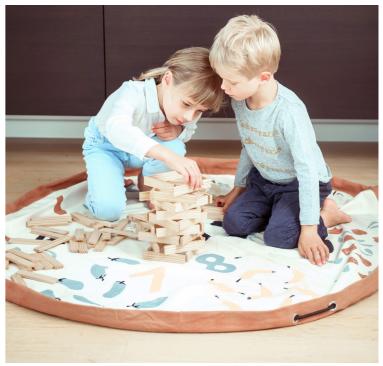

and playroom storage.

COOLEST BAG EVER!



### Print Collection Ø 140cm



### THE SMARTEST BAG EVER

### Print Collection Ø 140cm DOUBLE PRINTED



L.A. roadmap



a walk in the park



animal alphabet



veggie numbers







train / happy bears



roadmap /thunderbolt



worldmap / stars

DOUBLE PRINTED, DOUBLE PLEASURE!



### / LOVE YOU CHERRY MUCH!



cherry love





### VROOM VROOM



big cars



L.A. roadmap





### RAISING KIDS IS LIKE



a walk in the park



animal alphabet





### LEARN TO COUNT WITH PLAY & GO!



veggie numbers



circus







### ROADTRIP TIME HIT THE ROAD



roadmap / thunderbolt







train / happy bears

### EXPLORE the WORLD: around you



worldmap / stars







space

### SOMEWHERE OVER THE RAINBOW



rainbow









arrows



























Play&Go® mini is an amazing portable bag to storage your favourite toys, snacks, texile pens, beachwear and much more! Made of high quality polycotton and measures 40 cm.



cherry gold

thunderbolt



rainbow











## HOLY MOLY! MULTIPLE USAGE FOR THIS PLAY&GO MINI

















 $^{48}$ 

#### Outdoor Collection Ø 140cm

The unique outdoor solution for adults and kids. The Play&Go® Outdoor is the unique waterproof solution to take all your needs with you for a day at the beach or in the park, having a great picnic. Lay it out to sit or play on it. If the ground is wet you definitely stay dry. Time to go? Simply pull on the rope and everything is gathered neatly into it. The adjustable shoulder strap makes it more easily to carry. The Play&Go® toy storage bag measures 140 cm