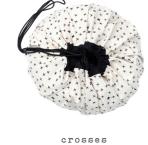

Play&Go® has been sure to make the product baby-safe, with a cotton flap cover that makes sure a baby is not able to access its rope.

Try and fall in love with this one-of-a-kind play mat.



### EXTREMELY SOFT COTTON

ADJUSTABLE HANDLE



### **Soft Collection** Ø 120 cm



air balloon

ping pong



icons





















polar bear lama

62

### PLAY & GO X Moulin Roty













### PLAY & GO X Moulin Roty









olga









flowers







icons



air balloon







animal faces













sophie la girafe













peacock















lama



polar bear























### Print Collection Ø 140cm

### Print Collection Ø 140cm

# DOUBLE PRINTED



whale

swan













stripes mustard



stripes green

rainbow

stripes black







stripes pink



arrows







veggie numbers









geo mustard



geo coral

new

big cars

space

train / happy bears

roadmap /thunderbolt

new

geo green

cherry love

90

### Outdoor Collection Ø 140cm

Mini Collection Ø 40cm

### **Soft Collection** Ø 120cm



play



surf



stripes







flowers











animal faces

ping pong

polar bear







lama

pinguin

peacock



space



rainbow

supergirl

# PLAY & GO COLLAB COLLECTION



olga



baobab



sophie la girafe



cherry gold



thunderbolt

## **Technical information**

### **PLAY&GO MAXI**

Ø 140cm 70% cotton + 30% polyester

### **PLAY&GO MINI**

Ø 40cm 70% cotton + 30% polyester

### **PLAY&GO SOFT**

Ø 120cm Outer shell: 100% cotton Filling: 100% polyester

## **Displays**



single display

30 x 20 x 44 cm



6 pieces display 25 x 44 x 40