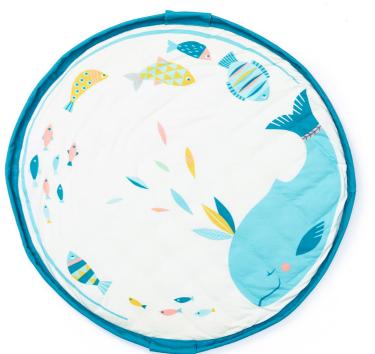

ices. Overall a win-win for both ends of the family.

120 cm in diameter and made from highquality soft jersey cotton to give the baby maximum enjoyment and comfort.

This 2cm thick playmat and diaper bag is so practical and functional for your every day use. The adjustable and removable shoulderstrap guarantees a great comfort or just hang it on the stroller and off you go!

Play&Go® has been sure to make the product baby-safe, with a cotton flap cover that makes sure a baby is not able to access its rope.

Try and fall in love with this one-of-a-kind play mat.



### EXTREMELY SOFT COTTON

ADJUSTABLE HANDLE



### **Soft Collection** Ø 120 cm



air balloon

ping pong



icons





















polar bear lama

62

### PLAY & GO X Moulin Roty













### PLAY & GO X Moulin Roty









olga









flowers







icons



air balloon







animal faces













sophie la girafe













peacock















lama



polar bear























### Print Collection Ø 140cm

### Print Collection Ø 140cm

# DOUBLE PRINTED



whale

swan













stripes mustard



stripes green

rainbow

stripes black







stripes pink



arrows







veggie numbers









geo mustard



geo coral

new

big cars

space

train / happy bears

roadmap /thunderbolt

new

geo green

cherry love

90

### Outdoor Collection Ø 140cm

Mini Collection Ø 40cm

### **Soft Collection** Ø 120cm



play



surf



stripes







flowers











animal faces

ping pong

polar bear







lama

pinguin

peacock



space



rainbow

supergirl

# PLAY & GO COLLAB COLLECTIO