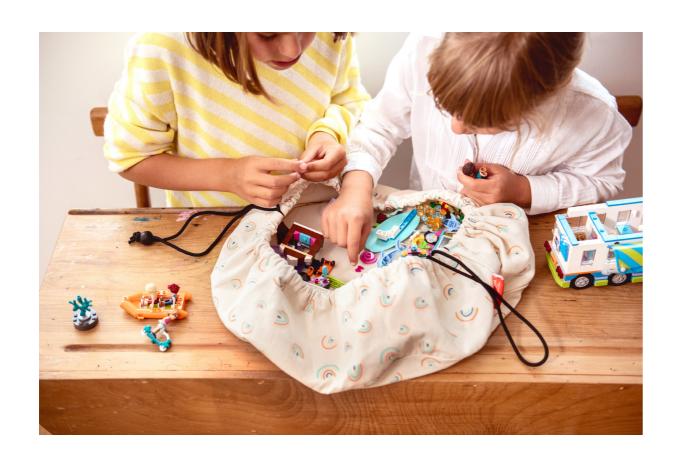

### SOMEWHERE OVER THE RAINBOW

rainbow

arrows

Play&Go® mini is an amazing portable bag to storage your favourite toys, snacks, texile pens, beachwear and much more! Made of high quality polycotton and measures 40 cm.