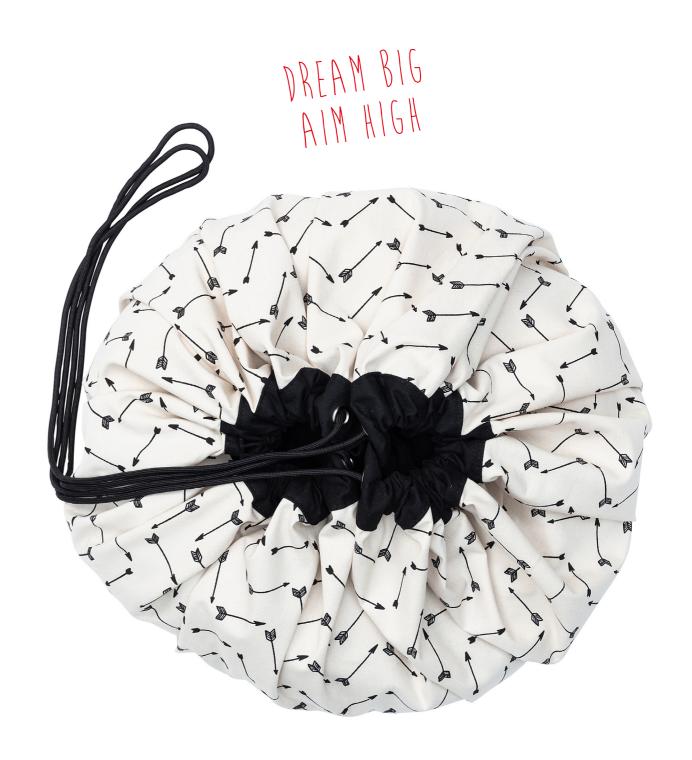

### Concept

The Play&Go® bag is a simple and effective solution to toy storage, and its lots of fun. A 2 in 1 toy storage bag that doubles, as a play mat is every child's dream. Even Lego® storage is simple, and dolls, cars, balls and blocks can all be swiftly cleared away with one swing. When kids use the Play&Go® it motivates them to clean up and to throw the toys into the bag!

The Play&Go® bag is a simple and effective solution to toy storage, and it's lots of fun. A 2-in-1 toy storage bag that doubles as a play mat is every child's dream. The Play&Go® toy storage bag measures 140cm in diameter and is made from polycotton fabric. Its portable, hardwearing design also makes it the perfect Lego® storage sack for the beach, the park, holidays or trips to visit grandparents.

### Print Collection Ø 140cm