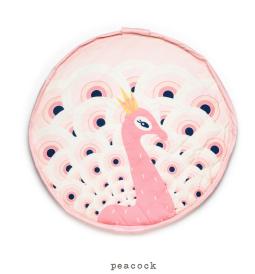

### **Soft Collection** Ø 120cm

Discover this stylish 3in1 playmat! This is the unique baby play mat which is at the same time storage toy bag, diaper bag as well.

The inside features baby-fun animals the peacock, polar bear, penguin, and lama, while the outside displays four mom friendly, attractive, choices. Overall a win-win for both ends of the family.

### PLAY & GO X Moulin Roty

olga

flowers

icons

air balloon

animal faces

sophie la girafe

peacock