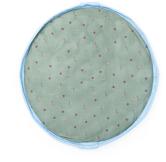

### **Soft Collection** Ø 120cm

Discover this stylish 3in1 playmat! This is the unique baby play mat which is at the same time storage toy bag, diaper bag as well.

The inside features baby-fun animals the peacock, polar bear, penguin, and lama, while the outside displays four mom friendly, attractive, choices. Overall a win-win for both ends of the family.

120 cm in diameter and made from highquality soft jersey cotton to give the baby maximum enjoyment and comfort.

This 2cm thick playmat and diaper bag is so practical and functional for your every day use. The adjustable and removable shoulderstrap guarantees a great comfort or just hang it on the stroller and off you go!

### **Soft Collection** Ø 120 cm

air balloon

ping pong

icons

polar bear lama

62