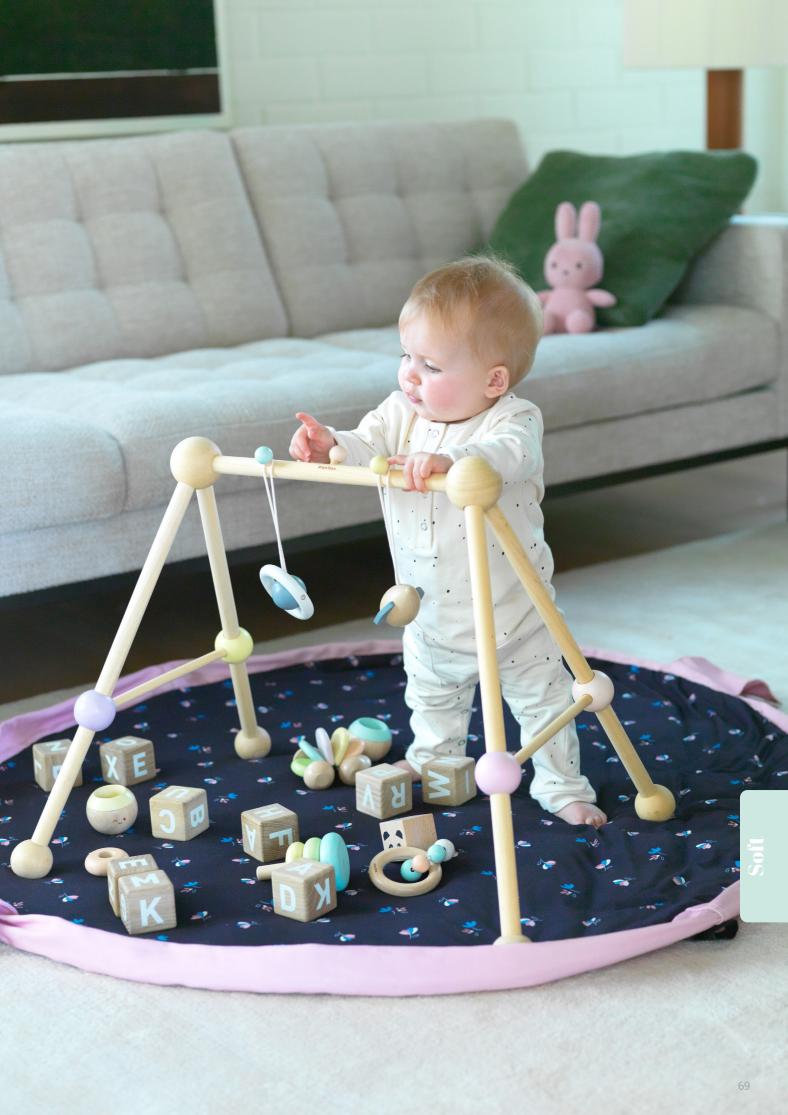

### **Soft Collection** Ø 120cm

Discover this stylish 3in1 playmat! This is the unique baby play mat which is at the same time storage toy bag, diaper bag as well.

The inside features baby-fun animals the peacock, polar bear, penguin, and lama, while the outside displays four mom friendly, attractive, choices. Overall a win-win for both ends of the family.

120 cm in diameter and made from highquality soft jersey cotton to give the baby maximum enjoyment and comfort.

This 2cm thick playmat and diaper bag is so practical and functional for your every day use. The adjustable and removable shoulderstrap guarantees a great comfort or just hang it on the stroller and off you go!