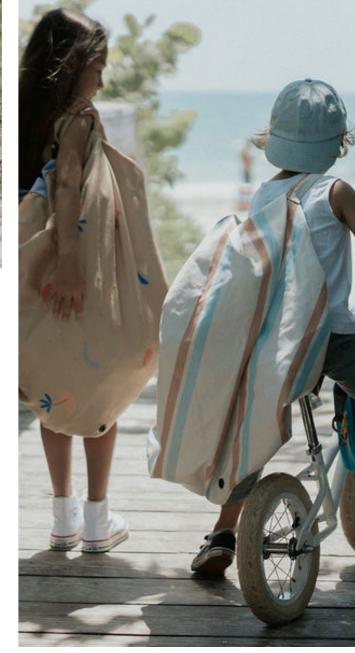

### Concept

The Play&Go® bag is a simple and effective solution to toy storage, and its lots of fun. A 2 in 1 toy storage bag that doubles, as a play mat is every child's dream. Even Lego® storage is simple, and dolls, cars, balls and blocks can all be swiftly cleared away with one swing. When kids use the Play&Go® it motivates them to clean up and to throw the toys into the bag!

The Play&Go® bag is a simple and effective solution to toy storage, and it's lots of fun. A 2-in-1 toy storage bag that doubles as a play mat is every child's dream. The Play&Go® toy storage bag measures 140cm in diameter and is made from polycotton fabric. Its portable, hardwearing design also makes it the perfect Lego® storage sack for the beach, the park, holidays or trips to visit grandparents.