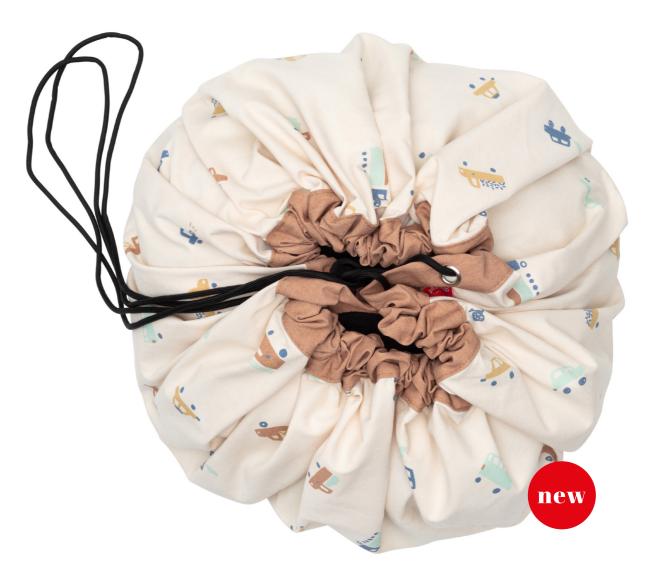

lay&Go® is a wonderful decoration brand for children. Our first product and worldwide success is the colorful Play&Go® bag. This practical bag is ideal for kids and parents as it encourages play at home or away. The Play&Go® bag makes it easy to transport toys and to tidy them away. Crafted from durable polycotton and available in a range of attractive colors, this bag is also a great idea for nursery and playroom storage.

COOLEST BAG EVER!



### Print Collection Ø 140cm



### THE SMARTEST BAG EVER

### Print Collection Ø 140cm DOUBLE PRINTED



L.A. roadmap



a walk in the park



animal alphabet



veggie numbers







train / happy bears



roadmap /thunderbolt



worldmap / stars

DOUBLE PRINTED, DOUBLE PLEASURE!



### / LOVE YOU CHERRY MUCH!



cherry love





### VROOM VROOM



big cars



L.A. roadmap





### RAISING KIDS IS LIKE



a walk in the park



animal alphabet





### LEARN TO COUNT WITH PLAY & GO!



veggie numbers



circus







### ROADTRIP TIME HIT THE ROAD



roadmap / thunderbolt







train / happy bears

### EXPLORE the WORLD: around you



worldmap / stars







space

### SOMEWHERE OVER THE RAINBOW



rainbow









arrows



























Play&Go® mini is an amazing portable bag to storage your favourite toys, snacks, texile pens, beachwear and much more! Made of high quality polycotton and measures 40 cm.



cherry gold

thunderbolt



rainbow











## HOLY MOLY! MULTIPLE USAGE FOR THIS PLAY&GO MINI

















 $^{48}$ 

#### Outdoor Collection Ø 140cm

The unique outdoor solution for adults and kids. The Play