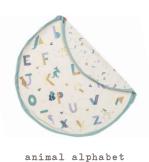

### Print Collection Ø 140cm DOUBLE PRINTED

L.A. roadmap

a walk in the park

animal alphabet

veggie numbers

train / happy bears

roadmap /thunderbolt

worldmap / stars

### RAISING KIDS IS LIKE

a walk in the park

animal alphabet