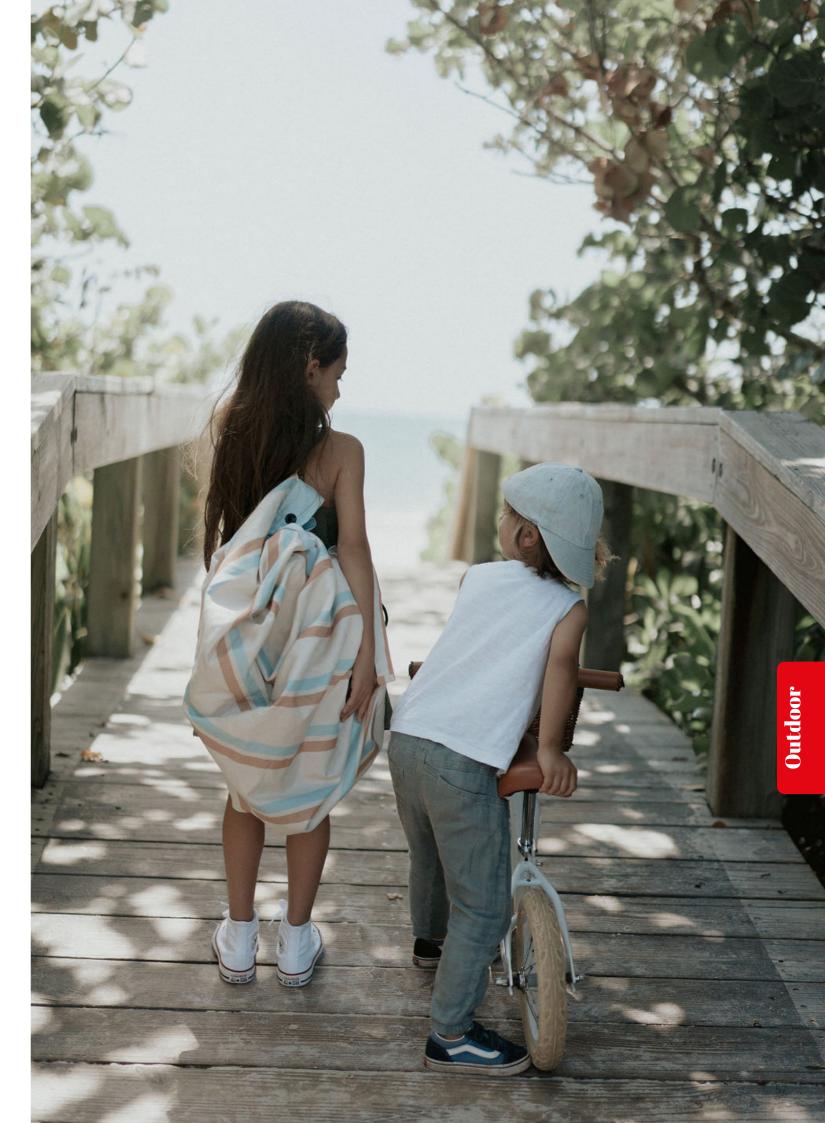

#### Outdoor Collection Ø 140cm

The unique outdoor solution for adults and kids. The Play&Go® Outdoor is the unique waterproof solution to take all your needs with you for a day at the beach or in the park, having a great picnic. Lay it out to sit or play on it. If the ground is wet you definitely stay dry. Time to go? Simply pull on the rope and everything is gathered neatly into it. The adjustable shoulder strap makes it more easily to carry. The Play&Go® toy storage bag measures 140 cm in diameter and is made from quality soft PU laminated polyester.

### WATERPROOF

+

### ADJUSTABLE HANDLE

+

ESCAPE HOLE FOR SAND OR WATER

surf

play

sea

stripes