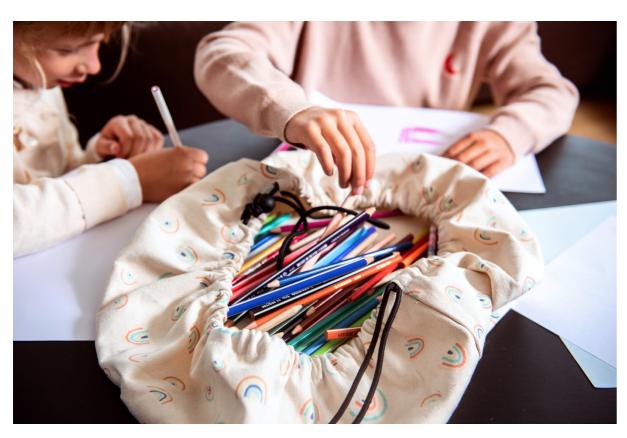

### Concept

The Play&Go® bag is a simple and effective solution to toy storage, and its lots of fun. A 2 in 1 toy storage bag that doubles, as a play mat is every child's dream. Even Lego® storage is simple, and dolls, cars, balls and blocks can all be swiftly cleared away with one swing. When kids use the Play&Go® it motivates them to clean up and to throw the toys into the bag!

The Play&Go® bag is a simple and effective solution to toy storage, and it's lots of fun. A 2-in-1 toy storage bag that doubles as a play mat is every child's dream. The Play&Go® toy storage bag measures 140cm in diameter and is made from polycotton fabric. Its portable, hardwearing design also makes it the perfect Lego® storage sack for the beach, the park, holidays or trips to visit grandparents.