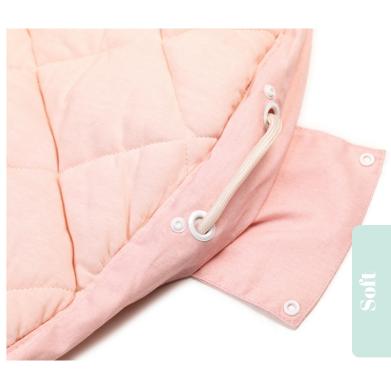

Play&Go® has been sure to make the product baby-safe, with a cotton flap cover that makes sure a baby is not able to access its rope.

Try and fall in love with this one-of-a-kind play mat.

### EXTREMELY SOFT COTTON

ADJUSTABLE HANDLE