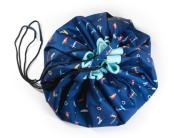

Collection** Ø 120 cm



air balloon

ping pong



icons





















polar bear lama

62

### PLAY & GO X Moulin Roty













### PLAY & GO X Moulin Roty









olga









flowers







icons



air balloon







animal faces













sophie la girafe













peacock















lama



polar bear























### Print Collection Ø 140cm

### Print Collection Ø 140cm

# DOUBLE PRINTED



whale

swan













stripes mustard



stripes green

rainbow

stripes black







stripes pink



arrows







veggie numbers









geo mustard



geo coral

new

big cars

space

train / happy bears

roadmap /thunderbolt

new

geo green

cherry love

90

### Outdoor Collection Ø 140cm

Mini Collection Ø 40cm

### **Soft Collection** Ø 120cm



play



surf



stripes







flowers











animal faces

ping pong

polar bear







lama

pinguin

peacock



space



rainbow

supergirl

# PLAY & GO COLLAB COLLECTION



olga



baobab



sophie la girafe



cherry gold



thunderbolt

## **Technical information**

### **PLAY&GO MAXI**

Ø 140cm 70% cotton + 30% polyester

### **PLAY&GO MINI**

Ø 40cm 70% cotton + 30% polyester

### **PLAY&GO SOFT**

Ø 120cm Outer shell: 100% cotton Filling: 100% polyester

## **Displays**



single display

30 x 20 x 44 cm



6 pieces display 25 x 44 x 40 cm



12 pieces display 46 x 40 x 60 cm



32 pieces display 47 x 29 x 187 cm

### **Packaging**



package regular 28 x 22 x 5,5 cm 850 gr



package mini 21 x 13 x 4 cm 250 gr



package soft 29 x 26 x 11 cm 1000 gr

## Real life photos

Thanks to