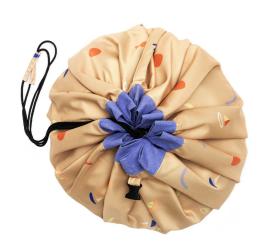

### SOMEWHERE OVER THE RAINBOW

rainbow

arrows

Play&Go® mini is an amazing portable bag to storage your favourite toys, snacks, texile pens, beachwear and much more! Made of high quality polycotton and measures 40 cm.

## HOLY MOLY! MULTIPLE USAGE FOR THIS PLAY&GO MINI

 $^{48}$ 