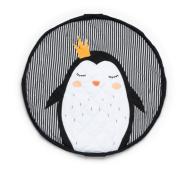

### **Soft Collection** Ø 120cm

Discover this stylish 3in1 playmat! This is the unique baby play mat which is at the same time storage toy bag, diaper bag as well.

The inside features baby-fun animals the peacock, polar bear, penguin, and lama, while the outside displays four mom friendly, attractive, choices. Overall a win-win for both ends of the family.

120 cm in diameter and made from highquality soft jersey cotton to give the baby maximum enjoyment and comfort.

This 2cm thick playmat and diaper bag is so practical and functional for your every day use. The adjustable and removable shoulderstrap guarantees a great comfort or just hang it on the stroller and off you go!

Play&Go® has been sure to make the product baby-safe, with a cotton flap cover that makes sure a baby is not able to access its rope.

Try and fall in love with this one-of-a-kind play mat.