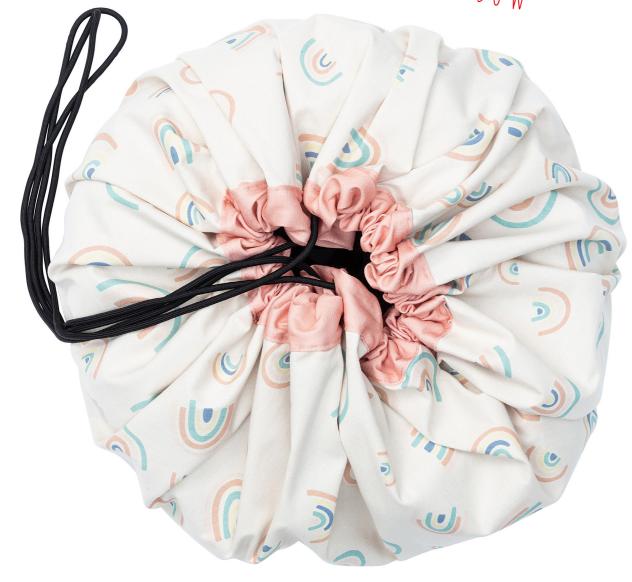

The Play&Go® bag is a simple and effective solution to toy storage, and it's lots of fun. A 2-in-1 toy storage bag that doubles as a play mat is every child's dream. The Play&Go® toy storage bag measures 140cm in diameter and is made from polycotton fabric. Its portable, hardwearing design also makes it the perfect Lego® storage sack for the beach, the park, holidays or trips to visit grandparents.

### SOMEWHERE OVER THE RAINBOW

rainbow

arrows

Play&Go® mini is an amazing portable bag to storage your favourite toys, snacks, texile pens, beachwear and much more! Made of high quality polycotton and measures 40 cm.