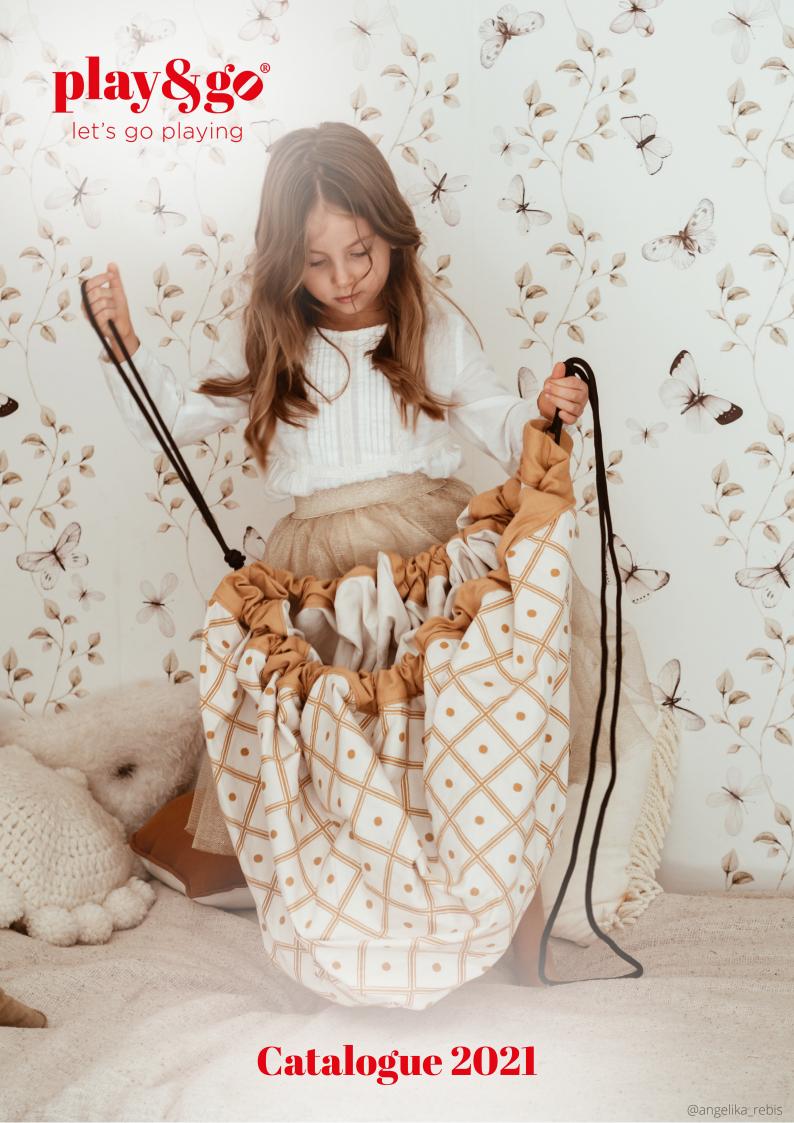

### Concept

The Play&Go® bag is a simple and effective solution to toy storage, and its lots of fun. A 2 in 1 toy storage bag that doubles, as a play mat is every child's dream. Even Lego® storage is simple, and dolls, cars, balls and blocks can all be swiftly cleared away with one swing. When kids use the Play&Go® it motivates them to clean up and to throw the toys into the bag!

The Play&Go® bag is a simple and effective solution to toy storage, and it's lots of fun. A 2-in-1 toy storage bag that doubles as a play mat is every child's dream. The Play&Go® toy storage bag measures 140cm in diameter and is made from polycotton fabric. Its portable, hardwearing design also makes it the perfect Lego® storage sack for the beach, the park, holidays or trips to visit grandparents.