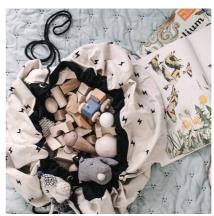

### Concept

The Play&Go® bag is a simple and effective solution to toy storage, and its lots of fun. A 2 in 1 toy storage bag that doubles, as a play mat is every child's dream. Even Lego® storage is simple, and dolls, cars, balls and blocks can all be swiftly cleared away with one swing. When kids use the Play&Go® it motivates them to clean up and to throw the toys into the bag!

The Play&Go® bag is a simple and effective solution to toy storage, and it's lots of fun. A 2-in-1 toy storage bag that doubles as a play mat is every child's dream. The Play&Go® toy storage bag measures 140cm in diameter and is made from polycotton fabric. Its portable, hardwearing design also makes it the perfect Lego® storage sack for the beach, the park, holidays or trips to visit grandparents.