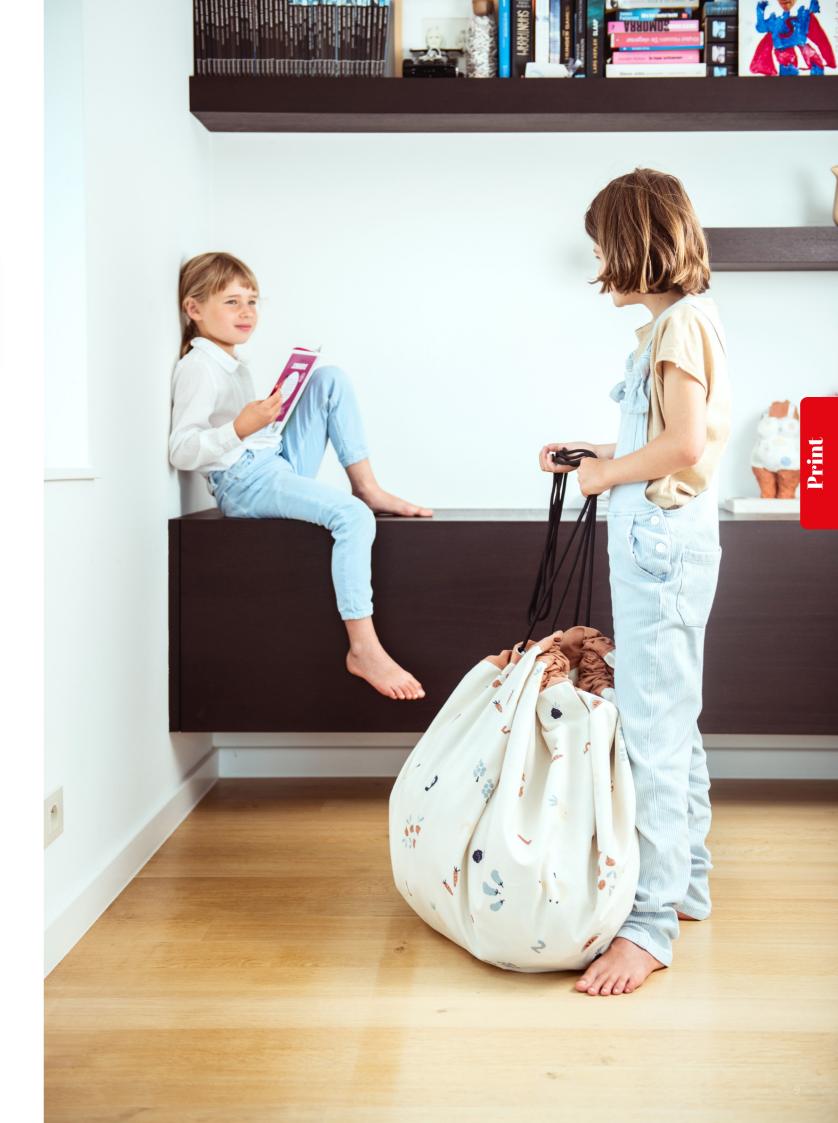

### Concept

The Play&Go® bag is a simple and effective solution to toy storage, and its lots of fun. A 2 in 1 toy storage bag that doubles, as a play mat is every child's dream. Even Lego® storage is simple, and dolls, cars, balls and blocks can all be swiftly cleared away with one swing. When kids use the Play&Go® it motivates them to clean up and to throw the toys into the bag!

The Play&Go® bag is a simple and effective solution to toy storage, and it's lots of fun. A 2-in-1 toy storage bag that doubles as a play mat is every child's dream. The Play&Go® toy storage bag measures 140cm in diameter and is made from polycotton fabric. Its portable, hardwearing design also makes it the perfect Lego® storage sack for the beach, the park, holidays or trips to visit grandparents.