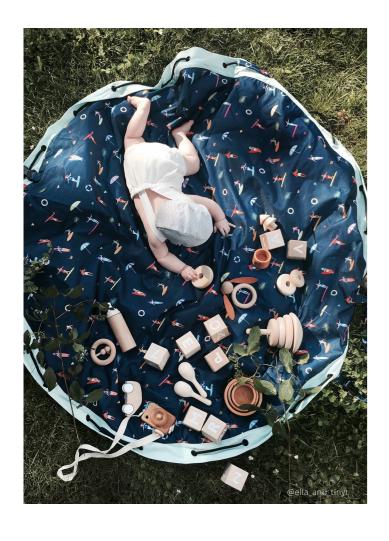

### **Soft Collection** Ø 120cm

Discover this stylish 3in1 playmat! This is the unique baby play mat which is at the same time storage toy bag, diaper bag as well.

The inside features baby-fun animals the peacock, polar bear, penguin, and lama, while the outside displays four mom friendly, attractive, choices. Overall a win-win for both ends of the family.

120 cm in diameter and made from highquality soft jersey cotton to give the baby maximum enjoyment and comfort.

This 2cm thick playmat and diaper bag is so practical and functional for your every day use. The adjustable and removable shoulderstrap guarantees a great comfort or just hang it on the stroller and off you go!

Play&Go® has been sure to make the product baby-safe, with a cotton flap cover that makes sure a baby is not able to access its rope.

Try and fall in love with this one-of-a-kind play mat.