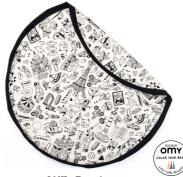

kids happy, and put a smile on everyone's face! With Play&Go® you can be sure you are buying quality products that will last a long time and offer great value for money.

Play&Go® is a wonderful decoration brand for children. Our first product and worldwide success is the colorful Play&Go® bag. This practical bag is ideal for kids and parents as it encourages play at home or away. The Play&Go® bag makes it easy to transport toys and to tidy them away. Crafted from durable polycotton and available in a range of attractive colors, this bag is also a great idea for nursery and playroom storage.

COOLEST BAG EVER!



### Print Collection Ø 140cm



### THE SMARTEST BAG EVER

### Print Collection Ø 140cm DOUBLE PRINTED



L.A. roadmap



a walk in the park



animal alphabet



veggie numbers







train / happy bears



roadmap /thunderbolt



worldmap / stars

DOUBLE PRINTED, DOUBLE PLEASURE!



### / LOVE YOU CHERRY MUCH!



cherry love





### VROOM VROOM



big cars



L.A. roadmap





### RAISING KIDS IS LIKE



a walk in the park



animal alphabet





### LEARN TO COUNT WITH PLAY & GO!



veggie numbers



circus







### ROADTRIP TIME HIT THE ROAD



roadmap / thunderbolt







train / happy bears

### EXPLORE the WORLD: around you



worldmap / stars







space

### SOMEWHERE OVER THE RAINBOW



rainbow









arrows



























Play&Go® mini is an amazing portable bag to storage your favourite toys, snacks, texile pens, beachwear and much more! Made of high quality polycotton and measures 40 cm.



cherry gold

thunderbolt



rainbow