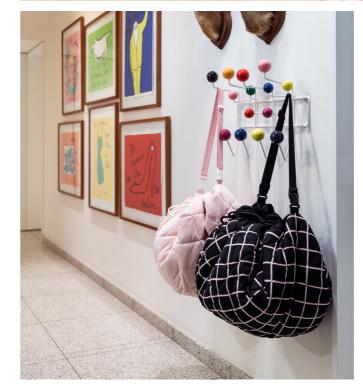

### SOMEWHERE OVER THE RAINBOW

rainbow

arrows

Play&Go® mini is an amazing portable bag to storage your favourite toys, snacks, texile pens, beachwear and much more! Made of high quality polycotton and measures 40 cm.

## HOLY MOLY! MULTIPLE USAGE FOR THIS PLAY&GO MINI

 $^{48}$ 