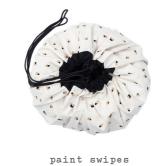

ay&Go® has been sure to make the product baby-safe, with a cotton flap cover that makes sure a baby is not able to access its rope.

Try and fall in love with this one-of-a-kind play mat.



### EXTREMELY SOFT COTTON

ADJUSTABLE HANDLE



### **Soft Collection** Ø 120 cm



air balloon

ping pong



icons





















polar bear lama

62

### PLAY & GO X Moulin Roty













### PLAY & GO X Moulin Roty









olga









flowers







icons



air balloon







animal faces













sophie la girafe













peacock















lama



polar bear























### Print Collection Ø 140cm

### Print Collection Ø 140cm

# DOUBLE PRINTED



whale

swan













stripes mustard



stripes green

rainbow

stripes black







stripes pink



arrows







veggie numbers









geo mustard



geo coral

new

big cars

space

train / happy bears

roadmap /thunderbolt

new

geo green

cherry love

90

### Outdoor Collection Ø 140cm

Mini Collection Ø 40cm

### **Soft Collection** Ø 120cm



play



surf



stripes







flowers











animal faces

ping pong

polar bear







lama

pinguin

peacock



space



rainbow

supergirl

# PLAY & GO COLLAB COLLECTION



olga



baobab



sophie la girafe



cherry gold



thunderbolt

## **Technical information**

### **PLAY&GO MAXI**

Ø 140cm 70% cotton + 30% polyester

### **PLAY&GO MINI**

Ø 40cm 70% cotton + 30% polyester

### **PLAY&GO SOFT**

Ø 120cm Outer shell: 100% cotton Filling: 100% polyester

## **Displays**



single display

30 x 20 x 44 cm



6 pieces display 25 x 44 x 40 c