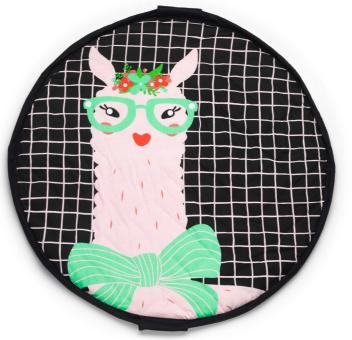

### **Soft Collection** Ø 120cm

Discover this stylish 3in1 playmat! This is the unique baby play mat which is at the same time storage toy bag, diaper bag as well.

The inside features baby-fun animals the peacock, polar bear, penguin, and lama, while the outside displays four mom friendly, attractive, choices. Overall a win-win for both ends of the family.

### **Soft Collection** Ø 120 cm

air balloon

ping pong

icons

polar bear lama

62

lama

polar bear