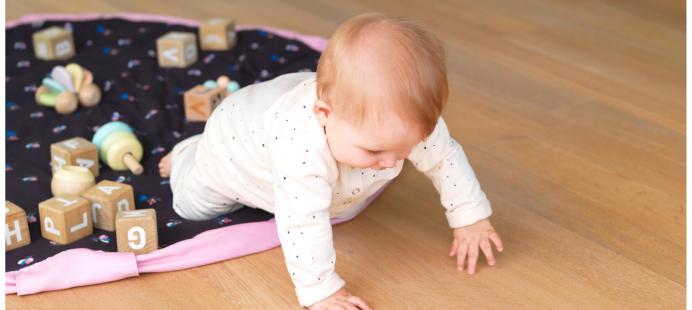

### Concept

The Play&Go® bag is a simple and effective solution to toy storage, and its lots of fun. A 2 in 1 toy storage bag that doubles, as a play mat is every child's dream. Even Lego® storage is simple, and dolls, cars, balls and blocks can all be swiftly cleared away with one swing. When kids use the Play&Go® it motivates them to clean up and to throw the toys into the bag!

The Play&Go® bag is a simple and effective solution to toy storage, and it's lots of fun. A 2-in-1 toy storage bag that doubles as a play mat is every child's dream. The Play&Go® toy storage bag measures 140cm in diameter and is made from polycotton fabric. Its portable, hardwearing design also makes it the perfect Lego® storage sack for the beach, the park, holidays or trips to visit grandparents.

Play&Go® is a wonderful decoration brand for children. Our first product and worldwide success is the colorful Play&Go® bag. This practical bag is ideal for kids and parents as it encourages play at home or away. The Play&Go® bag makes it easy to transport toys and to tidy them away. Crafted from durable polycotton and available in a range of attractive colors, this bag is also a great idea for nursery and playroom storage.