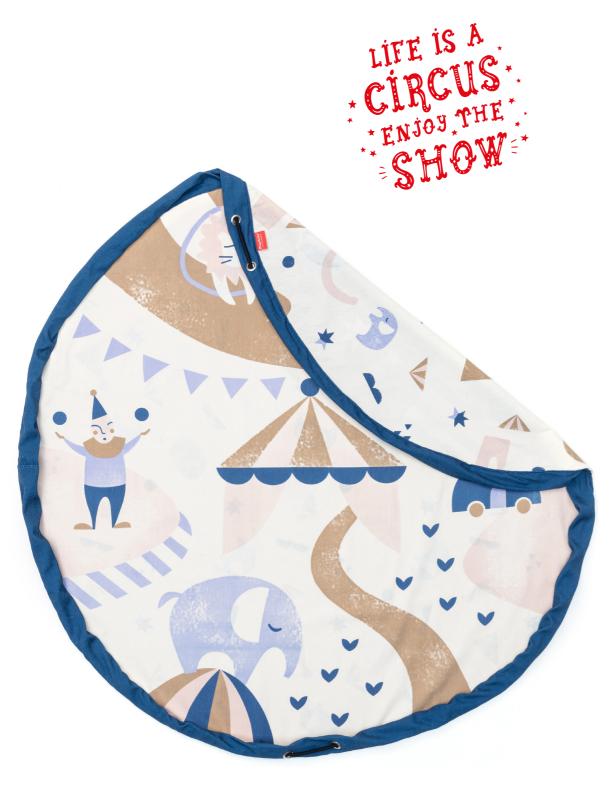

ids and parents as it encourages play at home or away. The Play&Go® bag makes it easy to transport toys and to tidy them away. Crafted from durable polycotton and available in a range of attractive colors, this bag is also a great idea for nursery and playroom storage.

COOLEST BAG EVER!



### Print Collection Ø 140cm



### THE SMARTEST BAG EVER

### Print Collection Ø 140cm DOUBLE PRINTED



L.A. roadmap



a walk in the park



animal alphabet



veggie numbers







train / happy bears



roadmap /thunderbolt



worldmap / stars

DOUBLE PRINTED, DOUBLE PLEASURE!



### / LOVE YOU CHERRY MUCH!



cherry love





### VROOM VROOM



big cars



L.A. roadmap





### RAISING KIDS IS LIKE



a walk in the park



animal alphabet





### LEARN TO COUNT WITH PLAY & GO!



veggie numbers



circus







### ROADTRIP TIME HIT THE ROAD



roadmap / thunderbolt







train / happy bears

### EXPLORE the WORLD: around you



worldmap / stars







space

### SOMEWHERE OVER THE RAINBOW



rainbow









arrows



























Play&Go® mini is an amazing portable bag to storage your favourite toys, snacks, texile pens, beachwear and much more! Made of high quality polycotton and measures 40 cm.



cherry gold

thunderbolt



rainbow











## HOLY MOLY! MULTIPLE USAGE FOR THIS PLAY&GO MINI

















 $^{48}$ 

#### Outdoor Collection Ø 140cm

The unique outdoor solution for adults and kids. The Play&Go® Outdoor is the unique waterproof solution to take all your needs with you for a day at the beach or in the park, having a great picnic. Lay it out to si