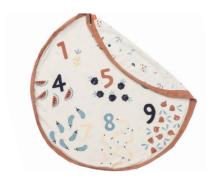

### LEARN TO COUNT WITH PLAY & GO!

veggie numbers

circus

### Print Collection Ø 140cm