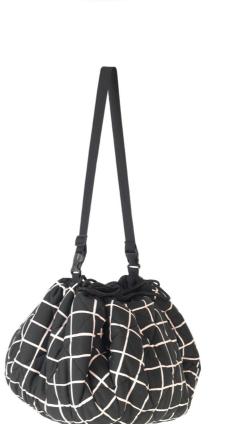

#### Outdoor Collection Ø 140cm

The unique outdoor solution for adults and kids. The Play&Go® Outdoor is the unique waterproof solution to take all your needs with you for a day at the beach or in the park, having a great picnic. Lay it out to sit or play on it. If the ground is wet you definitely stay dry. Time to go? Simply pull on the rope and everything is gathered neatly into it. The adjustable shoulder strap makes it more easily to carry. The Play&Go® toy storage bag measures 140 cm in diameter and is made from quality soft PU laminated polyester.

120 cm in diameter and made from highquality soft jersey cotton to give the baby maximum enjoyment and comfort.

This 2cm thick playmat and diaper bag is so practical and functional for your every day use. The adjustable and removable shoulderstrap guarantees a great comfort or just hang it on the stroller and off you go!