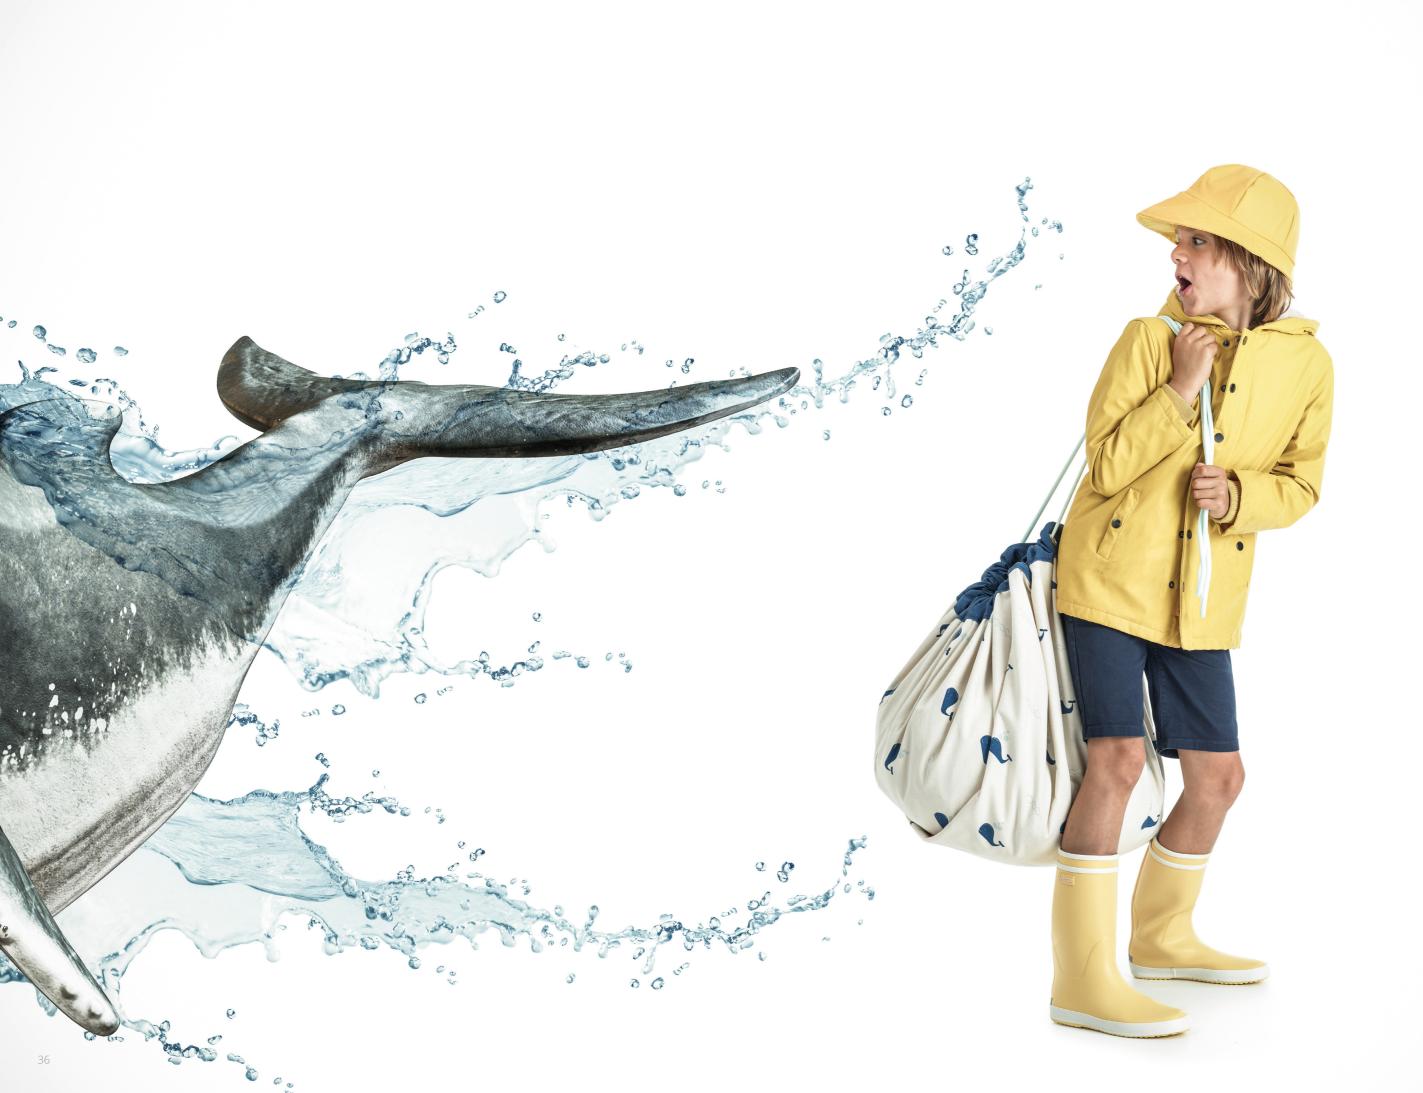

# DOUBLE PRINTED

whale

swan

stripes mustard

stripes green

rainbow

stripes black

stripes pink