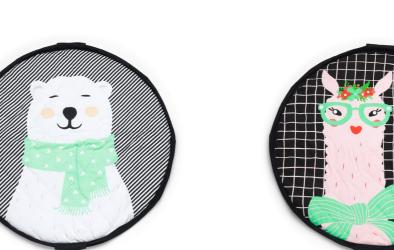

### **Soft Collection** Ø 120cm

Discover this stylish 3in1 playmat! This is the unique baby play mat which is at the same time storage toy bag, diaper bag as well.

The inside features baby-fun animals the peacock, polar bear, penguin, and lama, while the outside displays four mom friendly, attractive, choices. Overall a win-win for both ends of the family.

### **Soft Collection** Ø 120 cm

air balloon

ping pong

icons

polar bear lama

62

lama

polar bear