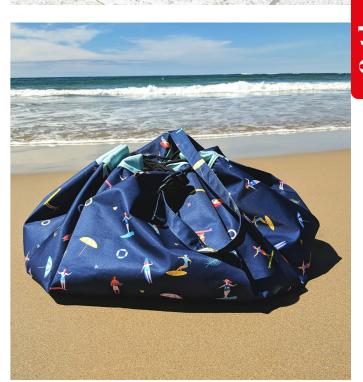

The Play&Go® bag is a simple and effective solution to toy storage, and it's lots of fun. A 2-in-1 toy storage bag that doubles as a play mat is every child's dream. The Play&Go® toy storage bag measures 140cm in diameter and is made from polycotton fabric. Its portable, hardwearing design also makes it the perfect Lego® storage sack for the beach, the park, holidays or trips to visit grandparents.

Play&Go® is a wonderful decoration brand for children. Our first product and worldwide success is the colorful Play&Go® bag. This practical bag is ideal for kids and parents as it encourages play at home or away. The Play&Go® bag makes it easy to transport toys and to tidy them away. Crafted from durable polycotton and available in a range of attractive colors, this bag is also a great idea for nursery and playroom storage.