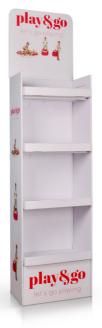

## **Displays**

single display

30 x 20 x 44 cm

6 pieces display 25 x 44 x 40 cm

12 pieces display 46 x 40 x 60 cm

32 pieces display 47 x 29 x 187 cm