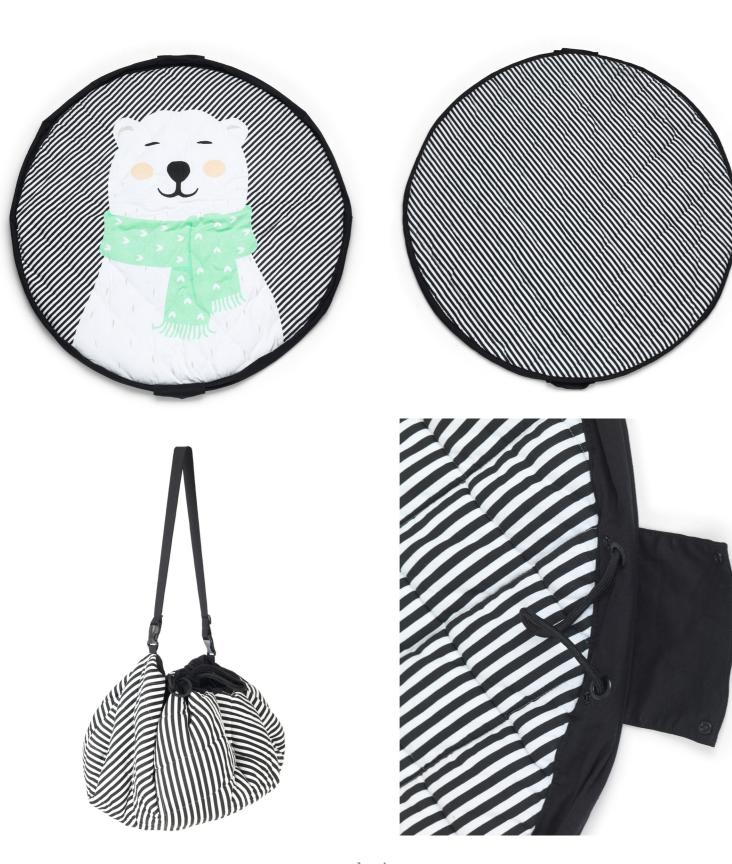

### **Soft Collection** Ø 120cm

Discover this stylish 3in1 playmat! This is the unique baby play mat which is at the same time storage toy bag, diaper bag as well.

The inside features baby-fun animals the peacock, polar bear, penguin, and lama, while the outside displays four mom friendly, attractive, choices. Overall a win-win for both ends of the family.

120 cm in diameter and made from highquality soft jersey cotton to give the baby maximum enjoyment and comfort.

This 2cm thick playmat and diaper bag is so practical and functional for your every day use. The adjustable and removable shoulderstrap guarantees a great comfort or just hang it on the stroller and off you go!

Play&Go® has been sure to make the product baby-safe, with a cotton flap cover that makes sure a baby is not able to access its rope.

Try and fall in love with this one-of-a-kind play mat.