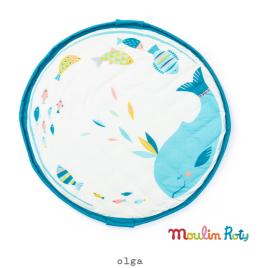

### PLAY & GO X Moulin Roty

olga

flowers

icons

air balloon

animal faces

sophie la girafe

peacock

# PLAY & GO COLLAB COLLECTION

olga

baobab

sophie la girafe

cherry gold

thunderbolt