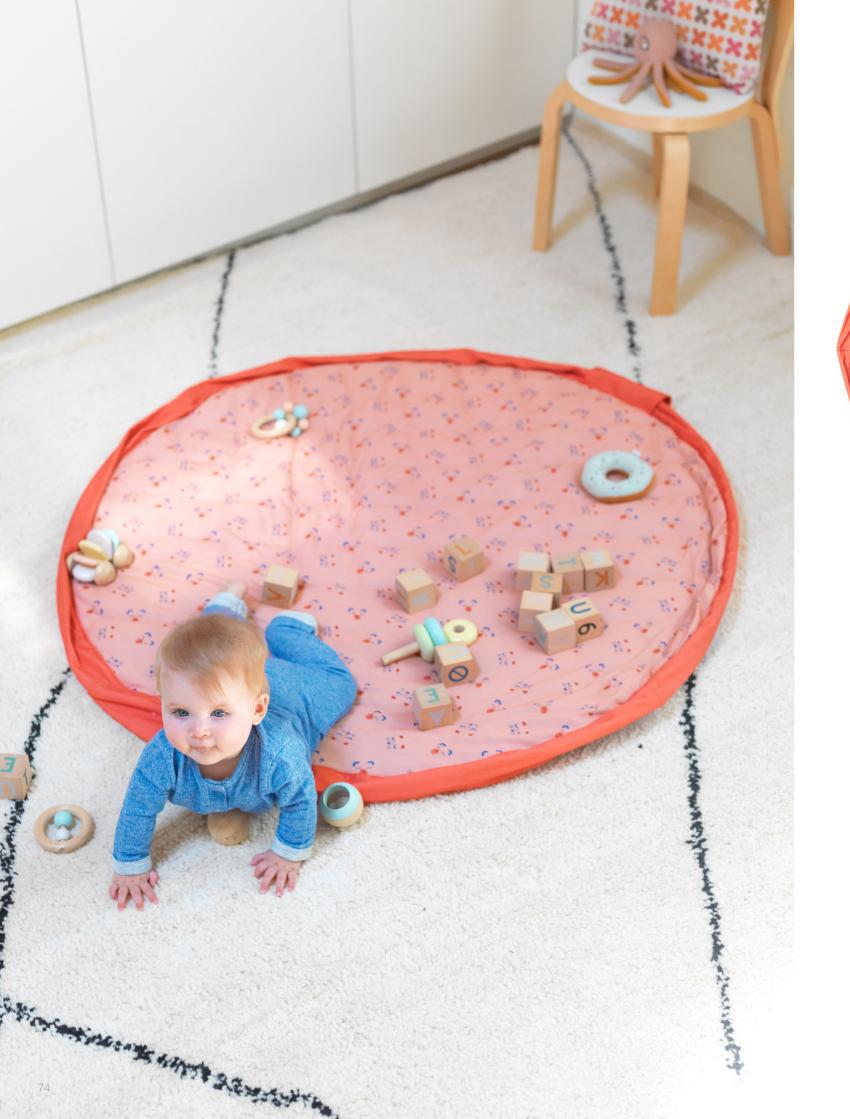

### **Soft Collection** Ø 120cm

Discover this stylish 3in1 playmat! This is the unique baby play mat which is at the same time storage toy bag, diaper bag as well.

The inside features baby-fun animals the peacock, polar bear, penguin, and lama, while the outside displays four mom friendly, attractive, choices. Overall a win-win for both ends of the family.

120 cm in diameter and made from highquality soft jersey cotton to give the baby maximum enjoyment and comfort.

This 2cm thick playmat and diaper bag is so practical and functional for your every day use. The adjustable and removable shoulderstrap guarantees a great comfort or just hang it on the stroller and off you go!

Play&Go® has been sure to make the product baby-safe, with a cotton flap cover that makes sure a baby is not able to access its rope.

Try and fall in love with this one-of-a-kind play mat.

### EXTREMELY SOFT COTTON

ADJUSTABLE HANDLE