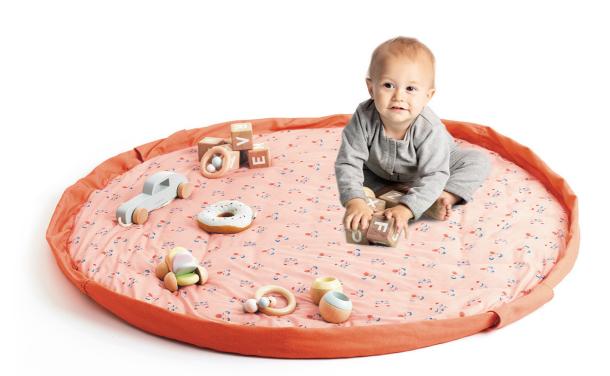

### **Soft Collection** Ø 120cm

Discover this stylish 3in1 playmat! This is the unique baby play mat which is at the same time storage toy bag, diaper bag as well.

The inside features baby-fun animals the peacock, polar bear, penguin, and lama, while the outside displays four mom friendly, attractive, choices. Overall a win-win for both ends of the family.

120 cm in diameter and made from highquality soft jersey cotton to give the baby maximum enjoyment and comfort.

This 2cm thick playmat and diaper bag is so practical and functional for your every day use. The adjustable and removable shoulderstrap guarantees a great comfort or just hang it on the stroller and off you go!