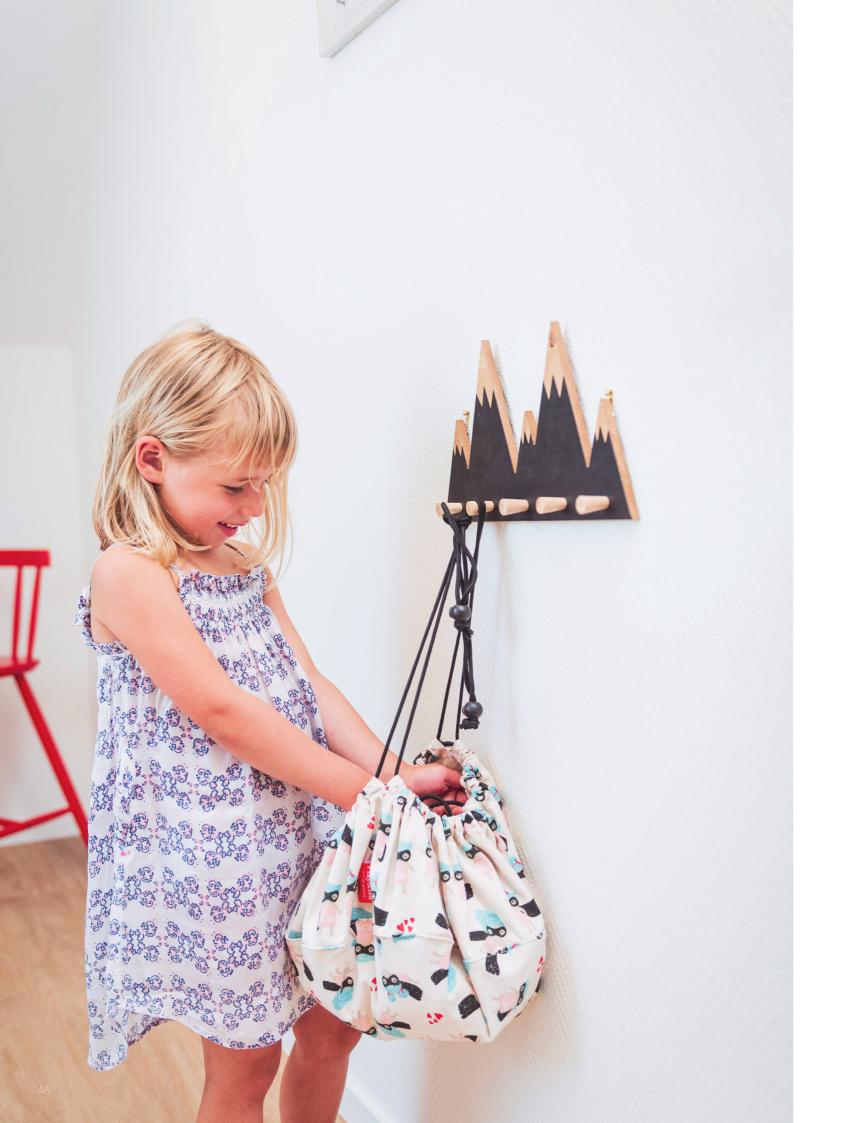

### SOMEWHERE OVER THE RAINBOW

rainbow

arrows

Play&Go® mini is an amazing portable bag to storage your favourite toys, snacks, texile pens, beachwear and much more! Made of high quality polycotton and measures 40 cm.

## HOLY MOLY! MULTIPLE USAGE FOR THIS PLAY&GO MINI

 $^{48}$ 