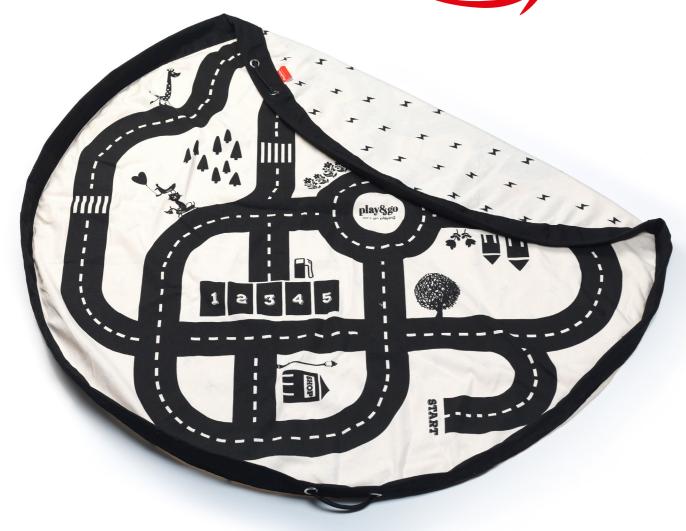

### Print Collection Ø 140cm

### Print Collection Ø 140cm DOUBLE PRINTED

L.A. roadmap

a walk in the park

animal alphabet

veggie numbers

train / happy bears

roadmap /thunderbolt

worldmap / stars

### ROADTRIP TIME HIT THE ROAD

roadmap / thunderbolt

train / happy bears