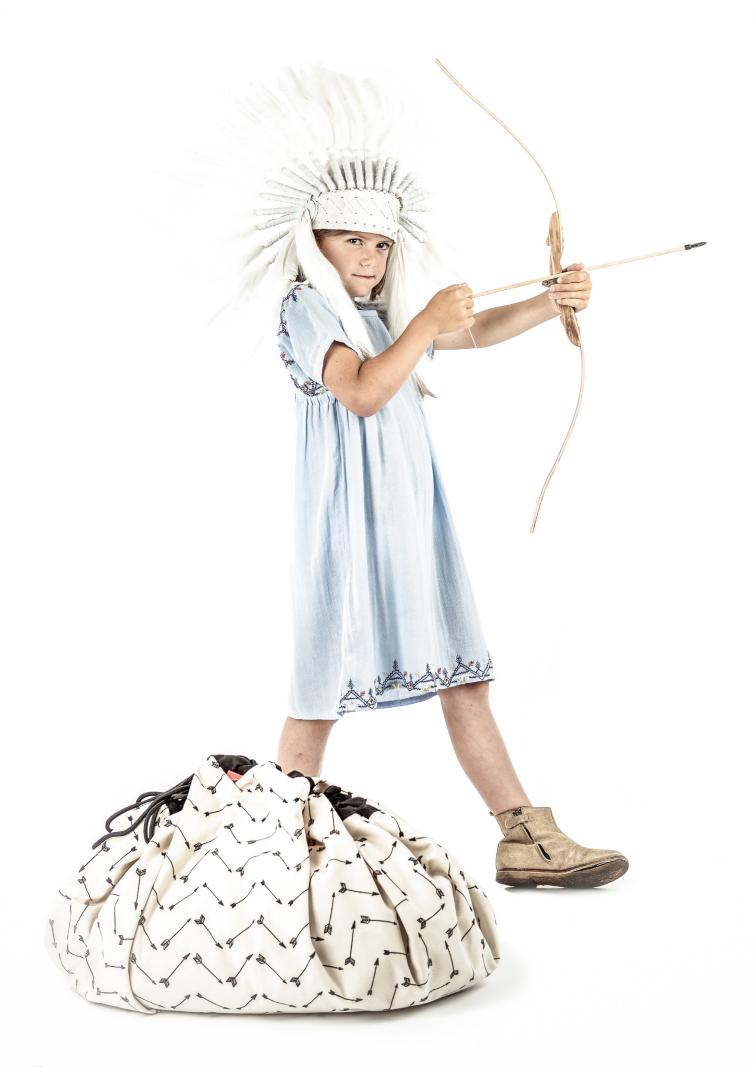

### SOMEWHERE OVER THE RAINBOW

rainbow

arrows

Play&Go® mini is an amazing portable bag to storage your favourite toys, snacks, texile pens, beachwear and much more! Made of high quality polycotton and measures 40 cm.

arrows

veggie numbers

geo mustard

geo coral

new

big cars

space

train / happy bears