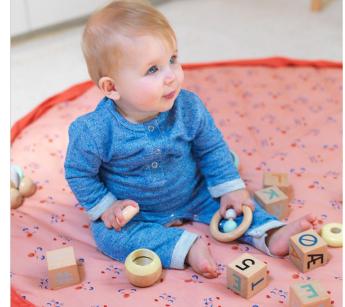

### Concept

The Play&Go® bag is a simple and effective solution to toy storage, and its lots of fun. A 2 in 1 toy storage bag that doubles, as a play mat is every child's dream. Even Lego® storage is simple, and dolls, cars, balls and blocks can all be swiftly cleared away with one swing. When kids use the Play&Go® it motivates them to clean up and to throw the toys into the bag!

The Play&Go® bag is a simple and effective solution to toy storage, and it's lots of fun. A 2-in-1 toy storage bag that doubles as a play mat is every child's dream. The Play&Go® toy storage bag measures 140cm in diameter and is made from polycotton fabric. Its portable, hardwearing design also makes it the perfect Lego® storage sack for the beach, the park, holidays or trips to visit grandparents.