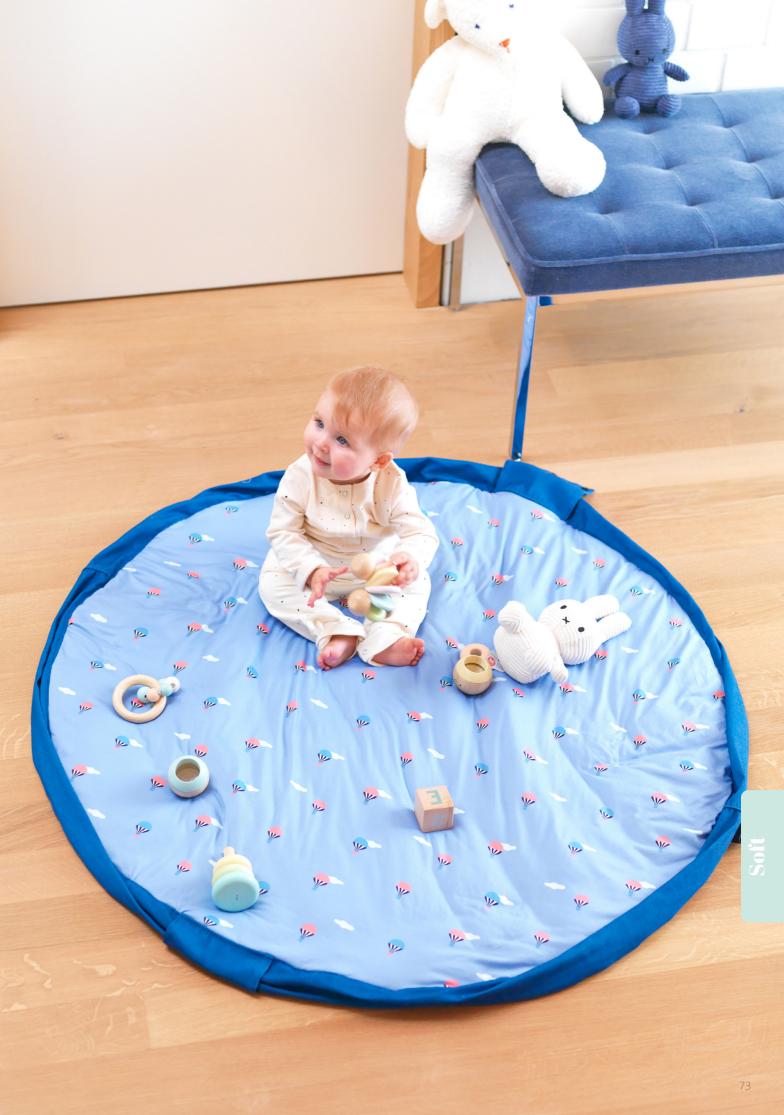

### **Soft Collection** Ø 120cm

Discover this stylish 3in1 playmat! This is the unique baby play mat which is at the same time storage toy bag, diaper bag as well.

The inside features baby-fun animals the peacock, polar bear, penguin, and lama, while the outside displays four mom friendly, attractive, choices. Overall a win-win for both ends of the family.

120 cm in diameter and made from highquality soft jersey cotton to give the baby maximum enjoyment and comfort.

This 2cm thick playmat and diaper bag is so practical and functional for your every day use. The adjustable and removable shoulderstrap guarantees a great comfort or just hang it on the stroller and off you go!

Play&Go® has been sure to make the product baby-safe, with a cotton flap cover that makes sure a baby is not able to access its rope.

Try and fall in love with this one-of-a-kind play mat.