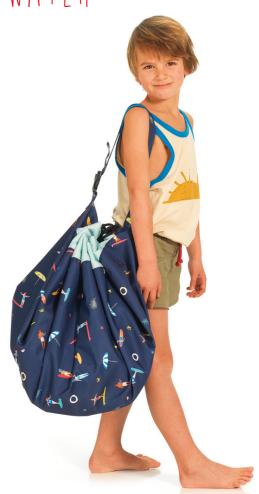

#### Outdoor Collection Ø 140cm

The unique outdoor solution for adults and kids. The Play&Go® Outdoor is the unique waterproof solution to take all your needs with you for a day at the beach or in the park, having a great picnic. Lay it out to sit or play on it. If the ground is wet you definitely stay dry. Time to go? Simply pull on the rope and everything is gathered neatly into it. The adjustable shoulder strap makes it more easily to carry. The Play&Go® toy storage bag measures 140 cm in diameter and is made from quality soft PU laminated polyester.

### ADJUSTABLE HANDLE

+

ESCAPE HOLE FOR SAND OR WATER

surf

play

sea

stripes