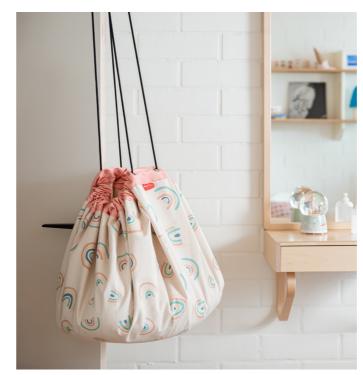

### SOMEWHERE OVER THE RAINBOW

rainbow

arrows

Play&Go® mini is an amazing portable bag to storage your favourite toys, snacks, texile pens, beachwear and much more! Made of high quality polycotton and measures 40 cm.

## HOLY MOLY! MULTIPLE USAGE FOR THIS PLAY&GO MINI

 $^{48}$ 