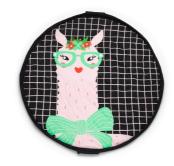

### **Soft Collection** Ø 120cm

Discover this stylish 3in1 playmat! This is the unique baby play mat which is at the same time storage toy bag, diaper bag as well.

The inside features baby-fun animals the peacock, polar bear, penguin, and lama, while the outside displays four mom friendly, attractive, choices. Overall a win-win for both ends of the family.

### **Soft Collection** Ø 120 cm

air balloon

ping pong

icons

polar bear lama

62

lama

polar bear