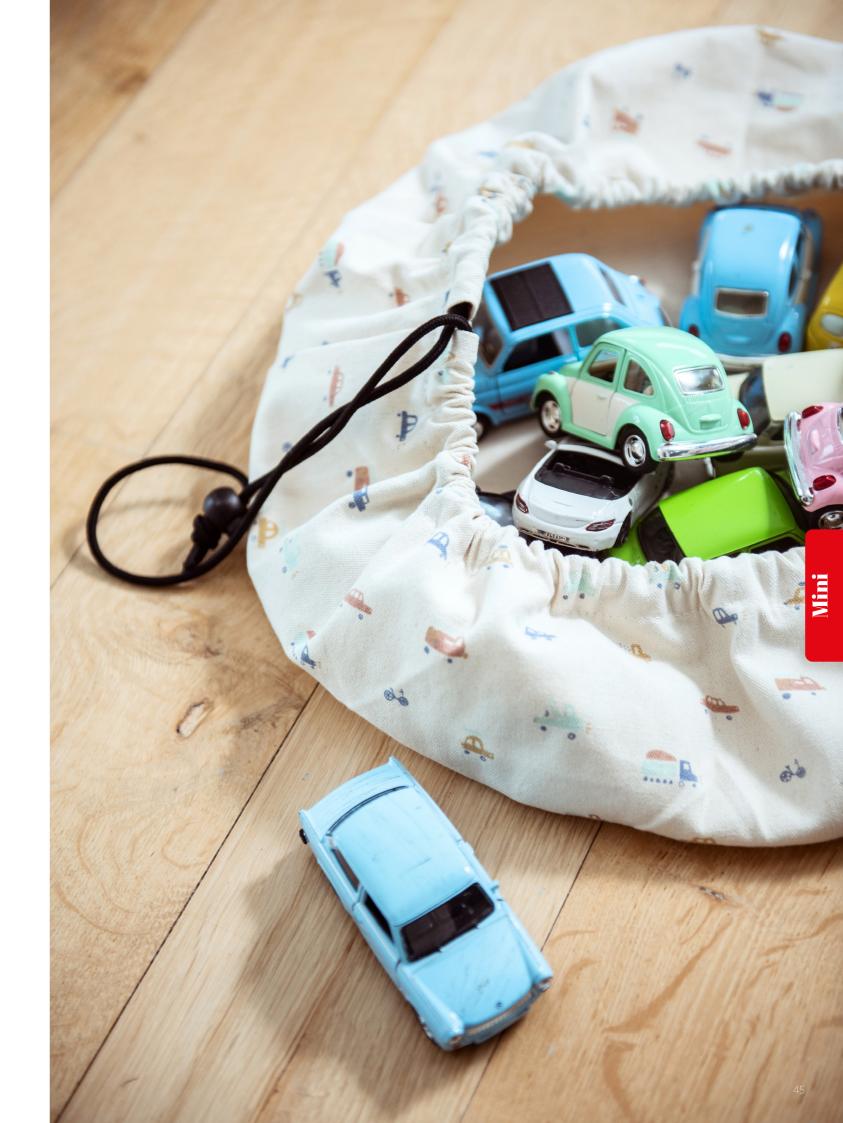

### SOMEWHERE OVER THE RAINBOW

rainbow

arrows

Play&Go® mini is an amazing portable bag to storage your favourite toys, snacks, texile pens, beachwear and much more! Made of high quality polycotton and measures 40 cm.

## HOLY MOLY! MULTIPLE USAGE FOR THIS PLAY&GO MINI

 $^{48}$ 