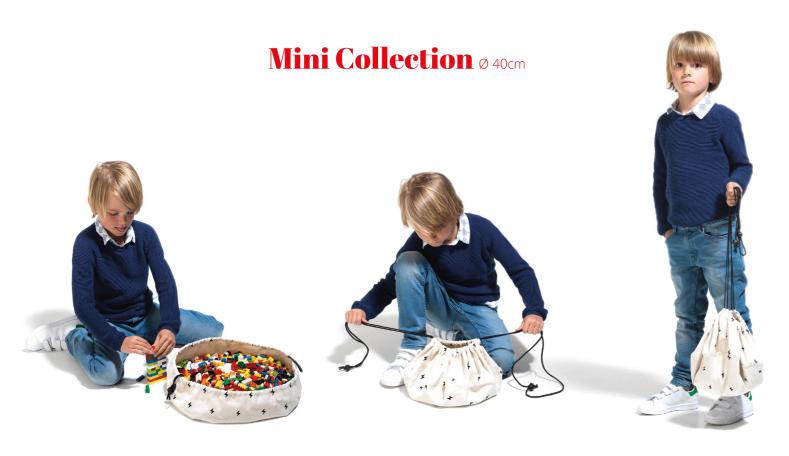

### SOMEWHERE OVER THE RAINBOW

rainbow

arrows

Play&Go® mini is an amazing portable bag to storage your favourite toys, snacks, texile pens, beachwear and much more! Made of high quality polycotton and measures 40 cm.

## HOLY MOLY! MULTIPLE USAGE FOR THIS PLAY&GO MINI

 $^{48}$ 

### Outdoor Collection Ø 140cm

Mini Collection Ø 40cm